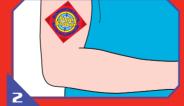

## **Body Target Instructions**

Remove Body Target paper backing and dispose of properly.

Stick adhesive side of Body Target onto your body and blast away!

**IMPORTANT:** SUPER SOAKER SOAKERTAG ELITE Body Targets have been thoroughly tested. However, as with cosmetics, some individuals may experience minor irritation. If irritation occurs, rinse with water and discontinue use.