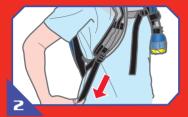

## Water Supply Instructions

Undo attached strap.

Place end of standard garden hose into Quick Fill Cap. Press down and fill with clean, clear water.

**Carefully watch Water Gauge to** determine when backpack is full.

Once the Water Gauge has reached Put attached strap back. its maximum capacity, remove hose from Quick Fill Cap.