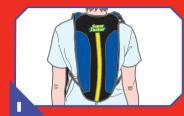

## AQUAPACH DEUASTATOR™ Backpack Instructions

Place backpack straps over both shoulders as you would a standard backpack.

Adjust both straps until snug.

Snap together chest strap until it firmly clicks into place.