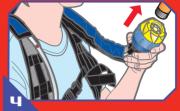

## AQUAPACH DEUASTATOR™ Backpack Instructions

Place backpack straps over both shoulders as you would a standard backpack.

Adjust both straps until snug.

Snap together chest strap until it firmly clicks into place.