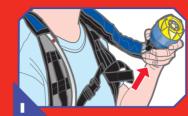

## Water Supply Instructions

Undo attached strap.

Place end of standard garden hose into Quick Fill Cap. Press down and fill with clean, clear water.

**Carefully watch Water Gauge to** determine when backpack is full.