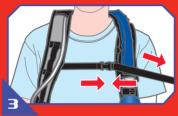

## AQUAPACH DEUASTATOR™ Backpack Instructions

Place backpack straps over both shoulders as you would a standard backpack.

Adjust both straps until snug.

Snap together chest strap until it firmly clicks into place.