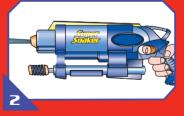

## Blaster Instructions

Pump 20 to 25 times to pressurize.

Pull trigger to blast out powerful constant streams of water.