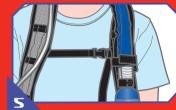

## AQUAPACH DEUASTATOR™ Backpack Instructions

Place backpack straps over both shoulders as you would a standard backpack.

Adjust both straps until snug.

Snap together chest strap until it firmly clicks into place.