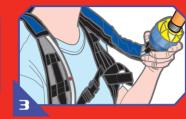

## AQUAPACH DEUASTATOR™ Backpack Instructions

Place backpack straps over both shoulders as you would a standard backpack.

Adjust both straps until snug.

Snap together chest strap until it firmly clicks into place.