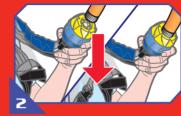

Once the Water Gauge has reached Put attached strap back. its maximum capacity, remove hose from Quick Fill Cap.