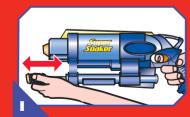

## Blaster Instructions

Pump 20 to 25 times to pressurize.

Pull trigger to blast out powerful constant streams of water.