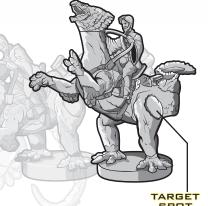

BOGA<sup>™</sup> BATTLE MASTERS<sup>™\*</sup> FIGURE

BUTTON

INCLUDES FIGURE AND QUICK-START GUIDE.

MOVE BOGA FIGURE TO SIDE OF ATTACKTIX BATTLE FIGURE. PRESS BUTTON - TAIL SWINGS TO KNOCK OVER FIGURE.

(Figure not included.)

TWO TARGET SPOTS -OPPONENTS HIT THEM TO KNOCK FIGURE OVER.

NOTE: Must hit both target spots to knock figure over.

TO RESET, RAISE FIGURE UNTIL IT CLICKS IN PLACE.

Some poses may require additional support.
Product and colors may vary.