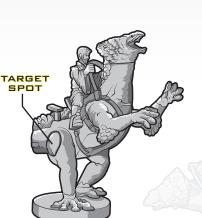

BOGA<sup>™</sup> BATTLE MASTERS<sup>™\*</sup> FIGURE

BUTTON

INCLUDES FIGURE AND QUICK-START GUIDE.

MOVE BOGA FIGURE TO SIDE OF ATTACKTIX BATTLE FIGURE. PRESS BUTTON - TAIL SWINGS TO KNOCK OVER FIGURE.

(Figure not included.)

TWO TARGET SPOTS -OPPONENTS HIT THEM TO KNOCK FIGURE OVER.

NOTE: Must hit both target spots to knock figure over.

TO RESET, RAISE FIGURE UNTIL IT CLICKS IN PLACE.

Some poses may require additional support.
Product and colors may vary.