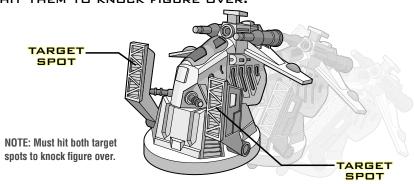

ANY OF THE ABOVE COUNT AS ONE ATTACK ACTION.

TWO TARGET SPOTS - OPPONENTS HIT THEM TO KNOCK FIGURE OVER.

TO RESET, PRESS BUTTON IN ON BOTTOM OF GAME PIECE AND RESET TARGET SPOTS TO UPRIGHT POSITION.

P/N 6487150001