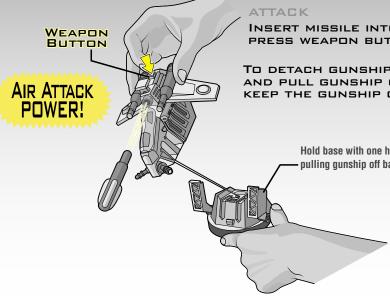

AGES 68080/68062 Asst.

INCLUDES GAME PIECE AND QUICK-START GUIDE.

REPUBLIC GUNSHIP™ BATTLE MASTERS™\* FIGURE

INSERT MISSILE INTO LAUNCHER, AND PRESS WEAPON BUTTON TO FIRE.

TO DETACH GUNSHIP: HOLD BASE WITH ONE HAND AND PULL GUNSHIP OFF BASE. THE TETHER WILL KEEP THE GUNSHIP CONNECTED TO THE BASE.

Hold base with one hand, when pulling gunship off base.

TRANSPORT