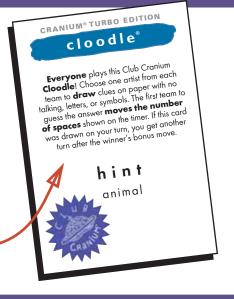

# **CLUB CRANIUM**<sup>™</sup> Read this section if you draw a Club Cranium card.

A Club Cranium card pauses the game for an **all-play activity** with all teams competing for a bonus move.

The **first team to shout out** the correct answer before time runs out moves the number of spaces shown by the red lights on the Turbo timer. If nobody gets the correct answer, nobody moves. No matter what happens, **the team whose turn** it was when the Club Cranium card was drawn gets another turn.