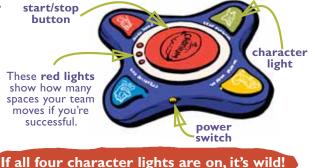

# **ONYOURTURN** At the start of the game, the team with the person whose birthday is coming up next goes first.

Determine your activity. Press and hold the red button on the Turbo timer for five seconds. When you release the button, the character lights indicate which card holder to draw from. The team to your right draws a main deck card and reads it to you.

#### Try to complete your activity before time runs out. Have the team to your right quickly press the red button to start the Turbo timer. You now have 60 seconds to attempt the activity described on the card. (To stop the timer, press the red button again.)

### Move if you're successful.

Move the number of spaces indicated by the red lights on the Turbo timer. (You must **stop on every purple Planet Cranium**, even if your move would otherwise take you past it.) **Your turn is now over** and play passes to the left.

# **CLUB CRANIUM**<sup>™</sup> Read this section if you draw a Club Cranium card.

A Club Cranium card pauses the game for an **all-play activity** with all teams competing for a bonus move.

The **first team to shout out** the correct answer before time runs out moves the number of spaces shown by the red lights on the Turbo timer. If nobody gets the correct answer, nobody moves. No matter what happens, **the team whose turn** it was when the Club Cranium card was drawn gets another turn.