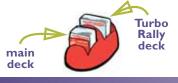

# SETUP

Divide into teams of two or more. Choose a game piece for your team and place it on the space marked START.

Set out the four card holders. Each card holder contains two decks of cards: the main deck for regular turns and the Turbo Rally deck for Turbo Rally and Finale Rally™ turns.