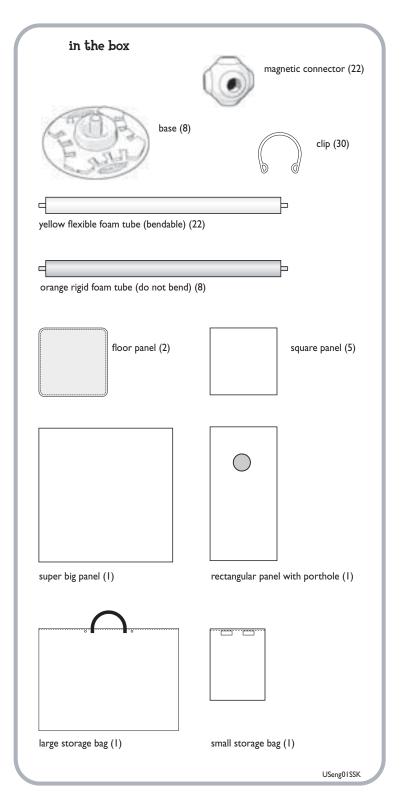

# MEGA Fort

## build BIG spaces and AMAZING places







### Cover them up.





## To fold the floor panel:

Hold the floor panel like a diamond.

Pinch the opposite corners with your fingertips.

Bring your hands together.

The panel will collapse as you fold it.

#### WARNING

#### KEEP ALL FLAME AND HEAT SOURCES AWAY FROM THIS FABRIC.

This material meets CFR 1610 specifications for flame resistance. It is not fireproof. This fabric will burn if left in continuous contact with any flame source. The application of any foreign substance to the fabric may render the flame-resistant properties ineffective.

NOT MACHINE WASHABLE. Clean only with a warm, damp cloth.

Foam tubes are not to be used as flotation devices.

Do not connect both ends of foam tube to same connector.

Do not use foam tubes to hit or strike anyone or anything.

This t