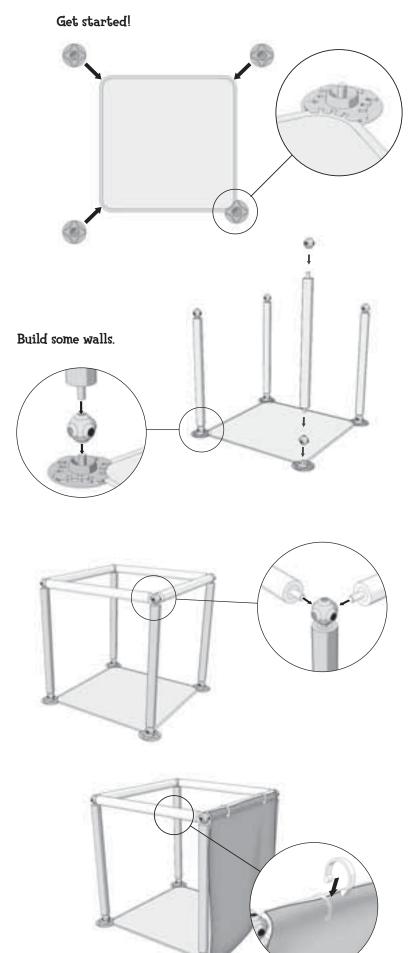

# MEGA Fort

## build BIG spaces and AMAZING places







### Cover them up.





## To fold the floor panel:

Hold the floor panel like a diamond.

Pinch the opposite corners with your fingertips.

Bring your hands together.

The panel will collapse as you fold it.

#### WARNING

#### KEEP ALL FLAME AND HEAT SOURCES AWAY FROM THIS FABRIC.

This material meets CFR 1610 specifications for flame resistance. It is not fireproof. This fabric will burn if left in continuous contact with any flame source. The application of any foreign substance to the fabric may render the flame-resistant properties ineffective.

NOT MACHINE WASHABLE. Clean only with a warm, damp cloth.

Foam tubes are not to be used as flotation devices.

Do not connect both ends of foam tube to same connector.

Do not use foam tubes to hit or strike anyone or anything.

This toy