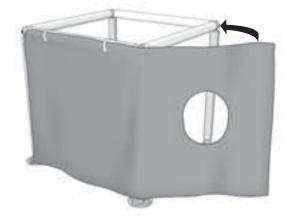

# MEGA Fort

## build BIG spaces and AMAZING places







### Cover them up.





## To fold the floor panel:

Hold the floor panel like a diamond.

Pinch the opposite corners with your fingertips.

Bring your hands together.

The panel will collapse as you fold it.

#### WARNING

#### KEEP ALL FLAME AND HEAT SOURCES AWAY FROM THIS FABRIC.

This material meets CFR 1610 specifications for flame resistance. It is not fireproof. This fabric will burn if left in continuous contact with any flame source. The application of any foreign substance to the fabric may render the flame-resistant properties ineffective.

NOT MACHINE WASHABLE. Clean only with a warm, damp cloth.

Foam tubes are not to be used as flotation devices.

Do not connect both ends of foam tube to same connector.

Do not use foam tubes to hit or strike anyone or anything.

This toy is not suitable for chi