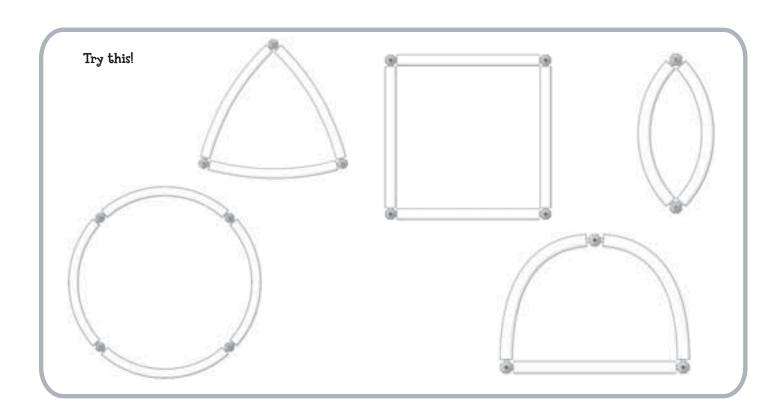

# MEGA Fort

## build BIG spaces and AMAZING places







### Cover them up.





## To fold the floor panel:

Hold the floor panel like a diamond.

Pinch the opposite corners with your fingertips.

Bring your hands together.

The panel will collapse as you fold it.

#### WARNING

#### KEEP ALL FLAME AND HEAT SOURCES AWAY FROM THIS FABRIC.

This material meets CFR 1610 specifications for flame resistance. It is not fireproof. This fabric will burn if left in continuous contact with any flame source. The application of any foreign substance to the fabric may render the flame-resistant properties ineffective.

NOT MACHINE WASHABLE. Clean only with a warm, damp cloth.

Foam tubes are not to be used as flotation devices.

Do not connect both ends of foam tube to same connector.

Do not use foam tubes to hit or strike anyone or anything.

This toy i