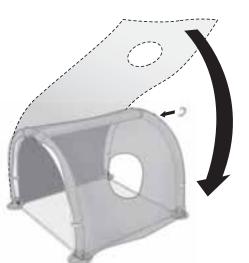

# MEGA Fort

## build BIG spaces and AMAZING places







### Cover them up.





## To fold the floor panel:

Hold the floor panel like a diamond.

Pinch the opposite corners with your fingertips.

Bring your hands together.

The panel will collapse as you fold it.

#### WARNING

#### KEEP ALL FLAME AND HEAT SOURCES AWAY FROM THIS FABRIC.

This material meets CFR 1610 specifications for flame resistance. It is not fireproof. This fabric will burn if left in continuous contact with any flame source. The application of any foreign substance to the fabric may render the flame-resistant properties ineffective.

NOT MACHINE WASHABLE. Clean only with a warm, damp cloth.

Foam tubes are not to be used as flotation devices.

Do not connect both ends of foam tube to same connector.

Do not use foam tubes to hit or strike anyone or anything.

This toy is not suitable for child