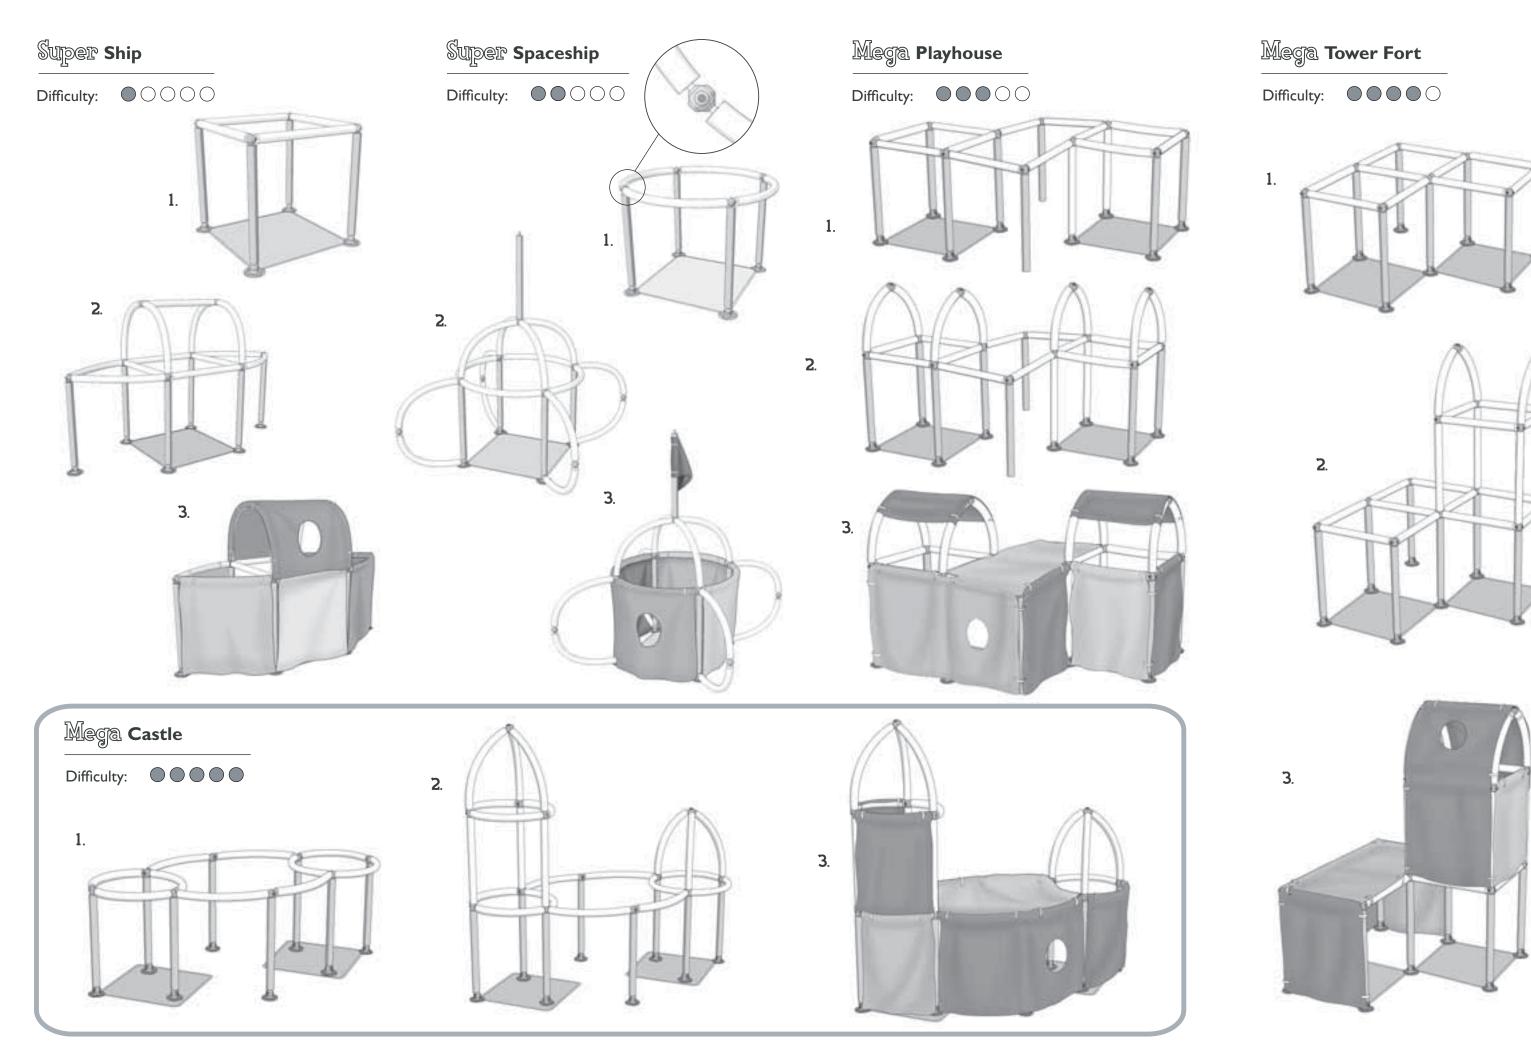

th.

Foam tubes are not to be used as flotation devices.

Do not connect both ends of foam tube to same connector.

Do not use foam tubes to hit or strike anyone or anything.

This toy is not suitable for children under 3 years old.

© 2006 CRANIUM, INC. ALL RIGHTS RESERVED. U.S. AND FOREIGN PATENTS PENDING. CRANIUM CHARACTER ILLUSTRATIONS © 1998, 2001 8ÁSEMÁN™. THE FOLLOWING ARE TRADEMARKS OR REGISTERED TRADEMARKS OF CRANIUM, INC. IN THE U.S. AND/OR OTHER JURISDICTIONS: CREATIVE CAT, DATA HEAD, EVERYONE SHINES, STAR PERFORMER, WORD WORM, THE CRANIUM LOGO, AND THE BRAIN LOGO. WE PACK EVERY CRANIUM TOY WITH A VARIETY OF OUTRAGEOUS ACTIVITIES. IT'S UPTO YOU TO USE CAUTION, PLAY IT SMART, AND HAVE FUN.







⚠ **WARNING:**CHOKING HAZARD—Contains small parts. Not for children under 3 years.