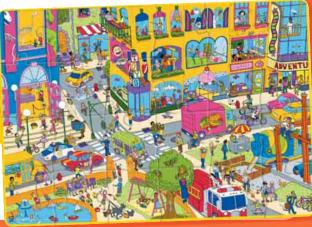

# Puzzles:Plus

Seek & Find: Let's Go to the City!

Welcome to the world of Puzzles Plus, where you create a cool puzzle—and do so much more! Finish the puzzle, then circle delightful discoveries with the reusable dry-erase marker.

#### **HOW TO PLAY**

Put the puzzle together.

Give each player three cards from the beginner or advanced deck.

Circle what you find with the dry-erase marker!

When you're finished, wipe off the puzzle with a dry tissue.

Take turns searching the puzzle for the items on the cards.

#### **NOW TRY THIS!**

What else can you find in the city?
Try looking for your favorite food or
something that starts with the first letter of
your name. Take turns challenging each
other to find new things in the puzzle!