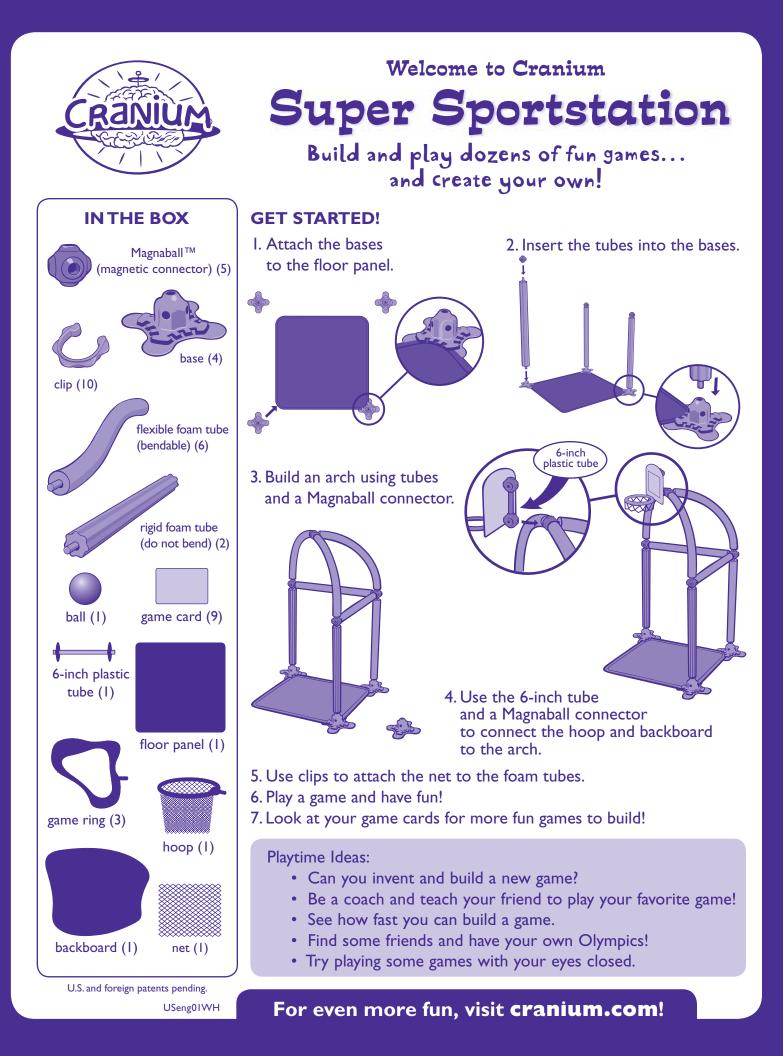

To fold the floor panel:

Hold the floor panel like a diamond. Pinch the opposite corners with your fingertips. Bring your hands together. The panel will collapse as you fold it.