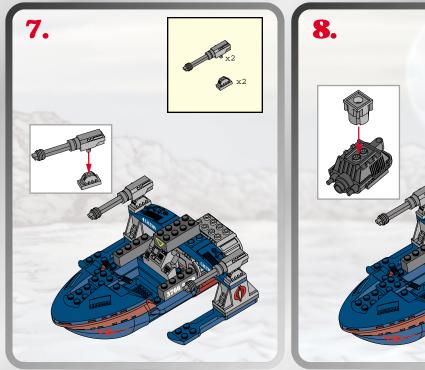

## LAUNCHING MISSILE!









## LAUNCHING MISSILE!

## 000000000000000000000000000000 CODE NAME: COBRA MOCCASINTO O O O O O O



000000000



## P/N 6237220001



Product and colors may vary. © 2002 Hasbro. \*All Rights Reserved. \*denotes Reg. U.S. Pat. & TM Office. Hasbro Canada, Longueuil, QC, Canada J4G 1G2.

Please keep company details for future reference.
Distributed in the United Kingdom by Hasbro UK Ltd., Caswell
Way, Newport, Gwent NP9 0YH.
Distributed in Australia by Hasbro Australia Ltd., 570 Blaxland
Road, Eastwood, NSW 2122, Australia. Tel: (02) 9874-0999.
Distributed in New Zealand by Hasbro New Zealand Ltd., Albany
Highways, Auckland, PO Box 100 940. North Shore Mail Centre,
Auckland, New Zealand 1333. Tel: (649) 415-9916.







Not suitable for children under 36 mon