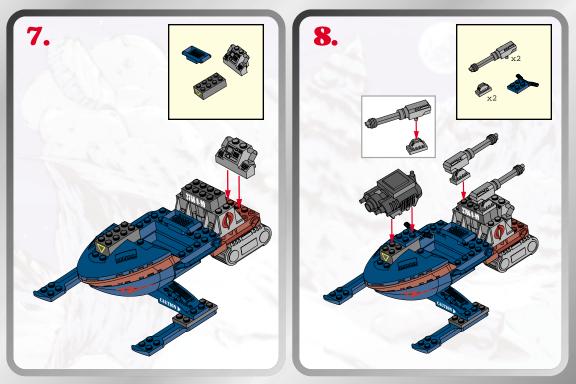

## LAUNCHING MISSILE!









## LAUNCHING MISSILE!

## 000000000000000000000000000000 CODE NAME: COBRA MOCCASINTO O O O O O O



000000000



## P/N 6237220001



Product and colors may vary. © 2002 Hasbro. \*All Rights Reserved. \*denotes Reg. U.S. Pat. & TM Office. Hasbro Canada, Longueuil, QC, Canada J4G 1G2.

Please keep company details for future reference.
Distributed in the United Kingdom by Hasbro UK Ltd., Caswell
Way, Newport, Gwent NP9 0YH.
Distributed in Australia by Hasbro Australia Ltd., 570 Blaxland
Road, Eastwood, NSW 2122, Australia. Tel: (02) 9874-0999.
Distributed in New Zealand by Hasbro New Zealand Ltd., Albany
Highways, Auckland, PO Box 100 940. North Shore Mail Centre,
Auckland, New Zealand 1333. Tel: (649) 415-9916.







Not suitable for children under 36 months due to small parts, choking h