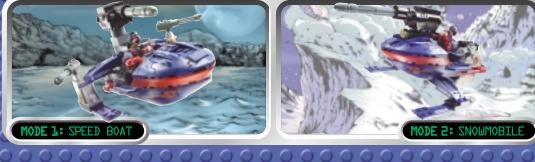

## LAUNCHING MISSILE!









## LAUNCHING MISSILE!

## 000000000000000000000000000000 CODE NAME: COBRA MOCCASINTO O O O O O O



000000000



## P/N 6237220001



Product and colors may vary. © 2002 Hasbro. \*All Rights Reserved. \*denotes Reg. U.S. Pat. & TM Office. Hasbro Canada, Longueuil, QC, Canada J4G 1G2.

Please keep company details for future reference.
Distributed in the United Kingdom by Hasbro UK Ltd., Caswell
Way, Newport, Gwent NP9 0YH.
Distributed in Australia by Hasbro Australia Ltd., 570 Blaxland
Road, Eastwood, NSW 2122, Australia. Tel: (02) 9874-0999.
Distributed in New Zealand by Hasbro New Zealand Ltd., Albany
Highways, Auckland, PO Box 100 940. North Shore Mail Centre,
Auckland, New Zealand 1333. Tel: (649) 415-9916.







Not suitable for children under 36 months due to small parts, choking hazard.

gijoe.com

FOR NEW PRODUCTS AND OFFERS