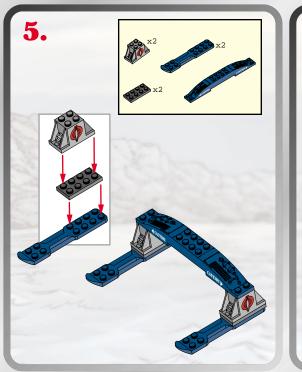

## LAUNCHING MISSILE!









## LAUNCHING MISSILE!

## 000000000000000000000000000000 CODE NAME: COBRA MOCCASINTO O O O O O O



000000000



## P/N 6237220001



Product and colors may vary. © 2002 Hasbro. \*All Rights Reserved. \*denotes Reg. U.S. Pat. & TM Office. Hasbro Canada, Longueuil, QC, Canada J4G 1G2.

Please keep company details for future reference.
Distributed in the United Kingdom by Hasbro UK Ltd., Caswell
Way, Newport, Gwent NP9 0YH.
Distributed in Australia by Hasbro Australia Ltd., 570 Blaxland
Road, Eastwood, NSW 2122, Australia. Tel: (02) 9874-0999.
Distributed in New Zealand by Hasbro New Zealand Ltd., Albany
Highways, Auckland, PO Box 100 940. North Shore Mail Centre,
Auckland, New Zealand 1333. Tel: (649) 415-9916.







Not suitable for children under 36