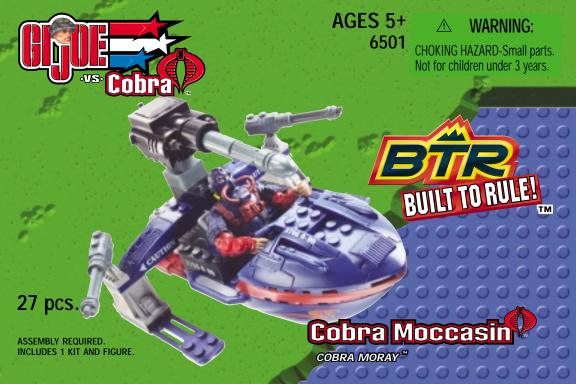

## 000000000000000000000000000000 CODE NAME: COBRA MOCCASINTO O O O O O O

000000000