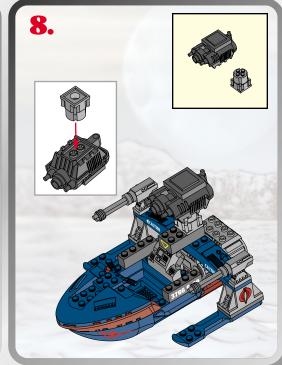

## LAUNCHING MISSILE!









## LAUNCHING MISSILE!

## 000000000000000000000000000000 CODE NAME: COBRA MOCCASINTO O O O O O O



000000000



## P/N 6237220001



Product and colors may vary. © 2002 Hasbro. \*All Rights Reserved. \*denotes Reg. U.S. Pat. & TM Office. Hasbro Canada, Longueuil, QC, Canada J4G 1G2.

Please keep company details for future reference.
Distributed in the United Kingdom by Hasbro UK Ltd., Caswell
Way, Newport, Gwent NP9 0YH.
Distributed in Australia by Hasbro Australia Ltd., 570 Blaxland
Road, Eastwood, NSW 2122, Australia. Tel: (02) 9874-0999.
Distributed in New Zealand by Hasbro New Zealand Ltd., Albany
Highways, Auckland, PO Box 100 940. North Shore Mail Centre,
Auckland, New Zealand 1333. Tel: (649) 415-9916.







Not suitable for children under 36 month