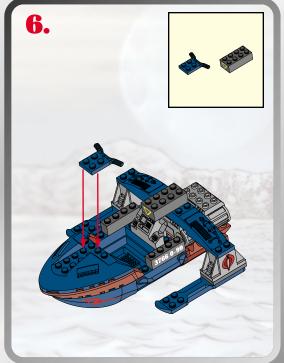

## LAUNCHING MISSILE!









## LAUNCHING MISSILE!

## 000000000000000000000000000000 CODE NAME: COBRA MOCCASINTO O O O O O O



000000000



## P/N 6237220001



Product and colors may vary. © 2002 Hasbro. \*All Rights Reserved. \*denotes Reg. U.S. Pat. & TM Office. Hasbro Canada, Longueuil, QC, Canada J4G 1G2.

Please keep company details for future reference.
Distributed in the United Kingdom by Hasbro UK Ltd., Caswell
Way, Newport, Gwent NP9 0YH.
Distributed in Australia by Hasbro Australia Ltd., 570 Blaxland
Road, Eastwood, NSW 2122, Australia. Tel: (02) 9874-0999.
Distributed in New Zealand by Hasbro New Zealand Ltd., Albany
Highways, Auckland, PO Box 100 940. North Shore Mail Centre,
Auckland, New Zealand 1333. Tel: (649) 415-9916.







Not suitable for children under 36 m