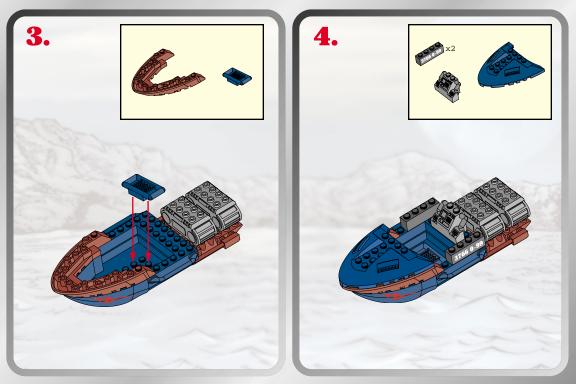

## LAUNCHING MISSILE!









## LAUNCHING MISSILE!

## 000000000000000000000000000000 CODE NAME: COBRA MOCCASINTO O O O O O O



000000000



## P/N 6237220001



Product and colors may vary. © 2002 Hasbro. \*All Rights Reserved. \*denotes Reg. U.S. Pat. & TM Office. Hasbro Canada, Longueuil, QC, Canada J4G 1G2.

Please keep company details for future reference.
Distributed in the United Kingdom by Hasbro UK Ltd., Caswell
Way, Newport, Gwent NP9 0YH.
Distributed in Australia by Hasbro Australia Ltd., 570 Blaxland
Road, Eastwood, NSW 2122, Australia. Tel: (02) 9874-0999.
Distributed in New Zealand by Hasbro New Zealand Ltd., Albany
Highways, Auckland, PO Box 100 940. North Shore Mail Centre,
Auckland, New Zealand 1333. Tel: (649) 415-9916.







Not suitable for children under