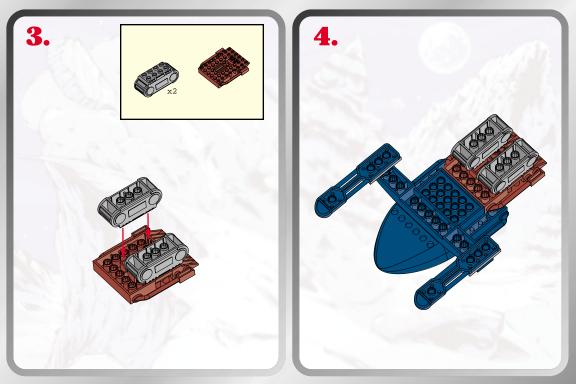

## LAUNCHING MISSILE!









## LAUNCHING MISSILE!

## 000000000000000000000000000000 CODE NAME: COBRA MOCCASINTO O O O O O O



000000000



## P/N 6237220001



Product and colors may vary. © 2002 Hasbro. \*All Rights Reserved. \*denotes Reg. U.S. Pat. & TM Office. Hasbro Canada, Longueuil, QC, Canada J4G 1G2.

Please keep company details for future reference.
Distributed in the United Kingdom by Hasbro UK Ltd., Caswell
Way, Newport, Gwent NP9 0YH.
Distributed in Australia by Hasbro Australia Ltd., 570 Blaxland
Road, Eastwood, NSW 2122, Australia. Tel: (02) 9874-0999.
Distributed in New Zealand by Hasbro New Zealand Ltd., Albany
Highways, Auckland, PO Box 100 940. North Shore Mail Centre,
Auckland, New Zealand 1333. Tel: (649) 415-9916.







Not suitable for children under 36 months due to small parts, choki