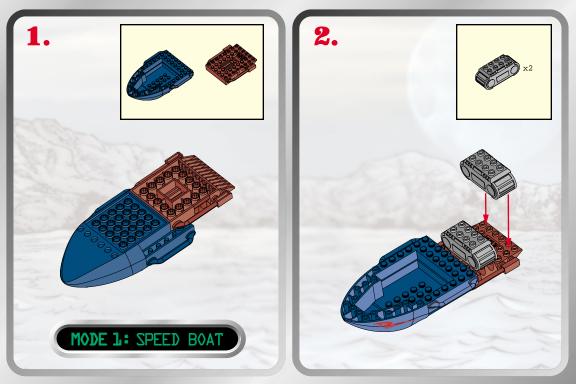

## LAUNCHING MISSILE!









## LAUNCHING MISSILE!

## 000000000000000000000000000000 CODE NAME: COBRA MOCCASINTO O O O O O O



000000000



## P/N 6237220001



Product and colors may vary. © 2002 Hasbro. \*All Rights Reserved. \*denotes Reg. U.S. Pat. & TM Office. Hasbro Canada, Longueuil, QC, Canada J4G 1G2.

Please keep company details for future reference.
Distributed in the United Kingdom by Hasbro UK Ltd., Caswell
Way, Newport, Gwent NP9 0YH.
Distributed in Australia by Hasbro Australia Ltd., 570 Blaxland
Road, Eastwood, NSW 2122, Australia. Tel: (02) 9874-0999.
Distributed in New Zealand by Hasbro New Zealand Ltd., Albany
Highways, Auckland, PO Box 100 940. North Shore Mail Centre,
Auckland, New Zealand 1333. Tel: (649) 415-9916.







Not suitable for children unde