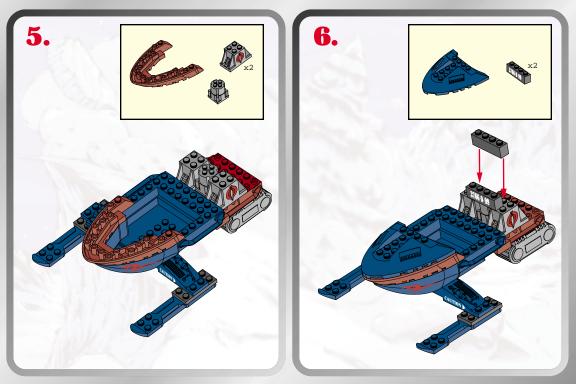

## LAUNCHING MISSILE!









## LAUNCHING MISSILE!

## 000000000000000000000000000000 CODE NAME: COBRA MOCCASINTO O O O O O O



000000000



## P/N 6237220001



Product and colors may vary. © 2002 Hasbro. \*All Rights Reserved. \*denotes Reg. U.S. Pat. & TM Office. Hasbro Canada, Longueuil, QC, Canada J4G 1G2.

Please keep company details for future reference.
Distributed in the United Kingdom by Hasbro UK Ltd., Caswell
Way, Newport, Gwent NP9 0YH.
Distributed in Australia by Hasbro Australia Ltd., 570 Blaxland
Road, Eastwood, NSW 2122, Australia. Tel: (02) 9874-0999.
Distributed in New Zealand by Hasbro New Zealand Ltd., Albany
Highways, Auckland, PO Box 100 940. North Shore Mail Centre,
Auckland, New Zealand 1333. Tel: (649) 415-9916.







Not suitable for children under 36 months due to small parts, choking