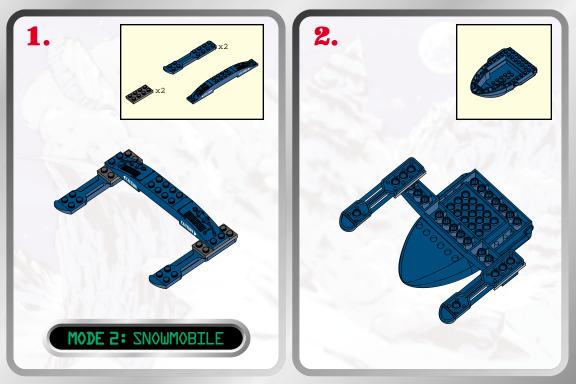

## LAUNCHING MISSILE!









## LAUNCHING MISSILE!

## 000000000000000000000000000000 CODE NAME: COBRA MOCCASINTO O O O O O O



000000000



## P/N 6237220001



Product and colors may vary. © 2002 Hasbro. \*All Rights Reserved. \*denotes Reg. U.S. Pat. & TM Office. Hasbro Canada, Longueuil, QC, Canada J4G 1G2.

Please keep company details for future reference.
Distributed in the United Kingdom by Hasbro UK Ltd., Caswell
Way, Newport, Gwent NP9 0YH.
Distributed in Australia by Hasbro Australia Ltd., 570 Blaxland
Road, Eastwood, NSW 2122, Australia. Tel: (02) 9874-0999.
Distributed in New Zealand by Hasbro New Zealand Ltd., Albany
Highways, Auckland, PO Box 100 940. North Shore Mail Centre,
Auckland, New Zealand 1333. Tel: (649) 415-9916.







Not suitable for children under 36 months due to small parts, cho