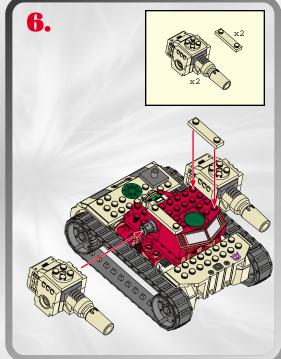

## LAUNCHING MISSILEI

























## LAUNCHING MISSILE!











## P/N 6253910000



Product and colors may vary.

© 2003 Hasbro. All Rights Reserved.

\*denotes Reg. U.S. Pat. & TM Office.

Manufactured under license from Takara Co., Ltd.

Hasbro Canada, Longueuil, QC, Canada J4G 1G2.

Please keep company details for future reference.
Distributed in the United Kingdom by Hasbro UK Ltd., Caswell
Call: 1-800-327-8264Way, Newport, Gwent NP9 0YH.
Distributed in Australia by Hasbro Australia Ltd., 570 Blaxland
Road, Eastwood, NSW 2122, Australia. Tel: (02) 9874-0999.
Distributed in New Zealand by Hasbro New Zealand Ltd., Albany
Highways, Auckland, PO Box 100 940. North Shore Mail Centre,
Auckland, New Zealand 1333. Tel: (09) 915-5200.







Not suitable for children unde