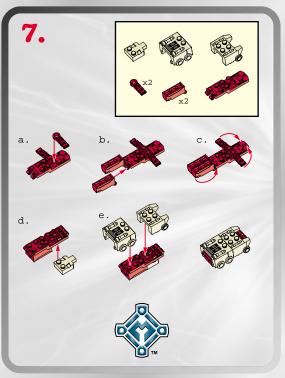

## LAUNCHING MISSILEI

























## LAUNCHING MISSILE!











## P/N 6253910000



Product and colors may vary.

© 2003 Hasbro. All Rights Reserved.

\*denotes Reg. U.S. Pat. & TM Office.

Manufactured under license from Takara Co., Ltd.

Hasbro Canada, Longueuil, QC, Canada J4G 1G2.

Please keep company details for future reference.
Distributed in the United Kingdom by Hasbro UK Ltd., Caswell
Call: 1-800-327-8264Way, Newport, Gwent NP9 0YH.
Distributed in Australia by Hasbro Australia Ltd., 570 Blaxland
Road, Eastwood, NSW 2122, Australia. Tel: (02) 9874-0999.
Distributed in New Zealand by Hasbro New Zealand Ltd., Albany
Highways, Auckland, PO Box 100 940. North Shore Mail Centre,
Auckland, New Zealand 1333. Tel: (09) 915-5200.







Not suitable for children under