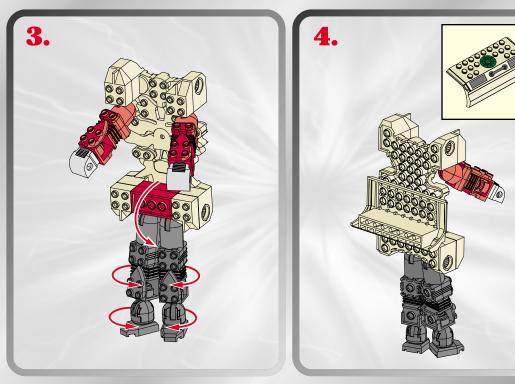

## LAUNCHING MISSILEI

























## LAUNCHING MISSILE!











## P/N 6253910000



Product and colors may vary.

© 2003 Hasbro. All Rights Reserved.

\*denotes Reg. U.S. Pat. & TM Office.

Manufactured under license from Takara Co., Ltd.

Hasbro Canada, Longueuil, QC, Canada J4G 1G2.

Please keep company details for future reference.
Distributed in the United Kingdom by Hasbro UK Ltd., Caswell
Call: 1-800-327-8264Way, Newport, Gwent NP9 0YH.
Distributed in Australia by Hasbro Australia Ltd., 570 Blaxland
Road, Eastwood, NSW 2122, Australia. Tel: (02) 9874-0999.
Distributed in New Zealand by Hasbro New Zealand Ltd., Albany
Highways, Auckland, PO Box 100 940. North Shore Mail Centre,
Auckland, New Zealand 1333. Tel: (09) 915-5200.







Not suitable for children under 36 months due to small parts, choking