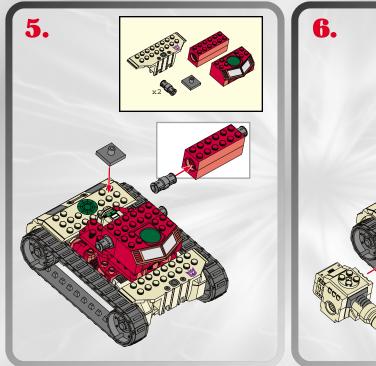

## LAUNCHING MISSILEI

























## LAUNCHING MISSILE!











## P/N 6253910000



Product and colors may vary.

© 2003 Hasbro. All Rights Reserved.

\*denotes Reg. U.S. Pat. & TM Office.

Manufactured under license from Takara Co., Ltd.

Hasbro Canada, Longueuil, QC, Canada J4G 1G2.

Please keep company details for future reference.
Distributed in the United Kingdom by Hasbro UK Ltd., Caswell
Call: 1-800-327-8264Way, Newport, Gwent NP9 0YH.
Distributed in Australia by Hasbro Australia Ltd., 570 Blaxland
Road, Eastwood, NSW 2122, Australia. Tel: (02) 9874-0999.
Distributed in New Zealand by Hasbro New Zealand Ltd., Albany
Highways, Auckland, PO Box 100 940. North Shore Mail Centre,
Auckland, New Zealand 1333. Tel: (09) 915-5200.







Not suitable for children un