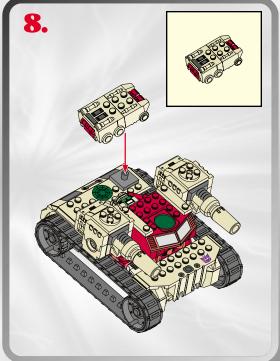

## LAUNCHING MISSILEI

























## LAUNCHING MISSILE!











## P/N 6253910000



Product and colors may vary.

© 2003 Hasbro. All Rights Reserved.

\*denotes Reg. U.S. Pat. & TM Office.

Manufactured under license from Takara Co., Ltd.

Hasbro Canada, Longueuil, QC, Canada J4G 1G2.

Please keep company details for future reference.
Distributed in the United Kingdom by Hasbro UK Ltd., Caswell
Call: 1-800-327-8264Way, Newport, Gwent NP9 0YH.
Distributed in Australia by Hasbro Australia Ltd., 570 Blaxland
Road, Eastwood, NSW 2122, Australia. Tel: (02) 9874-0999.
Distributed in New Zealand by Hasbro New Zealand Ltd., Albany
Highways, Auckland, PO Box 100 940. North Shore Mail Centre,
Auckland, New Zealand 1333. Tel: (09) 915-5200.







Not suitable for children under 36