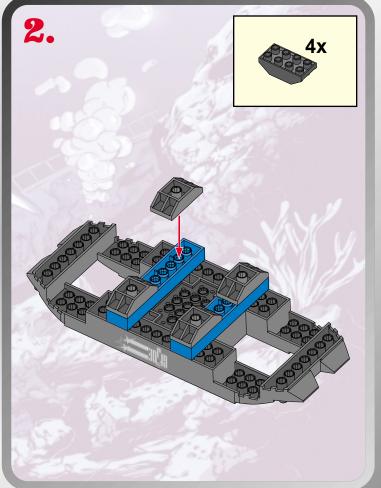

## CODE NAME: DEPTH RAYTM

00000000000000000







Product and colors may vary. © 2002 Hasbro. © 2002 Hashio. All Rights Reserved. ®denotes Reg. U.S. Pat. & TM Office. Hashro Canada, Longueuil, QC, Canada J4G 1G2.

OOOOOOOOOOOOOOOOOOOOOOOOOOOOO

Please keep company details for future reference.
Distributed in the United Kingdom by Hasbro UK Ltd., Caswell Way, Newport, Gwent NP9 0YH.
Distributed in Australia by Hasbro Australia Ltd., 570 Blaxland Road, Eastwood, NSW 2122,
Australia. Tel: (02) 9874-0999.
Distributed in New Zealand by Hasbro New Zealand Ltd., Albany Highways, Auckland, PO Box 100 940. North Shore Mail Centre, Auckland, New Zealand 1333. Tel: (09) 915-5200.





000000000000000