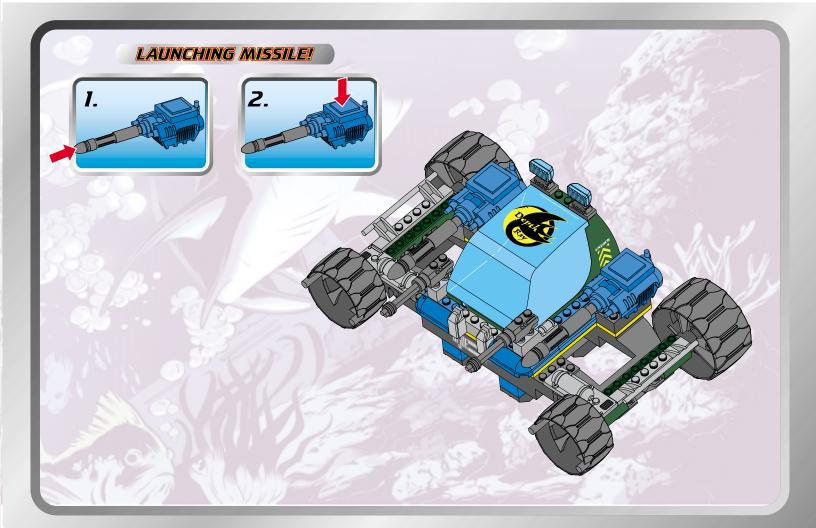

## CODE NAME: DEPTH RAYTM

00000000000000000







Product and colors may vary. © 2002 Hasbro. © 2002 Hashio. All Rights Reserved. ®denotes Reg. U.S. Pat. & TM Office. Hashro Canada, Longueuil, QC, Canada J4G 1G2.

OOOOOOOOOOOOOOOOOOOOOOOOOOOOO

Please keep company details for future reference.
Distributed in the United Kingdom by Hasbro UK Ltd., Caswell Way, Newport, Gwent NP9 0YH.
Distributed in Australia by Hasbro Australia Ltd., 570 Blaxland Road, Eastwood, NSW 2122,
Australia. Tel: (02) 9874-0999.
Distributed in New Zealand by Hasbro New Zealand Ltd., Albany Highways, Auckland, PO Box 100 940. North Shore Mail Centre, Auckland, New Zealand 1333. Tel: (09) 915-5200.





000000000000000