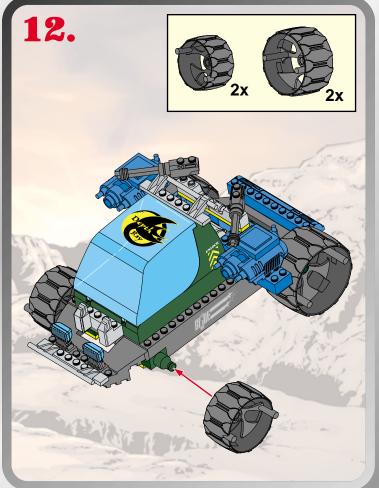

## CODE NAME: DEPTH RAYTM

00000000000000000







Product and colors may vary. © 2002 Hasbro. © 2002 Hashio. All Rights Reserved. ®denotes Reg. U.S. Pat. & TM Office. Hashro Canada, Longueuil, QC, Canada J4G 1G2.

OOOOOOOOOOOOOOOOOOOOOOOOOOOOO

Please keep company details for future reference.
Distributed in the United Kingdom by Hasbro UK Ltd., Caswell Way, Newport, Gwent NP9 0YH.
Distributed in Australia by Hasbro Australia Ltd., 570 Blaxland Road, Eastwood, NSW 2122,
Australia. Tel: (02) 9874-0999.
Distributed in New Zealand by Hasbro New Zealand Ltd., Albany Highways, Auckland, PO Box 100 940. North Shore Mail Centre, Auckland, New Zealand 1333. Tel: (09) 915-5200.





000000000000000