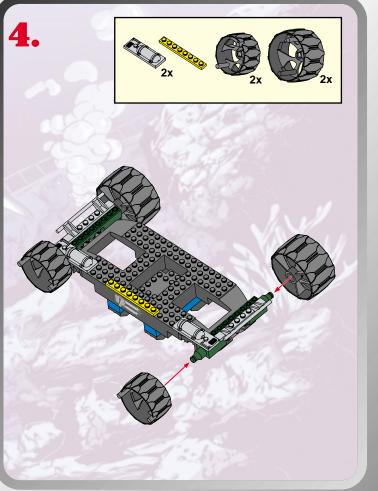

## CODE NAME: DEPTH RAYTM

00000000000000000







Product and colors may vary. © 2002 Hasbro. © 2002 Hashio. All Rights Reserved. ®denotes Reg. U.S. Pat. & TM Office. Hashro Canada, Longueuil, QC, Canada J4G 1G2.

OOOOOOOOOOOOOOOOOOOOOOOOOOOOO

Please keep company details for future reference.
Distributed in the United Kingdom by Hasbro UK Ltd., Caswell Way, Newport, Gwent NP9 0YH.
Distributed in Australia by Hasbro Australia Ltd., 570 Blaxland Road, Eastwood, NSW 2122,
Australia. Tel: (02) 9874-0999.
Distributed in New Zealand by Hasbro New Zealand Ltd., Albany Highways, Auckland, PO Box 100 940. North Shore Mail Centre, Auckland, New Zealand 1333. Tel: (09) 915-5200.





000000000000000