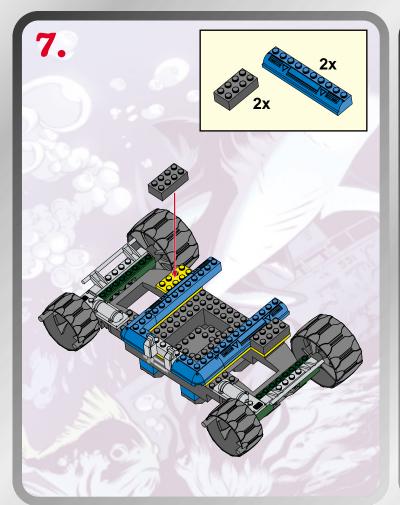

## CODE NAME: DEPTH RAYTM

00000000000000000







Product and colors may vary. © 2002 Hasbro. © 2002 Hashio. All Rights Reserved. ®denotes Reg. U.S. Pat. & TM Office. Hashro Canada, Longueuil, QC, Canada J4G 1G2.

OOOOOOOOOOOOOOOOOOOOOOOOOOOOO

Please keep company details for future reference.
Distributed in the United Kingdom by Hasbro UK Ltd., Caswell Way, Newport, Gwent NP9 0YH.
Distributed in Australia by Hasbro Australia Ltd., 570 Blaxland Road, Eastwood, NSW 2122,
Australia. Tel: (02) 9874-0999.
Distributed in New Zealand by Hasbro New Zealand Ltd., Albany Highways, Auckland, PO Box 100 940. North Shore Mail Centre, Auckland, New Zealand 1333. Tel: (09) 915-5200.





000000000000000