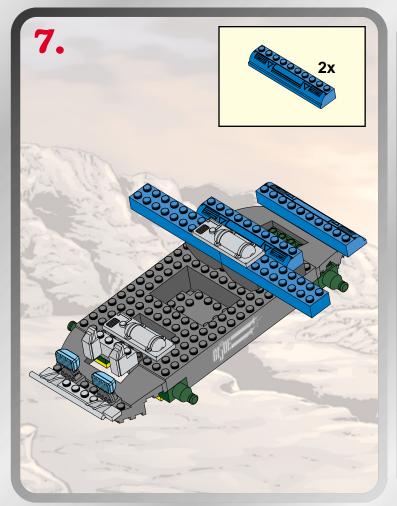

## CODE NAME: DEPTH RAYTM

00000000000000000







Product and colors may vary. © 2002 Hasbro. © 2002 Hashio. All Rights Reserved. ®denotes Reg. U.S. Pat. & TM Office. Hashro Canada, Longueuil, QC, Canada J4G 1G2.

OOOOOOOOOOOOOOOOOOOOOOOOOOOOO

Please keep company details for future reference.
Distributed in the United Kingdom by Hasbro UK Ltd., Caswell Way, Newport, Gwent NP9 0YH.
Distributed in Australia by Hasbro Australia Ltd., 570 Blaxland Road, Eastwood, NSW 2122,
Australia. Tel: (02) 9874-0999.
Distributed in New Zealand by Hasbro New Zealand Ltd., Albany Highways, Auckland, PO Box 100 940. North Shore Mail Centre, Auckland, New Zealand 1333. Tel: (09) 915-5200.





000000000000000