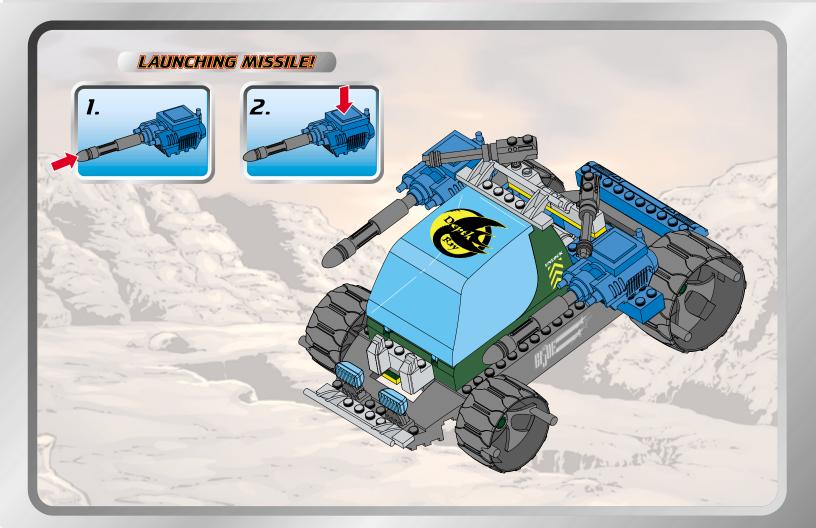

## CODE NAME: DEPTH RAYTM

00000000000000000

Product and colors may vary. © 2002 Hasbro. © 2002 Hashio. All Rights Reserved. ®denotes Reg. U.S. Pat. & TM Office. Hashro Canada, Longueuil, QC, Canada J4G 1G2.