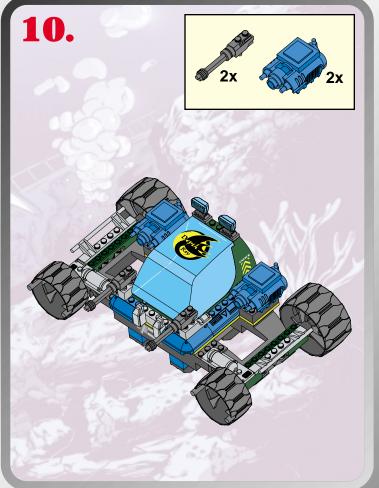

## CODE NAME: DEPTH RAYTM

00000000000000000







Product and colors may vary. © 2002 Hasbro. © 2002 Hashio. All Rights Reserved. ®denotes Reg. U.S. Pat. & TM Office. Hashro Canada, Longueuil, QC, Canada J4G 1G2.

OOOOOOOOOOOOOOOOOOOOOOOOOOOOO

Please keep company details for future reference.
Distributed in the United Kingdom by Hasbro UK Ltd., Caswell Way, Newport, Gwent NP9 0YH.
Distributed in Australia by Hasbro Australia Ltd., 570 Blaxland Road, Eastwood, NSW 2122,
Australia. Tel: (02) 9874-0999.
Distributed in New Zealand by Hasbro New Zealand Ltd., Albany Highways, Auckland, PO Box 100 940. North Shore Mail Centre, Auckland, New Zealand 1333. Tel: (09) 915-5200.





000000000000000