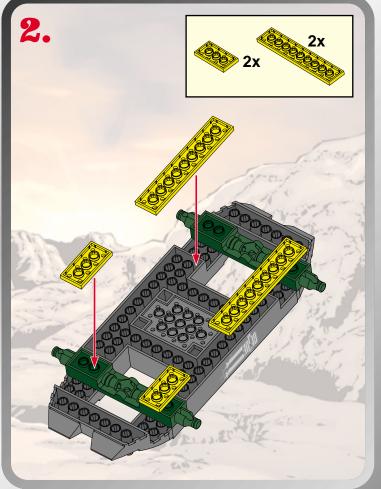

## CODE NAME: DEPTH RAYTM

00000000000000000







Product and colors may vary. © 2002 Hasbro. © 2002 Hashio. All Rights Reserved. ®denotes Reg. U.S. Pat. & TM Office. Hashro Canada, Longueuil, QC, Canada J4G 1G2.

OOOOOOOOOOOOOOOOOOOOOOOOOOOOO

Please keep company details for future reference.
Distributed in the United Kingdom by Hasbro UK Ltd., Caswell Way, Newport, Gwent NP9 0YH.
Distributed in Australia by Hasbro Australia Ltd., 570 Blaxland Road, Eastwood, NSW 2122,
Australia. Tel: (02) 9874-0999.
Distributed in New Zealand by Hasbro New Zealand Ltd., Albany Highways, Auckland, PO Box 100 940. North Shore Mail Centre, Auckland, New Zealand 1333. Tel: (09) 915-5200.





000000000000000