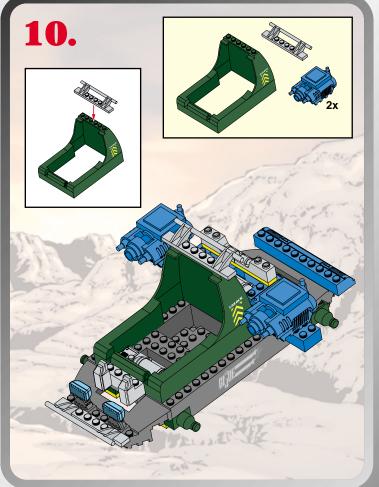

## CODE NAME: DEPTH RAYTM

00000000000000000







Product and colors may vary. © 2002 Hasbro. © 2002 Hashio. All Rights Reserved. ®denotes Reg. U.S. Pat. & TM Office. Hashro Canada, Longueuil, QC, Canada J4G 1G2.

OOOOOOOOOOOOOOOOOOOOOOOOOOOOO

Please keep company details for future reference.
Distributed in the United Kingdom by Hasbro UK Ltd., Caswell Way, Newport, Gwent NP9 0YH.
Distributed in Australia by Hasbro Australia Ltd., 570 Blaxland Road, Eastwood, NSW 2122,
Australia. Tel: (02) 9874-0999.
Distributed in New Zealand by Hasbro New Zealand Ltd., Albany Highways, Auckland, PO Box 100 940. North Shore Mail Centre, Auckland, New Zealand 1333. Tel: (09) 915-5200.





000000000000000