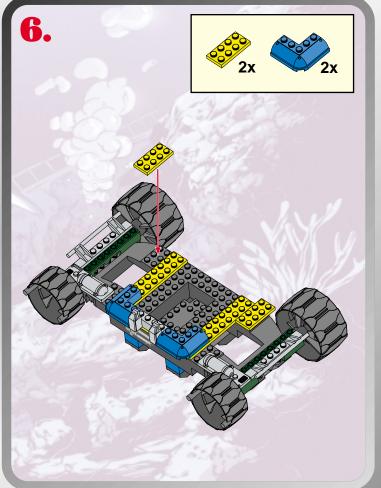

## CODE NAME: DEPTH RAYTM

00000000000000000







Product and colors may vary. © 2002 Hasbro. © 2002 Hashio. All Rights Reserved. ®denotes Reg. U.S. Pat. & TM Office. Hashro Canada, Longueuil, QC, Canada J4G 1G2.

OOOOOOOOOOOOOOOOOOOOOOOOOOOOO

Please keep company details for future reference.
Distributed in the United Kingdom by Hasbro UK Ltd., Caswell Way, Newport, Gwent NP9 0YH.
Distributed in Australia by Hasbro Australia Ltd., 570 Blaxland Road, Eastwood, NSW 2122,
Australia. Tel: (02) 9874-0999.
Distributed in New Zealand by Hasbro New Zealand Ltd., Albany Highways, Auckland, PO Box 100 940. North Shore Mail Centre, Auckland, New Zealand 1333. Tel: (09) 915-5200.





000000000000000