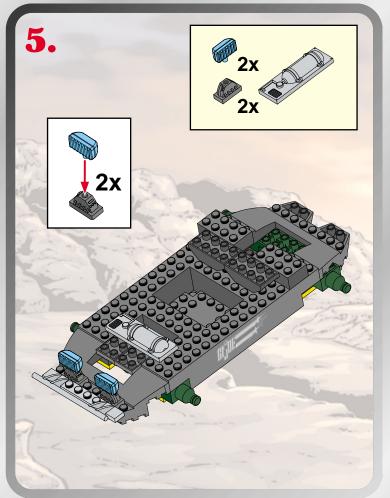

## CODE NAME: DEPTH RAYTM

00000000000000000







Product and colors may vary. © 2002 Hasbro. © 2002 Hashio. All Rights Reserved. ®denotes Reg. U.S. Pat. & TM Office. Hashro Canada, Longueuil, QC, Canada J4G 1G2.

OOOOOOOOOOOOOOOOOOOOOOOOOOOOO

Please keep company details for future reference.
Distributed in the United Kingdom by Hasbro UK Ltd., Caswell Way, Newport, Gwent NP9 0YH.
Distributed in Australia by Hasbro Australia Ltd., 570 Blaxland Road, Eastwood, NSW 2122,
Australia. Tel: (02) 9874-0999.
Distributed in New Zealand by Hasbro New Zealand Ltd., Albany Highways, Auckland, PO Box 100 940. North Shore Mail Centre, Auckland, New Zealand 1333. Tel: (09) 915-5200.





000000000000000