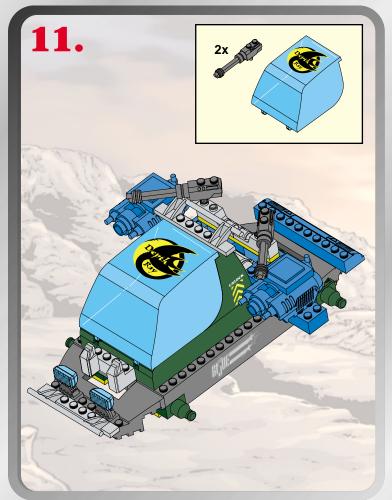

## CODE NAME: DEPTH RAYTM

00000000000000000







Product and colors may vary. © 2002 Hasbro. © 2002 Hashio. All Rights Reserved. ®denotes Reg. U.S. Pat. & TM Office. Hashro Canada, Longueuil, QC, Canada J4G 1G2.

OOOOOOOOOOOOOOOOOOOOOOOOOOOOO

Please keep company details for future reference.
Distributed in the United Kingdom by Hasbro UK Ltd., Caswell Way, Newport, Gwent NP9 0YH.
Distributed in Australia by Hasbro Australia Ltd., 570 Blaxland Road, Eastwood, NSW 2122,
Australia. Tel: (02) 9874-0999.
Distributed in New Zealand by Hasbro New Zealand Ltd., Albany Highways, Auckland, PO Box 100 940. North Shore Mail Centre, Auckland, New Zealand 1333. Tel: (09) 915-5200.





000000000000000