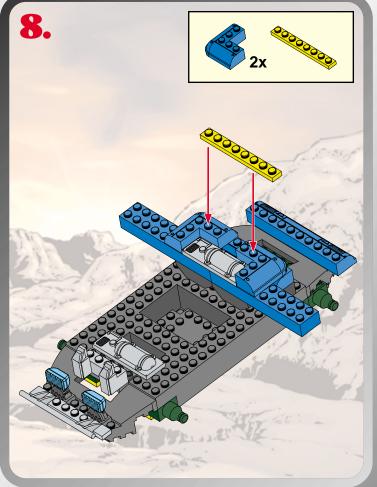

## CODE NAME: DEPTH RAYTM

00000000000000000







Product and colors may vary. © 2002 Hasbro. © 2002 Hashio. All Rights Reserved. ®denotes Reg. U.S. Pat. & TM Office. Hashro Canada, Longueuil, QC, Canada J4G 1G2.

OOOOOOOOOOOOOOOOOOOOOOOOOOOOO

Please keep company details for future reference.
Distributed in the United Kingdom by Hasbro UK Ltd., Caswell Way, Newport, Gwent NP9 0YH.
Distributed in Australia by Hasbro Australia Ltd., 570 Blaxland Road, Eastwood, NSW 2122,
Australia. Tel: (02) 9874-0999.
Distributed in New Zealand by Hasbro New Zealand Ltd., Albany Highways, Auckland, PO Box 100 940. North Shore Mail Centre, Auckland, New Zealand 1333. Tel: (09) 915-5200.





000000000000000