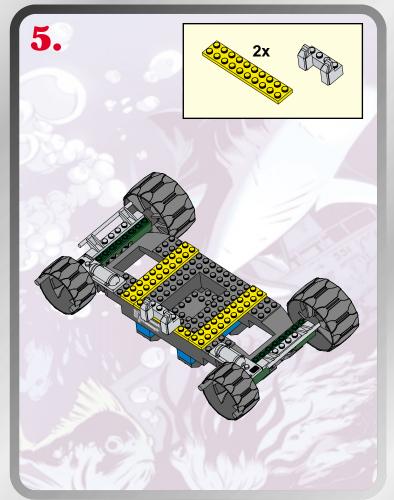

## CODE NAME: DEPTH RAYTM

00000000000000000







Product and colors may vary. © 2002 Hasbro. © 2002 Hashio. All Rights Reserved. ®denotes Reg. U.S. Pat. & TM Office. Hashro Canada, Longueuil, QC, Canada J4G 1G2.

OOOOOOOOOOOOOOOOOOOOOOOOOOOOO

Please keep company details for future reference.
Distributed in the United Kingdom by Hasbro UK Ltd., Caswell Way, Newport, Gwent NP9 0YH.
Distributed in Australia by Hasbro Australia Ltd., 570 Blaxland Road, Eastwood, NSW 2122,
Australia. Tel: (02) 9874-0999.
Distributed in New Zealand by Hasbro New Zealand Ltd., Albany Highways, Auckland, PO Box 100 940. North Shore Mail Centre, Auckland, New Zealand 1333. Tel: (09) 915-5200.





000000000000000