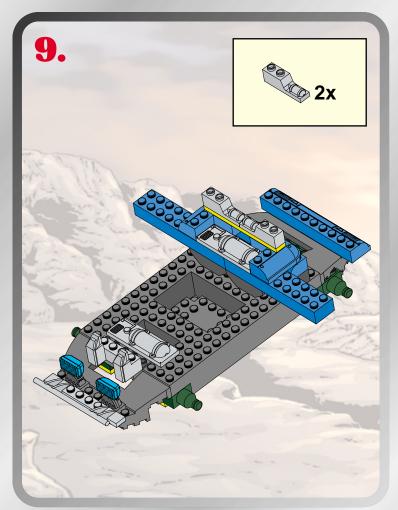

## CODE NAME: DEPTH RAYTM

00000000000000000







Product and colors may vary. © 2002 Hasbro. © 2002 Hashio. All Rights Reserved. ®denotes Reg. U.S. Pat. & TM Office. Hashro Canada, Longueuil, QC, Canada J4G 1G2.

OOOOOOOOOOOOOOOOOOOOOOOOOOOOO

Please keep company details for future reference.
Distributed in the United Kingdom by Hasbro UK Ltd., Caswell Way, Newport, Gwent NP9 0YH.
Distributed in Australia by Hasbro Australia Ltd., 570 Blaxland Road, Eastwood, NSW 2122,
Australia. Tel: (02) 9874-0999.
Distributed in New Zealand by Hasbro New Zealand Ltd., Albany Highways, Auckland, PO Box 100 940. North Shore Mail Centre, Auckland, New Zealand 1333. Tel: (09) 915-5200.





000000000000000