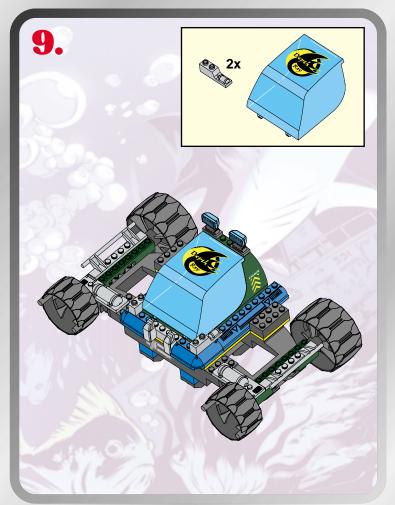

## CODE NAME: DEPTH RAYTM

00000000000000000







Product and colors may vary. © 2002 Hasbro. © 2002 Hashio. All Rights Reserved. ®denotes Reg. U.S. Pat. & TM Office. Hashro Canada, Longueuil, QC, Canada J4G 1G2.

OOOOOOOOOOOOOOOOOOOOOOOOOOOOO

Please keep company details for future reference.
Distributed in the United Kingdom by Hasbro UK Ltd., Caswell Way, Newport, Gwent NP9 0YH.
Distributed in Australia by Hasbro Australia Ltd., 570 Blaxland Road, Eastwood, NSW 2122,
Australia. Tel: (02) 9874-0999.
Distributed in New Zealand by Hasbro New Zealand Ltd., Albany Highways, Auckland, PO Box 100 940. North Shore Mail Centre, Auckland, New Zealand 1333. Tel: (09) 915-5200.





000000000000000