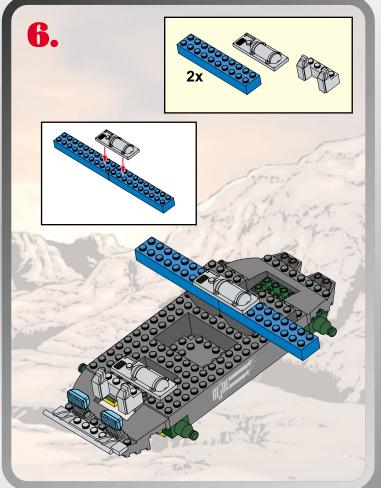

## CODE NAME: DEPTH RAYTM

00000000000000000







Product and colors may vary. © 2002 Hasbro. © 2002 Hashio. All Rights Reserved. ®denotes Reg. U.S. Pat. & TM Office. Hashro Canada, Longueuil, QC, Canada J4G 1G2.

OOOOOOOOOOOOOOOOOOOOOOOOOOOOO

Please keep company details for future reference.
Distributed in the United Kingdom by Hasbro UK Ltd., Caswell Way, Newport, Gwent NP9 0YH.
Distributed in Australia by Hasbro Australia Ltd., 570 Blaxland Road, Eastwood, NSW 2122,
Australia. Tel: (02) 9874-0999.
Distributed in New Zealand by Hasbro New Zealand Ltd., Albany Highways, Auckland, PO Box 100 940. North Shore Mail Centre, Auckland, New Zealand 1333. Tel: (09) 915-5200.





000000000000000