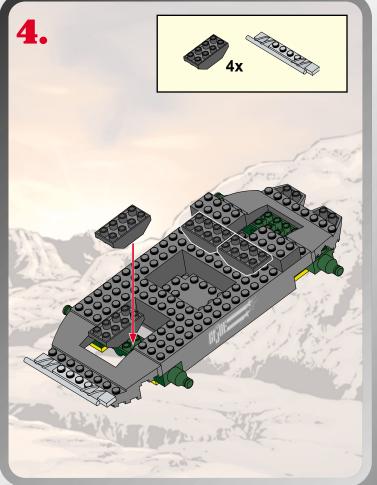

## CODE NAME: DEPTH RAYTM

00000000000000000







Product and colors may vary. © 2002 Hasbro. © 2002 Hashio. All Rights Reserved. ®denotes Reg. U.S. Pat. & TM Office. Hashro Canada, Longueuil, QC, Canada J4G 1G2.

OOOOOOOOOOOOOOOOOOOOOOOOOOOOO

Please keep company details for future reference.
Distributed in the United Kingdom by Hasbro UK Ltd., Caswell Way, Newport, Gwent NP9 0YH.
Distributed in Australia by Hasbro Australia Ltd., 570 Blaxland Road, Eastwood, NSW 2122,
Australia. Tel: (02) 9874-0999.
Distributed in New Zealand by Hasbro New Zealand Ltd., Albany Highways, Auckland, PO Box 100 940. North Shore Mail Centre, Auckland, New Zealand 1333. Tel: (09) 915-5200.





000000000000000