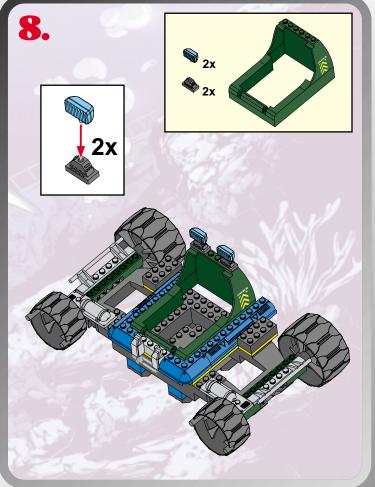

## CODE NAME: DEPTH RAYTM

00000000000000000







Product and colors may vary. © 2002 Hasbro. © 2002 Hashio. All Rights Reserved. ®denotes Reg. U.S. Pat. & TM Office. Hashro Canada, Longueuil, QC, Canada J4G 1G2.

OOOOOOOOOOOOOOOOOOOOOOOOOOOOO

Please keep company details for future reference.
Distributed in the United Kingdom by Hasbro UK Ltd., Caswell Way, Newport, Gwent NP9 0YH.
Distributed in Australia by Hasbro Australia Ltd., 570 Blaxland Road, Eastwood, NSW 2122,
Australia. Tel: (02) 9874-0999.
Distributed in New Zealand by Hasbro New Zealand Ltd., Albany Highways, Auckland, PO Box 100 940. North Shore Mail Centre, Auckland, New Zealand 1333. Tel: (09) 915-5200.





000000000000000