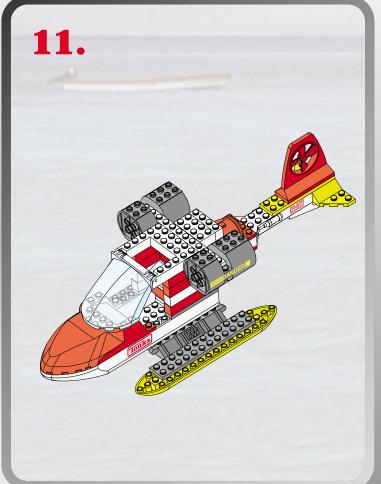

## "FLOTATION" DEVICE!

## EMERGENGY RESCUE COPUER

00000000000

000000000

000000000000000

0000000000

0000000000

P/N 6255520001

Product and colors may vary. © 2003 Hasbro. All Rights Reserved. \*denotes Reg. U.S. Pat. & TM Office. Hasbro Canada, Longueuil, QC, Canada J4G 1G2.