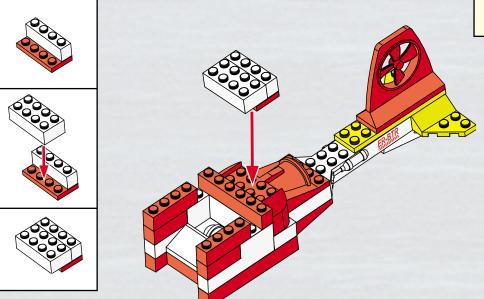

x2























## "FLOTATION" DEVICE!













## EMERGENGY RESCUE COPUER



00000000000

000000000



000000000000000

0000000000

0000000000

P/N 6255520001



Product and colors may vary. © 2003 Hasbro. All Rights Reserved. \*denotes Reg. U.S. Pat. & TM Office. Hasbro Canada, Longueuil, QC, Canada J4G 1G2.



Questions? Call: 1-800-327-8264



Not suitable for children under 36 months due to small parts, choking hazard.



Please keep company details for future reference.
Distributed in the United Kingdom by Hasbro UK Ltd., Caswell Way, Newport, Gwent NP9 0YH.
Distributed in Australia by Hasbro Australia Ltd., 570 Blaxland Road, Eastwood, NSW 2122, Australia. Tel: (02) 9874-0999.
Distributed in New Zealand by Hasbro New Zealand Ltd., Albany Highways, Auckland, PO Box 100 940. North Shore