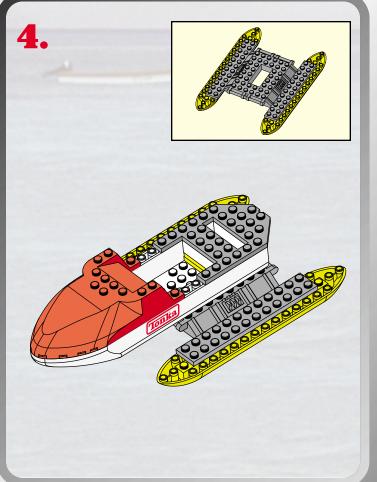

x2























## "FLOTATION" DEVICE!













## EMERGENGY RESCUE COPUER



00000000000

000000000



000000000000000

0000000000

0000000000

P/N 6255520001



Product and colors may vary. © 2003 Hasbro. All Rights Reserved. \*denotes Reg. U.S. Pat. & TM Office. Hasbro Canada, Longueuil, QC, Canada J4G 1G2.



Questions? Call: 1-800-327-8264



Not suitable for children under 36 months due to small parts, choking hazard.



Please keep company details for future reference.
Distributed in the United Kingdom by Hasbro UK Ltd., Caswell Way, Newport, Gwent NP9 0YH.
Distributed in Australia by Hasbro Australia Ltd., 570 Blaxland Road, Eastwood, NSW 2122, Australia. Tel: (02) 9874-0999.
Distributed in New Zealand by Hasbro New Zealand Ltd., Albany Highways, Auckland, PO Box 100 940. Nor