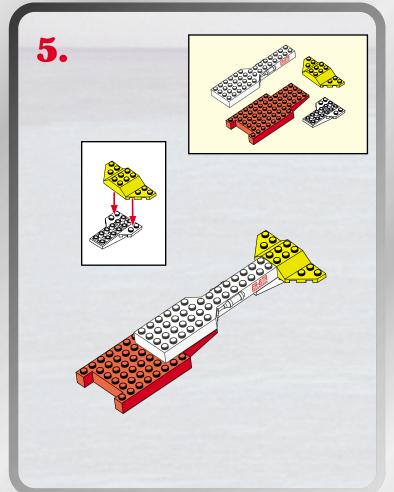

x2























## "FLOTATION" DEVICE!













## EMERGENGY RESCUE COPUER



00000000000

000000000



000000000000000

0000000000

0000000000

P/N 6255520001



Product and colors may vary. © 2003 Hasbro. All Rights Reserved. \*denotes Reg. U.S. Pat. & TM Office. Hasbro Canada, Longueuil, QC, Canada J4G 1G2.



Questions? Call: 1-800-327-8264



Not suitable for children under 36 months due to small parts, choking hazard.



Please keep company details for future reference.
Distributed in the United Kingdom by Hasbro UK Ltd., Caswell Way, Newport, Gwent NP9 0YH.
Distributed in Australia by Hasbro Australia Ltd., 570 Blaxland Road, Eastwood, NSW 2122, Australia. Tel: (02) 9874-0999.
Distributed in New Zealand by Hasbro New Zealand Ltd., Albany Highways, Auckland, PO Box 100 940. North