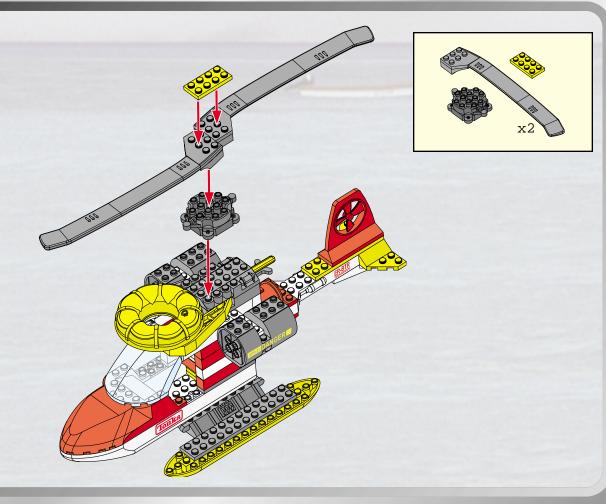

x2























## "FLOTATION" DEVICE!













## EMERGENGY RESCUE COPUER



00000000000

000000000



000000000000000

0000000000

0000000000

P/N 6255520001



Product and colors may vary. © 2003 Hasbro. All Rights Reserved. \*denotes Reg. U.S. Pat. & TM Office. Hasbro Canada, Longueuil, QC, Canada J4G 1G2.



Questions? Call: 1-800-327-8264



Not suitable for children under 36 months due to small parts, choking hazard.



Please keep company details for future reference.
Distributed in the United Kingdom by Hasbro UK Ltd., Caswell Way, Newport, Gwent NP9 0YH.
Distributed in Australia by Hasbro Australia Ltd., 570 Blaxland Road, Eastwood, NSW 2122, Australia. Tel: (02) 9874-0999.
Distributed in New Zealand by Hasbro New Zealand Ltd., Albany Highways, Auckland, PO Box 100 940. North Shore Mail Centre, Auckland, New Zealand 1333.