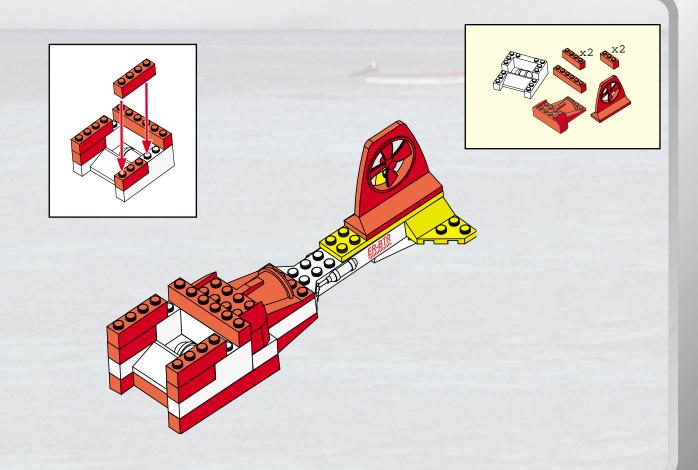

x2























## "FLOTATION" DEVICE!













## EMERGENGY RESCUE COPUER



00000000000

000000000



000000000000000

0000000000

0000000000

P/N 6255520001



Product and colors may vary. © 2003 Hasbro. All Rights Reserved. \*denotes Reg. U.S. Pat. & TM Office. Hasbro Canada, Longueuil, QC, Canada J4G 1G2.



Questions? Call: 1-800-327-8264



Not suitable for children under 36 months due to small parts, choking hazard.



Please keep company details for future reference.
Distributed in the United Kingdom by Hasbro UK Ltd., Caswell Way, Newport, Gwent NP9 0YH.
Distributed in Australia by Hasbro Australia Ltd., 570 Blaxland Road, Eastwood, NSW 2122, Australia. Tel: (02) 9874-0999.
Distributed in New Zealand by Hasbro New Zealand Ltd., Albany Highways, Auckland, PO Box 100 940. North Sho