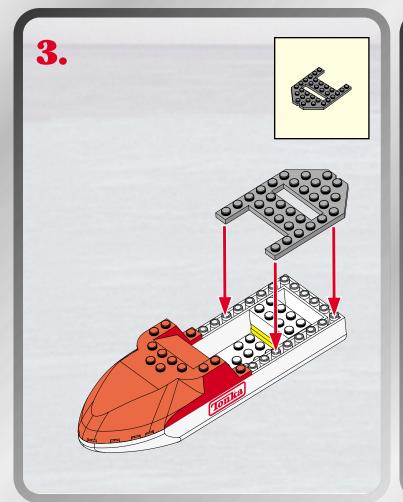

x2























## "FLOTATION" DEVICE!













## EMERGENGY RESCUE COPUER



00000000000

000000000



000000000000000

0000000000

0000000000

P/N 6255520001



Product and colors may vary. © 2003 Hasbro. All Rights Reserved. \*denotes Reg. U.S. Pat. & TM Office. Hasbro Canada, Longueuil, QC, Canada J4G 1G2.



Questions? Call: 1-800-327-8264



Not suitable for children under 36 months due to small parts, choking hazard.



Please keep company details for future reference.
Distributed in the United Kingdom by Hasbro UK Ltd., Caswell Way, Newport, Gwent NP9 0YH.
Distributed in Australia by Hasbro Australia Ltd., 570 Blaxland Road, Eastwood, NSW 2122, Australia. Tel: (02) 9874-0999.
Distributed in New Zealand by Hasbro New Zealand Ltd., Albany Highways, Auckland, PO Box 100 940. N