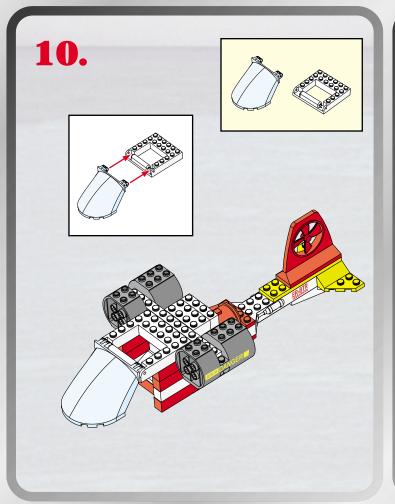

x2























## "FLOTATION" DEVICE!













## EMERGENGY RESCUE COPUER



00000000000

000000000



000000000000000

0000000000

0000000000

P/N 6255520001



Product and colors may vary. © 2003 Hasbro. All Rights Reserved. \*denotes Reg. U.S. Pat. & TM Office. Hasbro Canada, Longueuil, QC, Canada J4G 1G2.



Questions? Call: 1-800-327-8264



Not suitable for children under 36 months due to small parts, choking hazard.



Please keep company details for future reference.
Distributed in the United Kingdom by Hasbro UK Ltd., Caswell Way, Newport, Gwent NP9 0YH.
Distributed in Australia by Hasbro Australia Ltd., 570 Blaxland Road, Eastwood, NSW 2122, Australia. Tel: (02) 9874-0999.
Distributed in New Zealand by Hasbro New Zealand Ltd., Albany Highways, Auckland, PO Box 100 940. North Shore Mail