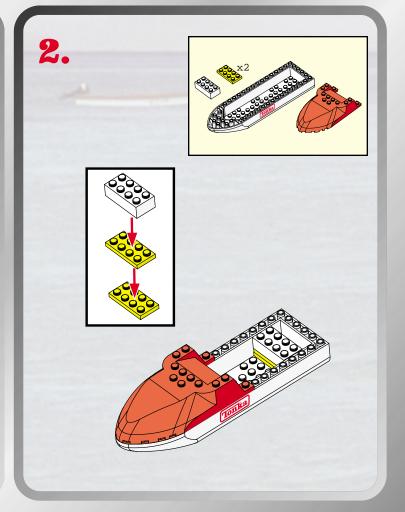

x2























## "FLOTATION" DEVICE!













## EMERGENGY RESCUE COPUER



00000000000

000000000



000000000000000

0000000000

0000000000

P/N 6255520001



Product and colors may vary. © 2003 Hasbro. All Rights Reserved. \*denotes Reg. U.S. Pat. & TM Office. Hasbro Canada, Longueuil, QC, Canada J4G 1G2.



Questions? Call: 1-800-327-8264



Not suitable for children under 36 months due to small parts, choking hazard.



Please keep company details for future reference.
Distributed in the United Kingdom by Hasbro UK Ltd., Caswell Way, Newport, Gwent NP9 0YH.
Distributed in Australia by Hasbro Australia Ltd., 570 Blaxland Road, Eastwood, NSW 2122, Australia. Tel: (02) 9874-0999.
Distributed in New Zealand by Hasbro New Zealand Ltd., Albany Highways, Auckland, PO Box 100 940.