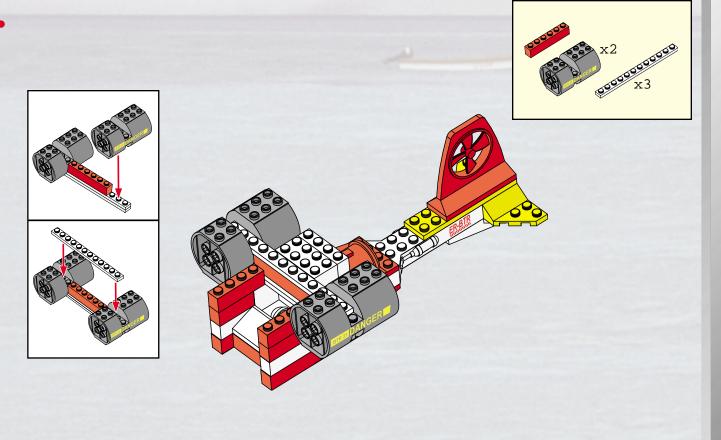

x2























## "FLOTATION" DEVICE!













## EMERGENGY RESCUE COPUER



00000000000

000000000



000000000000000

0000000000

0000000000

P/N 6255520001



Product and colors may vary. © 2003 Hasbro. All Rights Reserved. \*denotes Reg. U.S. Pat. & TM Office. Hasbro Canada, Longueuil, QC, Canada J4G 1G2.



Questions? Call: 1-800-327-8264



Not suitable for children under 36 months due to small parts, choking hazard.



Please keep company details for future reference.
Distributed in the United Kingdom by Hasbro UK Ltd., Caswell Way, Newport, Gwent NP9 0YH.
Distributed in Australia by Hasbro Australia Ltd., 570 Blaxland Road, Eastwood, NSW 2122, Australia. Tel: (02) 9874-0999.
Distributed in New Zealand by Hasbro New Zealand Ltd., Albany Highways, Auckland, PO Box 100 940. North Shore Mai