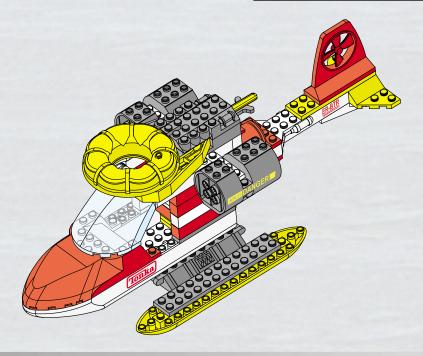

## "FLOTATION" DEVICE!

## EMERGENGY RESCUE COPUER

00000000000

000000000

000000000000000

0000000000

0000000000

P/N 6255520001

Product and colors may vary. © 2003 Hasbro. All Rights Reserved. \*denotes Reg. U.S. Pat. & TM Office. Hasbro Canada, Longueuil, QC, Canada J4G 1G2.