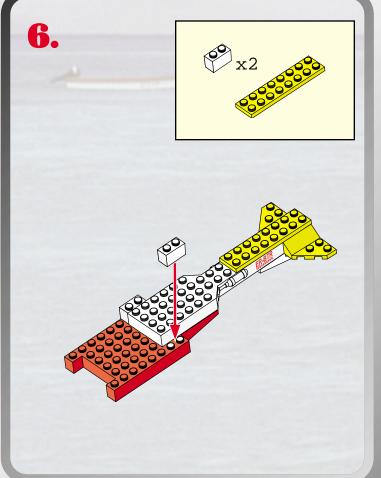

x2























## "FLOTATION" DEVICE!













## EMERGENGY RESCUE COPUER



00000000000

000000000



000000000000000

0000000000

0000000000

P/N 6255520001



Product and colors may vary. © 2003 Hasbro. All Rights Reserved. \*denotes Reg. U.S. Pat. & TM Office. Hasbro Canada, Longueuil, QC, Canada J4G 1G2.



Questions? Call: 1-800-327-8264



Not suitable for children under 36 months due to small parts, choking hazard.



Please keep company details for future reference.
Distributed in the United Kingdom by Hasbro UK Ltd., Caswell Way, Newport, Gwent NP9 0YH.
Distributed in Australia by Hasbro Australia Ltd., 570 Blaxland Road, Eastwood, NSW 2122, Australia. Tel: (02) 9874-0999.
Distributed in New Zealand by Hasbro New Zealand Ltd., Albany Highways, Auckland, PO Box 100 940. North S