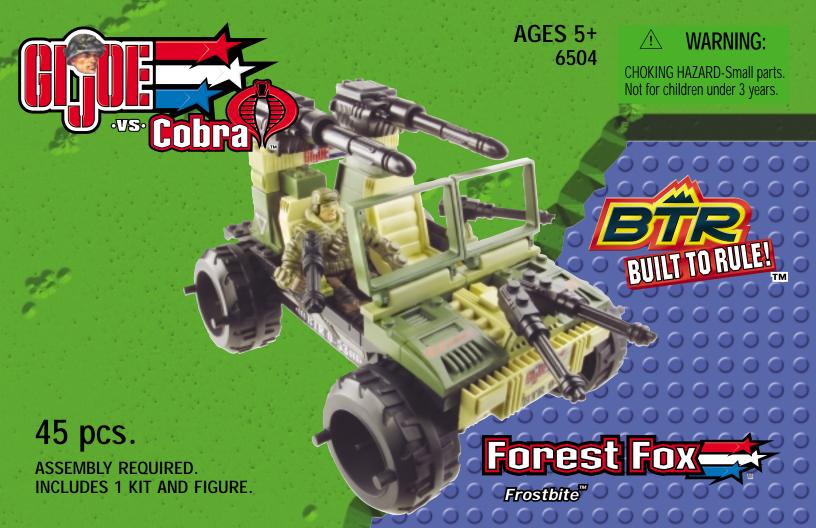

## CODE NAME: FOREST FOXTO







Product and colors may vary. © 2003 Hasbro. All Rights Reserved.

\*denotes Reg. U.S. Pat. & TM Office.

Hasbro Canada, Longueuil, QC, Canada J4G 1G2.

Please keep company details for future reference.
Distributed in the United Kingdom by Hasbro UK Ltd., Caswell Way, Newport, Gwent NP9 0YH.
Distributed in Australia by Hasbro Australia Ltd., 570 Blaxland Road, Eastwood, NSW 2122,
Australia. Tel: (02) 9874-0999.

Distributed in New Zealand by Hasbro New Zealand Ltd., Albany Highways, Auckland, PO Box 100 940. North Shore Mail Centre, Auckland, New Zealand 1333. Tel: (09) 915-5200.







Not suitable for children under 36 months due to small parts, choking hazard.

gijoe.com FOR NEW PRODUCTS AND OFFERS