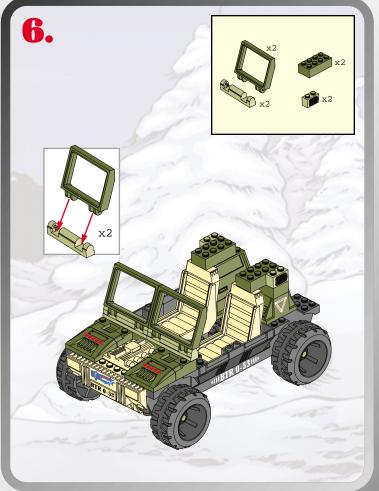

## CODE NAME: FOREST FOXTO







Product and colors may vary. © 2003 Hasbro. All Rights Reserved.

\*denotes Reg. U.S. Pat. & TM Office.

Hasbro Canada, Longueuil, QC, Canada J4G 1G2.

Please keep company details for future reference.
Distributed in the United Kingdom by Hasbro UK Ltd., Caswell Way, Newport, Gwent NP9 0YH.
Distributed in Australia by Hasbro Australia Ltd., 570 Blaxland Road, Eastwood, NSW 2122,
Australia. Tel: (02) 9874-0999.

Distributed in New Zealand by Hasbro New Zealand Ltd., Albany Highways, Auckland, PO Box 100 940. North Shore Mail Centre, Auckland, New Zealand 1333. Tel: (09) 915-5200.







Not suitable for children under 36 months due to small parts, choking hazard.

gijoe.com FOR NEW PRODUCTS AND OFFERS