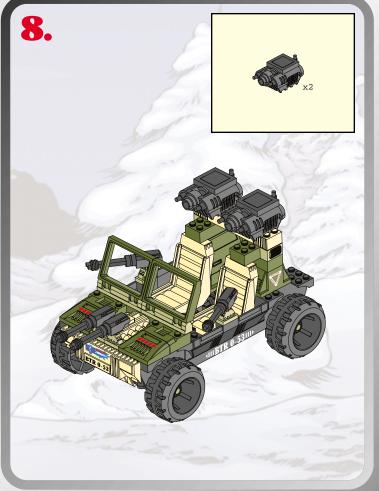

## CODE NAME: FOREST FOXTO







Product and colors may vary. © 2003 Hasbro. All Rights Reserved.

\*denotes Reg. U.S. Pat. & TM Office.

Hasbro Canada, Longueuil, QC, Canada J4G 1G2.

Please keep company details for future reference.
Distributed in the United Kingdom by Hasbro UK Ltd., Caswell Way, Newport, Gwent NP9 0YH.
Distributed in Australia by Hasbro Australia Ltd., 570 Blaxland Road, Eastwood, NSW 2122,
Australia. Tel: (02) 9874-0999.

Distributed in New Zealand by Hasbro New Zealand Ltd., Albany Highways, Auckland, PO Box 100 940. North Shore Mail Centre, Auckland, New Zealand 1333. Tel: (09) 915-5200.







Not suitable for children under 36 months due to small parts, choking hazard.

gijoe.com FOR NEW PRODUCTS AND OFFERS