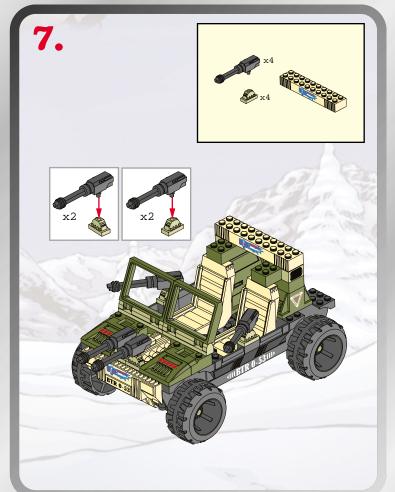

## CODE NAME: FOREST FOXTO







Product and colors may vary. © 2003 Hasbro. All Rights Reserved.

\*denotes Reg. U.S. Pat. & TM Office.

Hasbro Canada, Longueuil, QC, Canada J4G 1G2.

Please keep company details for future reference.
Distributed in the United Kingdom by Hasbro UK Ltd., Caswell Way, Newport, Gwent NP9 0YH.
Distributed in Australia by Hasbro Australia Ltd., 570 Blaxland Road, Eastwood, NSW 2122,
Australia. Tel: (02) 9874-0999.

Distributed in New Zealand by Hasbro New Zealand Ltd., Albany Highways, Auckland, PO Box 100 940. North Shore Mail Centre, Auckland, New Zealand 1333. Tel: (09) 915-5200.







Not suitable for children under 36 months due to small parts, choking hazard.

gijoe.com FOR NEW PRODUCTS AND OFFERS