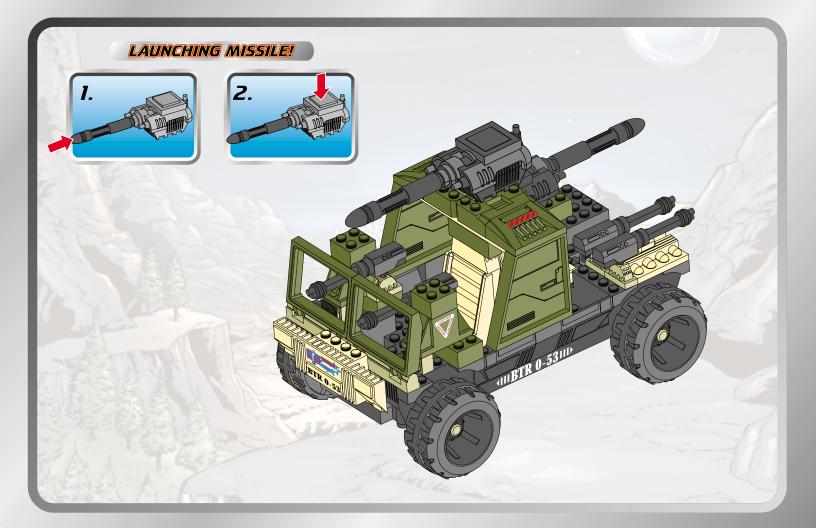

## CODE NAME: FOREST FOXTO

Product and colors may vary. © 2003 Hasbro. All Rights Reserved.

\*denotes Reg. U.S. Pat. & TM Office.

Hasbro Canada, Longueuil, QC, Canada J4G 1G2.

Please keep company details for future reference.
Distributed in the United Kingdom by Hasbro UK Ltd., Caswell Way, Newport, Gwent NP9 0YH.
Distributed in Australia by Hasbro Australia Ltd., 570 Blaxland Road, Eastwood, NSW 2122,
Australia. Tel: (02) 9874-0999.