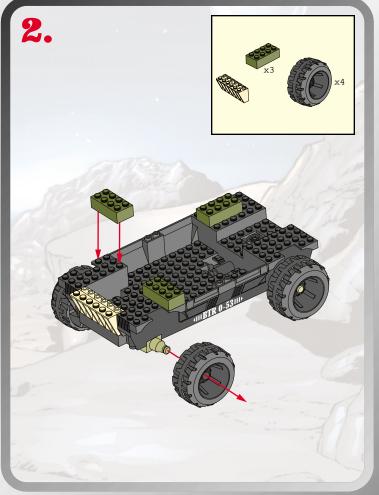

## CODE NAME: FOREST FOXTO







Product and colors may vary. © 2003 Hasbro. All Rights Reserved.

\*denotes Reg. U.S. Pat. & TM Office.

Hasbro Canada, Longueuil, QC, Canada J4G 1G2.

Please keep company details for future reference.
Distributed in the United Kingdom by Hasbro UK Ltd., Caswell Way, Newport, Gwent NP9 0YH.
Distributed in Australia by Hasbro Australia Ltd., 570 Blaxland Road, Eastwood, NSW 2122,
Australia. Tel: (02) 9874-0999.

Distributed in New Zealand by Hasbro New Zealand Ltd., Albany Highways, Auckland, PO Box 100 940. North Shore Mail Centre, Auckland, New Zealand 1333. Tel: (09) 915-5200.







Not suitable for children under 36 months due to small parts, choking hazard.

gijoe.com FOR NEW PRODUCTS AND OFFERS