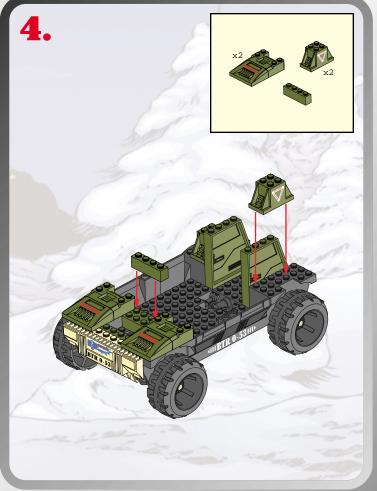

## CODE NAME: FOREST FOXTO







Product and colors may vary. © 2003 Hasbro. All Rights Reserved.

\*denotes Reg. U.S. Pat. & TM Office.

Hasbro Canada, Longueuil, QC, Canada J4G 1G2.

Please keep company details for future reference.
Distributed in the United Kingdom by Hasbro UK Ltd., Caswell Way, Newport, Gwent NP9 0YH.
Distributed in Australia by Hasbro Australia Ltd., 570 Blaxland Road, Eastwood, NSW 2122,
Australia. Tel: (02) 9874-0999.

Distributed in New Zealand by Hasbro New Zealand Ltd., Albany Highways, Auckland, PO Box 100 940. North Shore Mail Centre, Auckland, New Zealand 1333. Tel: (09) 915-5200.







Not suitable for children under 36 months due to small parts, choking hazard.

gijoe.com FOR NEW PRODUCTS AND OFFERS