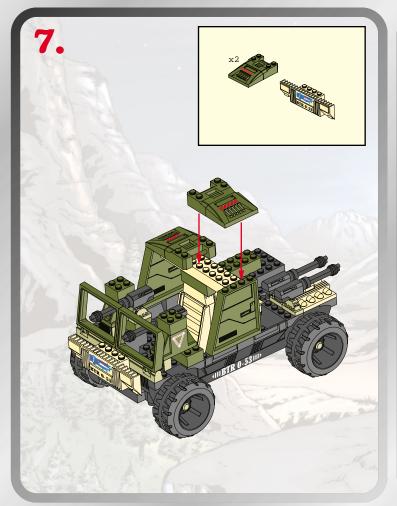

## CODE NAME: FOREST FOXTO

Product and colors may vary. © 2003 Hasbro. All Rights Reserved.

\*denotes Reg. U.S. Pat. & TM Office.

Hasbro Canada, Longueuil, QC, Canada J4G 1G2.

Please keep company details for future reference.
Distributed in the United Kingdom by Hasbro UK Ltd., Caswell Way, Newport, Gwent NP9 0YH.
Distributed in Australia by Hasbro Australia Ltd., 570 Blaxland Road, Eastwood, NSW 2122,
Australia. Tel: (02) 9874-0999.