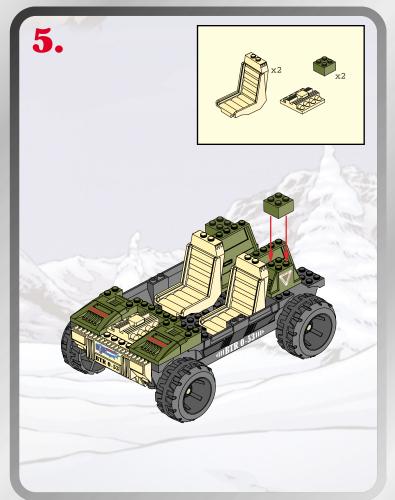

## CODE NAME: FOREST FOXTO







Product and colors may vary. © 2003 Hasbro. All Rights Reserved.

\*denotes Reg. U.S. Pat. & TM Office.

Hasbro Canada, Longueuil, QC, Canada J4G 1G2.

Please keep company details for future reference.
Distributed in the United Kingdom by Hasbro UK Ltd., Caswell Way, Newport, Gwent NP9 0YH.
Distributed in Australia by Hasbro Australia Ltd., 570 Blaxland Road, Eastwood, NSW 2122,
Australia. Tel: (02) 9874-0999.

Distributed in New Zealand by Hasbro New Zealand Ltd., Albany Highways, Auckland, PO Box 100 940. North Shore Mail Centre, Auckland, New Zealand 1333. Tel: (09) 915-5200.







Not suitable for children under 36 months due to small parts, choking hazard.

gijoe.com FOR NEW PRODUCTS AND OFFERS