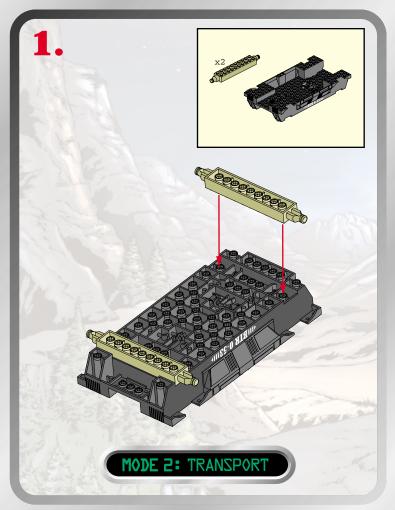

## CODE NAME: FOREST FOXTO







Product and colors may vary. © 2003 Hasbro. All Rights Reserved.

\*denotes Reg. U.S. Pat. & TM Office.

Hasbro Canada, Longueuil, QC, Canada J4G 1G2.

Please keep company details for future reference.
Distributed in the United Kingdom by Hasbro UK Ltd., Caswell Way, Newport, Gwent NP9 0YH.
Distributed in Australia by Hasbro Australia Ltd., 570 Blaxland Road, Eastwood, NSW 2122,
Australia. Tel: (02) 9874-0999.

Distributed in New Zealand by Hasbro New Zealand Ltd., Albany Highways, Auckland, PO Box 100 940. North Shore Mail Centre, Auckland, New Zealand 1333. Tel: (09) 915-5200.







Not suitable for children under 36 months due to small parts, choking hazard.

gijoe.com FOR NEW PRODUCTS AND OFFERS