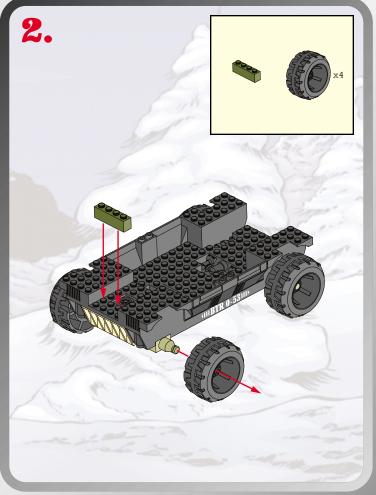

## CODE NAME: FOREST FOXTO







Product and colors may vary. © 2003 Hasbro. All Rights Reserved.

\*denotes Reg. U.S. Pat. & TM Office.

Hasbro Canada, Longueuil, QC, Canada J4G 1G2.

Please keep company details for future reference.
Distributed in the United Kingdom by Hasbro UK Ltd., Caswell Way, Newport, Gwent NP9 0YH.
Distributed in Australia by Hasbro Australia Ltd., 570 Blaxland Road, Eastwood, NSW 2122,
Australia. Tel: (02) 9874-0999.

Distributed in New Zealand by Hasbro New Zealand Ltd., Albany Highways, Auckland, PO Box 100 940. North Shore Mail Centre, Auckland, New Zealand 1333. Tel: (09) 915-5200.







Not suitable for children under 36 months due to small parts, choking hazard.

gijoe.com FOR NEW PRODUCTS AND OFFERS