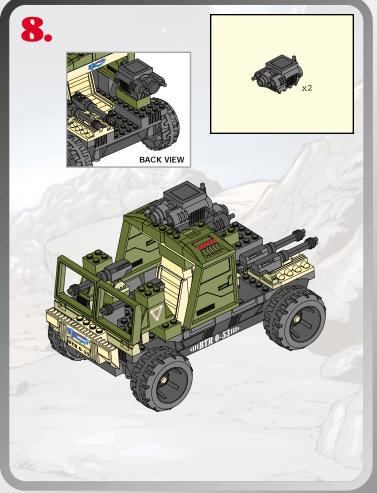

## CODE NAME: FOREST FOXTO

Product and colors may vary. © 2003 Hasbro. All Rights Reserved.

\*denotes Reg. U.S. Pat. & TM Office.

Hasbro Canada, Longueuil, QC, Canada J4G 1G2.

Please keep company details for future reference.
Distributed in the United Kingdom by Hasbro UK Ltd., Caswell Way, Newport, Gwent NP9 0YH.
Distributed in Australia by Hasbro Australia Ltd., 570 Blaxland Road, Eastwood, NSW 2122,
Australia. Tel: (02) 9874-0999.