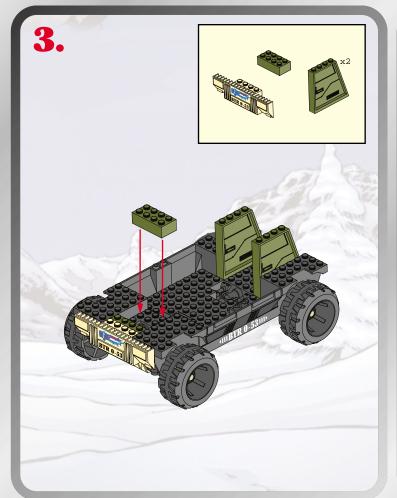

## CODE NAME: FOREST FOXTO







Product and colors may vary. © 2003 Hasbro. All Rights Reserved.

\*denotes Reg. U.S. Pat. & TM Office.

Hasbro Canada, Longueuil, QC, Canada J4G 1G2.

Please keep company details for future reference.
Distributed in the United Kingdom by Hasbro UK Ltd., Caswell Way, Newport, Gwent NP9 0YH.
Distributed in Australia by Hasbro Australia Ltd., 570 Blaxland Road, Eastwood, NSW 2122,
Australia. Tel: (02) 9874-0999.

Distributed in New Zealand by Hasbro New Zealand Ltd., Albany Highways, Auckland, PO Box 100 940. North Shore Mail Centre, Auckland, New Zealand 1333. Tel: (09) 915-5200.







Not suitable for children under 36 months due to small parts, choking hazard.

gijoe.com FOR NEW PRODUCTS AND OFFERS