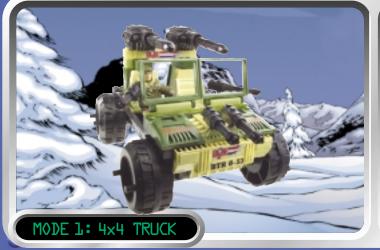

## CODE NAME: FOREST FOXTO

Product and colors may vary. © 2003 Hasbro. All Rights Reserved.

\*denotes Reg. U.S. Pat. & TM Office.

Hasbro Canada, Longueuil, QC, Canada J4G 1G2.

Please keep company details for future reference.
Distributed in the United Kingdom by Hasbro UK Ltd., Caswell Way, Newport, Gwent NP9 0YH.
Distributed in Australia by Hasbro Australia Ltd., 570 Blaxland Road, Eastwood, NSW 2122,
Australia. Tel: (02) 9874-0999.