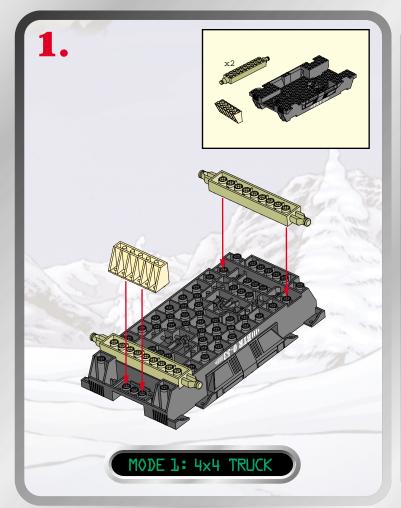

## CODE NAME: FOREST FOXTO







Product and colors may vary. © 2003 Hasbro. All Rights Reserved.

\*denotes Reg. U.S. Pat. & TM Office.

Hasbro Canada, Longueuil, QC, Canada J4G 1G2.

Please keep company details for future reference.
Distributed in the United Kingdom by Hasbro UK Ltd., Caswell Way, Newport, Gwent NP9 0YH.
Distributed in Australia by Hasbro Australia Ltd., 570 Blaxland Road, Eastwood, NSW 2122,
Australia. Tel: (02) 9874-0999.

Distributed in New Zealand by Hasbro New Zealand Ltd., Albany Highways, Auckland, PO Box 100 940. North Shore Mail Centre, Auckland, New Zealand 1333. Tel: (09) 915-5200.







Not suitable for children under 36 months due to small parts, choking hazard.

gijoe.com FOR NEW PRODUCTS AND OFFERS