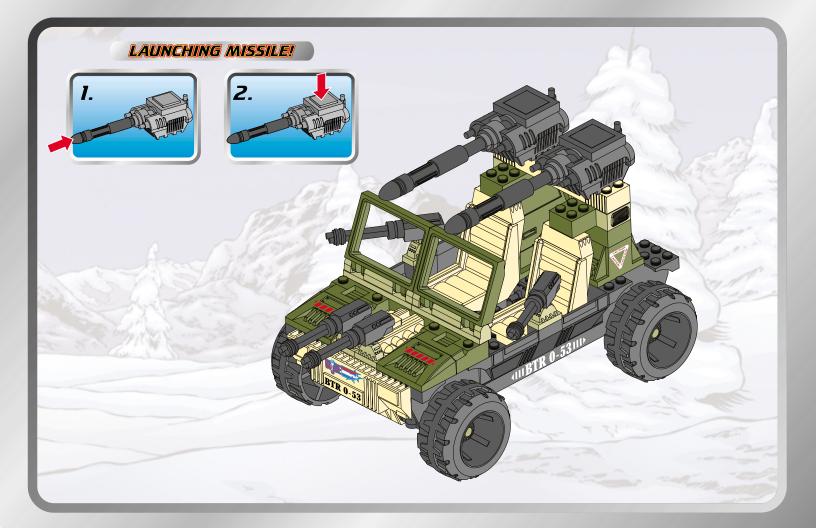

## CODE NAME: FOREST FOXTO







Product and colors may vary. © 2003 Hasbro. All Rights Reserved.

\*denotes Reg. U.S. Pat. & TM Office.

Hasbro Canada, Longueuil, QC, Canada J4G 1G2.

Please keep company details for future reference.
Distributed in the United Kingdom by Hasbro UK Ltd., Caswell Way, Newport, Gwent NP9 0YH.
Distributed in Australia by Hasbro Australia Ltd., 570 Blaxland Road, Eastwood, NSW 2122,
Australia. Tel: (02) 9874-0999.

Distributed in New Zealand by Hasbro New Zealand Ltd., Albany Highways, Auckland, PO Box 100 940. North Shore Mail Centre, Auckland, New Zealand 1333. Tel: (09) 915-5200.







Not suitable for children under 36 months due to small parts, choking hazard.

gijoe.com FOR NEW PRODUCTS AND OFFERS