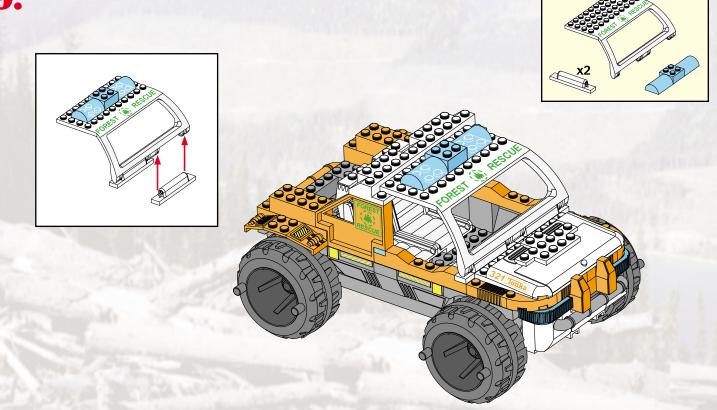

## RESCUE CLAW!

## FOREST RESCUE

P/N 6257680001

Product and colors may vary © 2003 Hasbro. All Rights Reserved.

\*denotes Reg. U.S. Pat. & TM Office.
Hasbro Canada, Longueuil, QC, Canada J4G 1G2.

Not suitable for children under 36 months due to small parts, choking hazard.