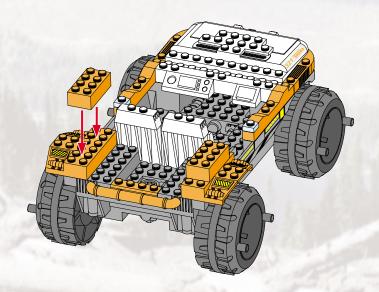

## RESCUE CLAW!













## FOREST RESCUE





P/N 6257680001



Product and colors may vary © 2003 Hasbro. All Rights Reserved.

\*denotes Reg. U.S. Pat. & TM Office.
Hasbro Canada, Longueuil, QC, Canada J4G 1G2.





Not suitable for children under 36 months due to small parts, choking hazard.



Please keep company details for future reference.
Distributed in the United Kingdom by Hasbro UK Ltd., Caswell Way, Newport, Gwent NP9 0YH.
Distributed in Australia by Hasbro Australia Ltd., 570 Blaxland Road, Eastwood, NSW 2122, Australia. Tel: (02) 9874-0999.
Distributed in New Zealand by Hasbro New Zealand Ltd., Albany Highways, Auckland, PO Box 100 940. North Shore Mail Centre, Auckland, New Zealand 1333. Tel: (649) 415-9916.

00000000000000000000000000000

0000000000000000000000