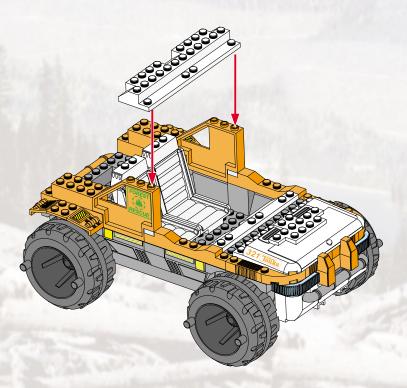

## RESCUE CLAW!













## FOREST RESCUE





P/N 6257680001



Product and colors may vary © 2003 Hasbro. All Rights Reserved.

\*denotes Reg. U.S. Pat. & TM Office.
Hasbro Canada, Longueuil, QC, Canada J4G 1G2.





Not suitable for children under 36 months due to small parts, choking hazard.



Please keep company details for future reference.
Distributed in the United Kingdom by Hasbro UK Ltd., Caswell Way, Newport, Gwent NP9 0YH.
Distributed in Australia by Hasbro Australia Ltd., 570 Blaxland Road, Eastwood, NSW 2122, Australia. Tel: (02) 9874-0999.
Distributed in New Zealand by Hasbro New Zealand Ltd., Albany Highways, Auckland, PO Box 100 940. North Shore Mail Centre, Auckland, New Zealand 1333. Tel: (649) 415-9916.

00000000000000000000000000000

000000000000000000000000