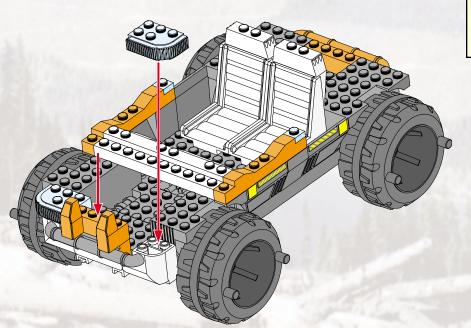

## RESCUE CLAW!













## FOREST RESCUE





P/N 6257680001



Product and colors may vary © 2003 Hasbro. All Rights Reserved.

\*denotes Reg. U.S. Pat. & TM Office.
Hasbro Canada, Longueuil, QC, Canada J4G 1G2.





Not suitable for children under 36 months due to small parts, choking hazard.



Please keep company details for future reference.
Distributed in the United Kingdom by Hasbro UK Ltd., Caswell Way, Newport, Gwent NP9 0YH.
Distributed in Australia by Hasbro Australia Ltd., 570 Blaxland Road, Eastwood, NSW 2122, Australia. Tel: (02) 9874-0999.
Distributed in New Zealand by Hasbro New Zealand Ltd., Albany Highways, Auckland, PO Box 100 940. North Shore Mail Centre, Auckland, New Zealand 1333. Tel: (649) 415-9916.

00000000000000000000000000000

0000000000000000