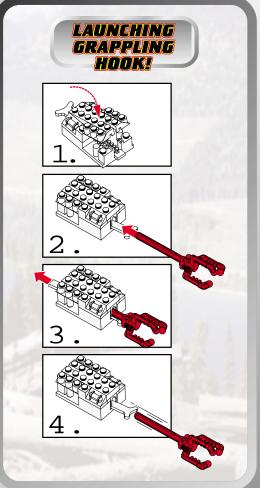

## RESCUE CLAW!













## FOREST RESCUE





P/N 6257680001



Product and colors may vary © 2003 Hasbro. All Rights Reserved.

\*denotes Reg. U.S. Pat. & TM Office.
Hasbro Canada, Longueuil, QC, Canada J4G 1G2.





Not suitable for children under 36 months due to small parts, choking hazard.



Please keep company details for future reference.
Distributed in the United Kingdom by Hasbro UK Ltd., Caswell Way, Newport, Gwent NP9 0YH.
Distributed in Australia by Hasbro Australia Ltd., 570 Blaxland Road, Eastwood, NSW 2122, Australia. Tel: (02) 9874-0999.
Distributed in New Zealand by Hasbro New Zealand Ltd., Albany Highways, Auckland, PO Box 100 940. North Shore Mail Centre, Auckland, New Zealand 1333. Tel: (649) 415-9916.

00000000000000000000000000000

000000000000000000000000000000