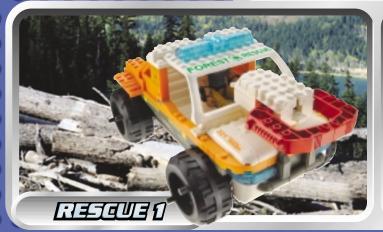

## FOREST RESCUE

P/N 6257680001

Product and colors may vary © 2003 Hasbro. All Rights Reserved.

\*denotes Reg. U.S. Pat. & TM Office.
Hasbro Canada, Longueuil, QC, Canada J4G 1G2.

Not suitable for children under 36 months due to small parts, choking hazard.