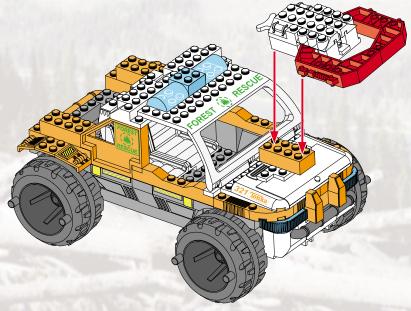

## RESCUE CLAW!













## FOREST RESCUE





P/N 6257680001



Product and colors may vary © 2003 Hasbro. All Rights Reserved.

\*denotes Reg. U.S. Pat. & TM Office.
Hasbro Canada, Longueuil, QC, Canada J4G 1G2.





Not suitable for children under 36 months due to small parts, choking hazard.



Please keep company details for future reference.
Distributed in the United Kingdom by Hasbro UK Ltd., Caswell Way, Newport, Gwent NP9 0YH.
Distributed in Australia by Hasbro Australia Ltd., 570 Blaxland Road, Eastwood, NSW 2122, Australia. Tel: (02) 9874-0999.
Distributed in New Zealand by Hasbro New Zealand Ltd., Albany Highways, Auckland, PO Box 100 940. North Shore Mail Centre, Auckland, New Zealand 1333. Tel: (649) 415-9916.

00000000000000000000000000000

000000000000000000000000000000