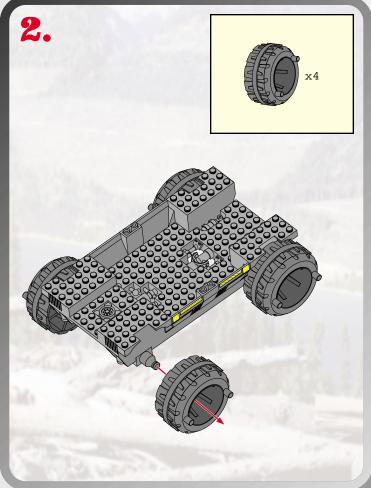

## RESCUE CLAW!













## FOREST RESCUE





P/N 6257680001



Product and colors may vary © 2003 Hasbro. All Rights Reserved.

\*denotes Reg. U.S. Pat. & TM Office.
Hasbro Canada, Longueuil, QC, Canada J4G 1G2.





Not suitable for children under 36 months due to small parts, choking hazard.



Please keep company details for future reference.
Distributed in the United Kingdom by Hasbro UK Ltd., Caswell Way, Newport, Gwent NP9 0YH.
Distributed in Australia by Hasbro Australia Ltd., 570 Blaxland Road, Eastwood, NSW 2122, Australia. Tel: (02) 9874-0999.
Distributed in New Zealand by Hasbro New Zealand Ltd., Albany Highways, Auckland, PO Box 100 940. North Shore Mail Centre, Auckland, New Zealand 1333. Tel: (649) 415-9916.

00000000000000000000000000000

0000000000000