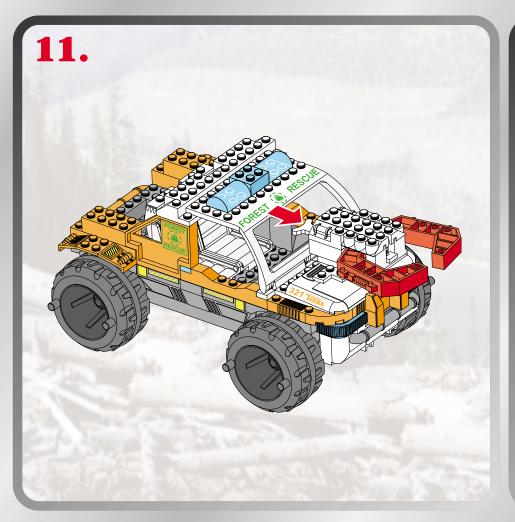

## RESCUE CLAW!













## FOREST RESCUE





P/N 6257680001



Product and colors may vary © 2003 Hasbro. All Rights Reserved.

\*denotes Reg. U.S. Pat. & TM Office.
Hasbro Canada, Longueuil, QC, Canada J4G 1G2.





Not suitable for children under 36 months due to small parts, choking hazard.



Please keep company details for future reference.
Distributed in the United Kingdom by Hasbro UK Ltd., Caswell Way, Newport, Gwent NP9 0YH.
Distributed in Australia by Hasbro Australia Ltd., 570 Blaxland Road, Eastwood, NSW 2122, Australia. Tel: (02) 9874-0999.
Distributed in New Zealand by Hasbro New Zealand Ltd., Albany Highways, Auckland, PO Box 100 940. North Shore Mail Centre, Auckland, New Zealand 1333. Tel: (649) 415-9916.

00000000000000000000000000000

000000000000000000000000000000