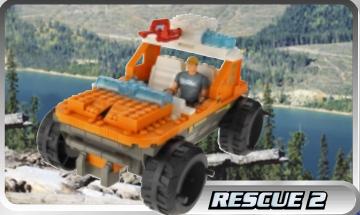

## RESCUE CLAW!













## FOREST RESCUE





P/N 6257680001



Product and colors may vary © 2003 Hasbro. All Rights Reserved.

\*denotes Reg. U.S. Pat. & TM Office.
Hasbro Canada, Longueuil, QC, Canada J4G 1G2.





Not suitable for children under 36 months due to small parts, choking hazard.



Please keep company details for future reference.
Distributed in the United Kingdom by Hasbro UK Ltd., Caswell Way, Newport, Gwent NP9 0YH.
Distributed in Australia by Hasbro Australia Ltd., 570 Blaxland Road, Eastwood, NSW 2122, Australia. Tel: (02) 9874-0999.
Distributed in New Zealand by Hasbro New Zealand Ltd., Albany Highways, Auckland, PO Box 100 940. North Shore Mail Centre, Auckland, New Zealand 1333. Tel: (649) 415-9916.

00000000000000000000000000000

000000000000000000000000000000