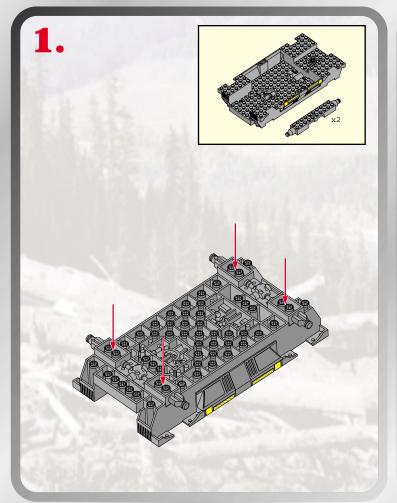

## RESCUE CLAW!













## FOREST RESCUE





P/N 6257680001



Product and colors may vary © 2003 Hasbro. All Rights Reserved.

\*denotes Reg. U.S. Pat. & TM Office.
Hasbro Canada, Longueuil, QC, Canada J4G 1G2.





Not suitable for children under 36 months due to small parts, choking hazard.



Please keep company details for future reference.
Distributed in the United Kingdom by Hasbro UK Ltd., Caswell Way, Newport, Gwent NP9 0YH.
Distributed in Australia by Hasbro Australia Ltd., 570 Blaxland Road, Eastwood, NSW 2122, Australia. Tel: (02) 9874-0999.
Distributed in New Zealand by Hasbro New Zealand Ltd., Albany Highways, Auckland, PO Box 100 940. North Shore Mail Centre, Auckland, New Zealand 1333. Tel: (649) 415-9916.

00000000000000000000000000000

00000000000