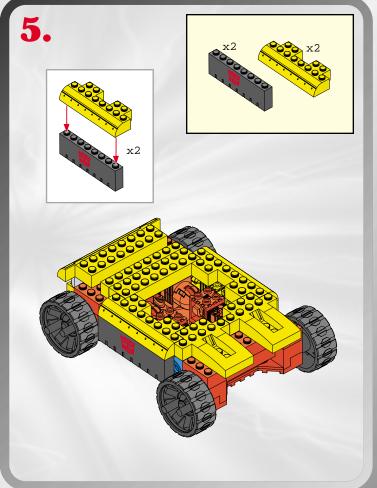

## LAUNCHING MISSILES!



























## LAUNCHING MISSILES!









P/N 6262530001



Product and colors may vary.
© 2003 Hasbro. All Rights Reserved. ®denotes Reg. U.S. Pat. & TM Office.

Manufactured under license from Takara Co., Ltd. lasbro Canada, Longueuil, QC, Canada J4G 1G2



Questions? Call: 1-800-327-82



Not suitable for children under 36 months due to small parts, choking hazard.



Please keep company details for future reference.
Distributed in the United Kingdom by Hasbro UK Ltd., Caswell Way, Newport, Gwent NP9 0YH.
Distributed in Australia by Hasbro Australia Ltd., 570 Blaxland Road, Eastwood, NSW 2122, Australia. Tel: (02) 9874-0999.
Distributed in New Zealand by Hasbro New Zealand Ltd., Albany Highways, Auckland, PO Box 100 940. North Shore