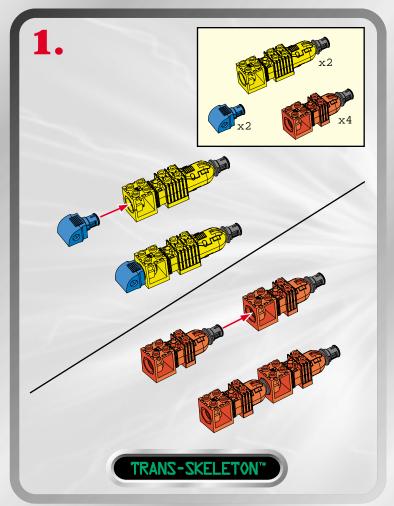

## LAUNCHING MISSILES!



























## LAUNCHING MISSILES!









P/N 6262530001



Product and colors may vary.
© 2003 Hasbro. All Rights Reserved. ®denotes Reg. U.S. Pat. & TM Office.

Manufactured under license from Takara Co., Ltd. lasbro Canada, Longueuil, QC, Canada J4G 1G2



Questions? Call: 1-800-327-82



Not suitable for children under 36 months due to small parts, choking hazard.



Please keep company details for future reference.
Distributed in the United Kingdom by Hasbro UK Ltd., Caswell Way, Newport, Gwent NP9 0YH.
Distributed in Australia by Hasbro Australia Ltd., 570 Blaxland Road, Eastwood, NSW 2122, Australia. Tel: (02) 9874-0999.
Distributed in New Zealand by Hasbro New Zealand Ltd., Albany Highways, Auckland, PO Box 100 940