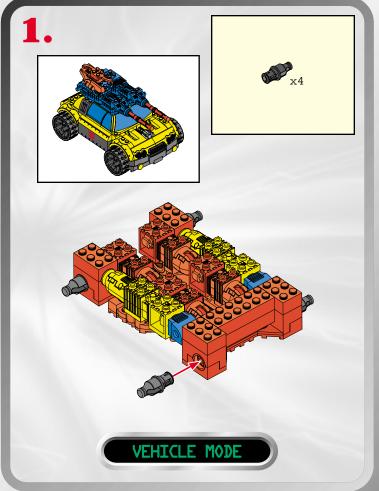

## LAUNCHING MISSILES!



























## LAUNCHING MISSILES!









P/N 6262530001



Product and colors may vary.
© 2003 Hasbro. All Rights Reserved. ®denotes Reg. U.S. Pat. & TM Office.

Manufactured under license from Takara Co., Ltd. lasbro Canada, Longueuil, QC, Canada J4G 1G2



Questions? Call: 1-800-327-82



Not suitable for children under 36 months due to small parts, choking hazard.



Please keep company details for future reference.
Distributed in the United Kingdom by Hasbro UK Ltd., Caswell Way, Newport, Gwent NP9 0YH.
Distributed in Australia by Hasbro Australia Ltd., 570 Blaxland Road, Eastwood, NSW 2122, Australia. Tel: (02) 9874-0999.
Distributed in New Zealand by Hasbro New Zealand Ltd., Albany Highways, Auckland, PO Box 100 940. Nort