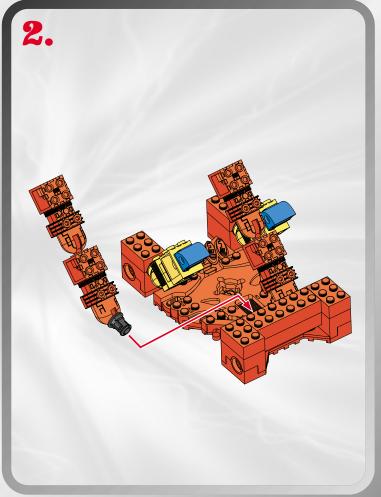

## LAUNCHING MISSILES!



























## LAUNCHING MISSILES!









P/N 6262530001



Product and colors may vary.
© 2003 Hasbro. All Rights Reserved. ®denotes Reg. U.S. Pat. & TM Office.

Manufactured under license from Takara Co., Ltd. lasbro Canada, Longueuil, QC, Canada J4G 1G2



Questions? Call: 1-800-327-82



Not suitable for children under 36 months due to small parts, choking hazard.



Please keep company details for future reference.
Distributed in the United Kingdom by Hasbro UK Ltd., Caswell Way, Newport, Gwent NP9 0YH.
Distributed in Australia by Hasbro Australia Ltd., 570 Blaxland Road, Eastwood, NSW 2122, Australia. Tel: (02) 9874-0999.
Distributed in New Zealand by Hasbro New Zealand Ltd., Albany Highways, Auckland, PO Box 100 940.