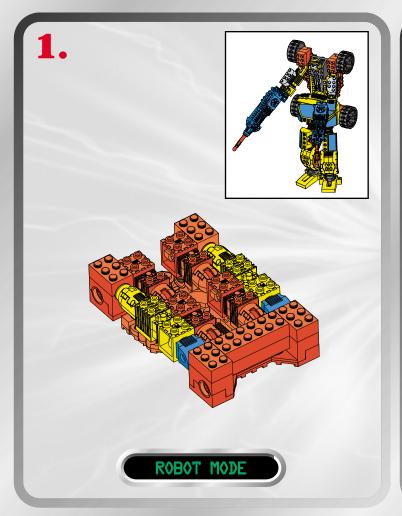

## LAUNCHING MISSILES!



























## LAUNCHING MISSILES!









P/N 6262530001



Product and colors may vary.
© 2003 Hasbro. All Rights Reserved. ®denotes Reg. U.S. Pat. & TM Office.

Manufactured under license from Takara Co., Ltd. lasbro Canada, Longueuil, QC, Canada J4G 1G2



Questions? Call: 1-800-327-82



Not suitable for children under 36 months due to small parts, choking hazard.



Please keep company details for future reference.
Distributed in the United Kingdom by Hasbro UK Ltd., Caswell Way, Newport, Gwent NP9 0YH.
Distributed in Australia by Hasbro Australia Ltd., 570 Blaxland Road, Eastwood, NSW 2122, Australia. Tel: (02) 9874-0999.
Distributed in New Zealand by Hasbro New Zealand Ltd., Albany Highways, Auckland, PO Box 100 940. North Shore Mail Centre, Auckland, New Zealand 1333. Tel