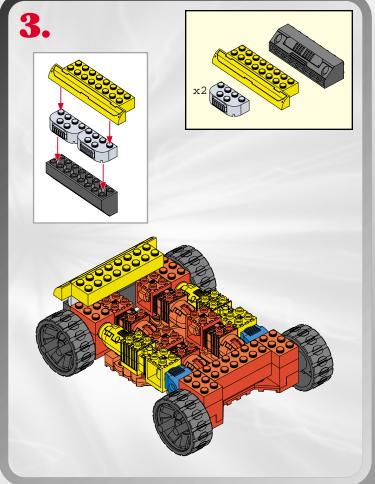

## LAUNCHING MISSILES!



























## LAUNCHING MISSILES!









P/N 6262530001



Product and colors may vary.
© 2003 Hasbro. All Rights Reserved. ®denotes Reg. U.S. Pat. & TM Office.

Manufactured under license from Takara Co., Ltd. lasbro Canada, Longueuil, QC, Canada J4G 1G2



Questions? Call: 1-800-327-82



Not suitable for children under 36 months due to small parts, choking hazard.



Please keep company details for future reference.
Distributed in the United Kingdom by Hasbro UK Ltd., Caswell Way, Newport, Gwent NP9 0YH.
Distributed in Australia by Hasbro Australia Ltd., 570 Blaxland Road, Eastwood, NSW 2122, Australia. Tel: (02) 9874-0999.
Distributed in New Zealand by Hasbro New Zealand Ltd., Albany Highways, Auckland, PO Box 100 940. North Sh