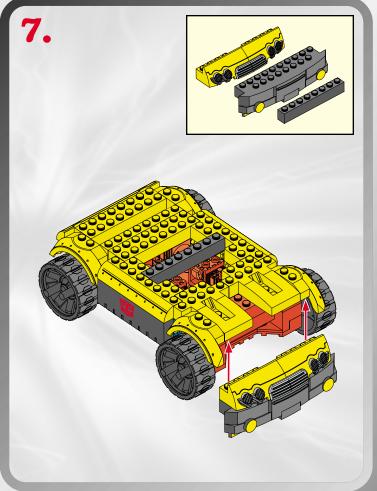

## LAUNCHING MISSILES!



























## LAUNCHING MISSILES!









P/N 6262530001



Product and colors may vary.
© 2003 Hasbro. All Rights Reserved. ®denotes Reg. U.S. Pat. & TM Office.

Manufactured under license from Takara Co., Ltd. lasbro Canada, Longueuil, QC, Canada J4G 1G2



Questions? Call: 1-800-327-82



Not suitable for children under 36 months due to small parts, choking hazard.



Please keep company details for future reference.
Distributed in the United Kingdom by Hasbro UK Ltd., Caswell Way, Newport, Gwent NP9 0YH.
Distributed in Australia by Hasbro Australia Ltd., 570 Blaxland Road, Eastwood, NSW 2122, Australia. Tel: (02) 9874-0999.
Distributed in New Zealand by Hasbro New Zealand Ltd., Albany Highways, Auckland, PO Box 100 940. North Shore Mail