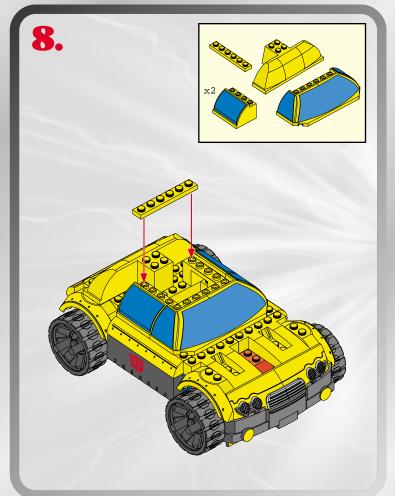

## LAUNCHING MISSILES!



























## LAUNCHING MISSILES!









P/N 6262530001



Product and colors may vary.
© 2003 Hasbro. All Rights Reserved. ®denotes Reg. U.S. Pat. & TM Office.

Manufactured under license from Takara Co., Ltd. lasbro Canada, Longueuil, QC, Canada J4G 1G2



Questions? Call: 1-800-327-82



Not suitable for children under 36 months due to small parts, choking hazard.



Please keep company details for future reference.
Distributed in the United Kingdom by Hasbro UK Ltd., Caswell Way, Newport, Gwent NP9 0YH.
Distributed in Australia by Hasbro Australia Ltd., 570 Blaxland Road, Eastwood, NSW 2122, Australia. Tel: (02) 9874-0999.
Distributed in New Zealand by Hasbro New Zealand Ltd., Albany Highways, Auckland, PO Box 100 940. North Shore Mail C