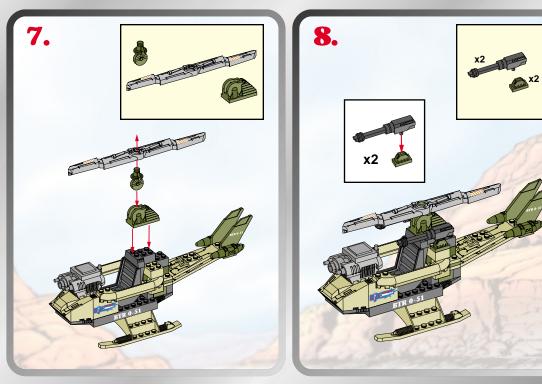

AGES 5+ 6502 WARNING: CHOKING HAZARD-Small parts. Not for children under 3 years.

BUILT TO RULEI

29 pcs.

ASSEMBLY REQUIRED. INCLUDES 1 KIT AND FIGURE.