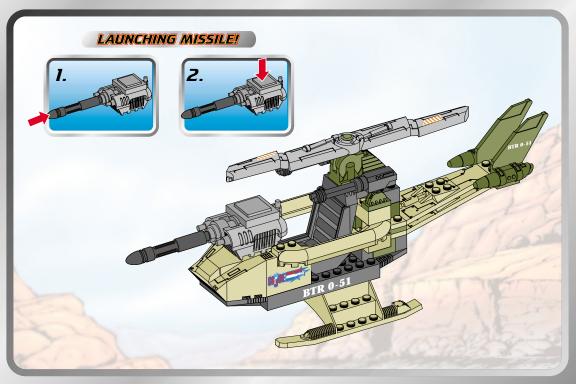

AGES 5+ 6502 WARNING: CHOKING HAZARD-Small parts. Not for children under 3 years.

BUILT TO RULEI

29 pcs.

ASSEMBLY REQUIRED. INCLUDES 1 KIT AND FIGURE.