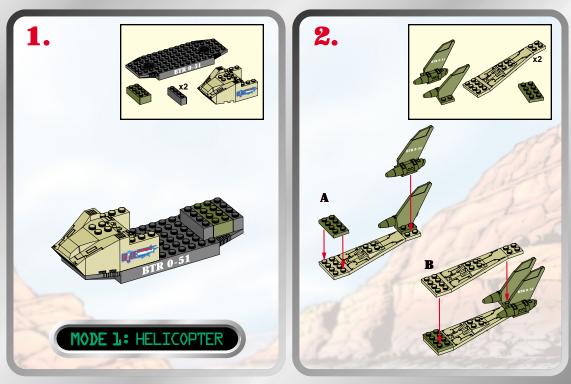

AGES 5+ 6502 WARNING: CHOKING HAZARD-Small parts. Not for children under 3 years.

BUILT TO RULEI

29 pcs.

ASSEMBLY REQUIRED. INCLUDES 1 KIT AND FIGURE.