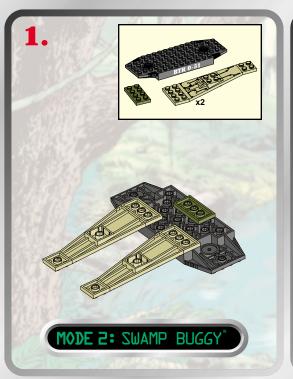

AGES 5+ 6502 WARNING: CHOKING HAZARD-Small parts. Not for children under 3 years.

BUILT TO RULEI

29 pcs.

ASSEMBLY REQUIRED. INCLUDES 1 KIT AND FIGURE.