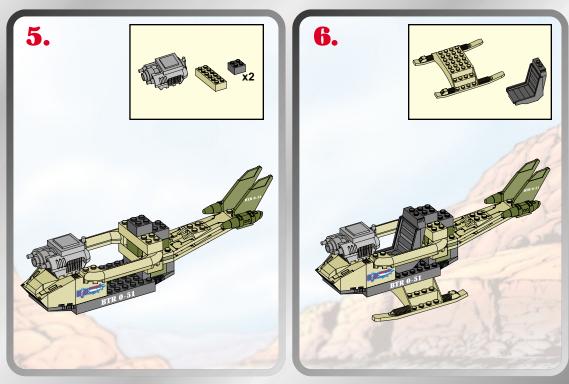

AGES 5+ 6502 WARNING: CHOKING HAZARD-Small parts. Not for children under 3 years.

BUILT TO RULEI

29 pcs.

ASSEMBLY REQUIRED. INCLUDES 1 KIT AND FIGURE.