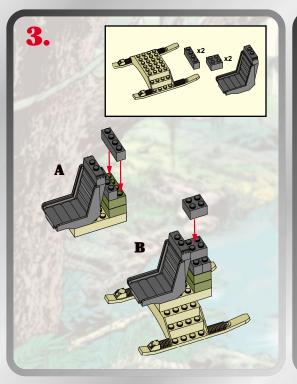

AGES 5+ 6502 WARNING: CHOKING HAZARD-Small parts. Not for children under 3 years.

BUILT TO RULEI

29 pcs.

ASSEMBLY REQUIRED. INCLUDES 1 KIT AND FIGURE.