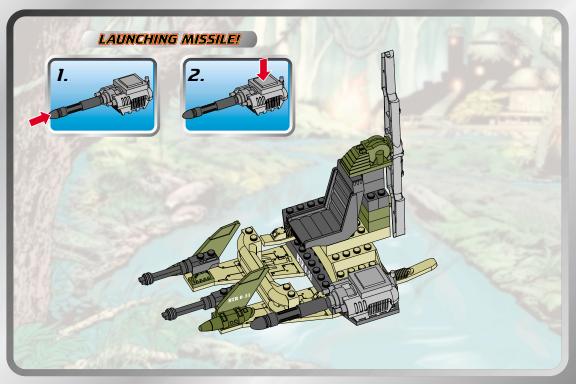

AGES 5+ 6502 WARNING: CHOKING HAZARD-Small parts. Not for children under 3 years.

BUILT TO RULEI

29 pcs.

ASSEMBLY REQUIRED. INCLUDES 1 KIT AND FIGURE.































## 

## P/N 6226520001



(E 👩

Product and colors may vary. © 2002 Hasbro. \*denotes Reg. U.S. Pat. & TM Office. Hasbro Canada, Longueuil, QC, Canada J4G 1G2.

 Questions?
 Please keep company details for future reference.

 Call: 1-800-327-8264
 Distributed in the United Kingdom by Hasbro UK Ltd., Caswell

 Distributed in Very Gwent NP9 0YH.
 Distributed in Australia by Hasbro Australia Ltd., 570 Blaxland

 RG 1G2.
 Distributed in New Zealand by Hasbro New Zealand Ltd., Albany

 Highways, Auckland, PO Box 100 940. North Shore Mail Centre, Auckland, New Zealand 1333. Tel: (649) 415-9916.



Not suitable for children under 36 months due to small parts, choking hazard.