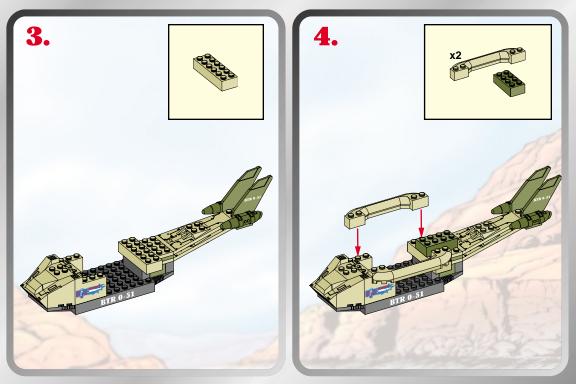

AGES 5+ 6502 WARNING: CHOKING HAZARD-Small parts. Not for children under 3 years.

BUILT TO RULEI

29 pcs.

ASSEMBLY REQUIRED. INCLUDES 1 KIT AND FIGURE.