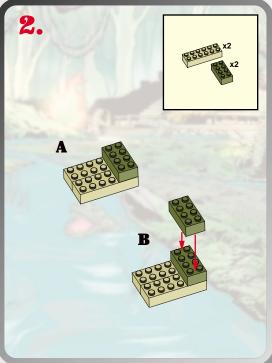

AGES 5+ 6502 WARNING: CHOKING HAZARD-Small parts. Not for children under 3 years.

BUILT TO RULEI

29 pcs.

ASSEMBLY REQUIRED. INCLUDES 1 KIT AND FIGURE.