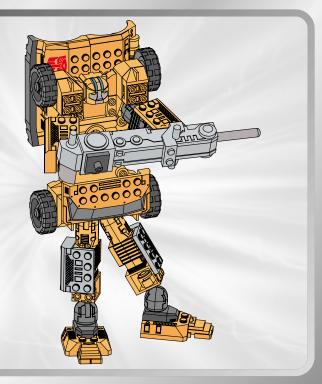

## LAUNCHING MISSILE!





















## LAUNCHING MISSILE!







## **SMOKESCREEN™**





## P/N 6262540001



Product and colors may vary.

© 2003 Hasbro. All Rights Reserved.

\*denotes Reg. U.S. Pat. & TM Office.

Manufactured under license from Takara Co., Ltd.

Hasbro Canada, Longueuil, QC, Canada J4G 1G2.

Please keep company details for future reference.
Distributed in the United Kingdom by Hasbro UK Ltd., Caswell
Call: 1-800-327-8264Way, Newport, Gwent NP9 0YH.
Distributed in Australia by Hasbro Australia Ltd., 570 Blaxland
Road, Eastwood, NSW 2122, Australia. Tel: (02) 9874-0999.
Distributed in New Zealand by Hasbro New Zealand Ltd., Albany
Highways, Auckland, PO Box 100 940. North Shore Mail Centre,
Auckland, New Zealand 1333. Tel: (09) 915-5200.







Not suitable for children under 36 months due to small parts, choking hazard.