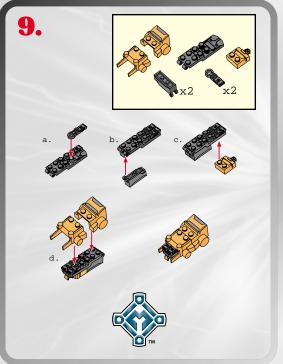

## LAUNCHING MISSILE!





















## LAUNCHING MISSILE!







## **SMOKESCREEN™**





## P/N 6262540001



Product and colors may vary.

© 2003 Hasbro. All Rights Reserved.

\*denotes Reg. U.S. Pat. & TM Office.

Manufactured under license from Takara Co., Ltd.

Hasbro Canada, Longueuil, QC, Canada J4G 1G2.

Please keep company details for future reference.
Distributed in the United Kingdom by Hasbro UK Ltd., Caswell
Call: 1-800-327-8264Way, Newport, Gwent NP9 0YH.
Distributed in Australia by Hasbro Australia Ltd., 570 Blaxland
Road, Eastwood, NSW 2122, Australia. Tel: (02) 9874-0999.
Distributed in New Zealand by Hasbro New Zealand Ltd., Albany
Highways, Auckland, PO Box 100 940. North Shore Mail Centre,
Auckland, New Zealand 1333. Tel: (09) 915-5200.







Not suitable fo