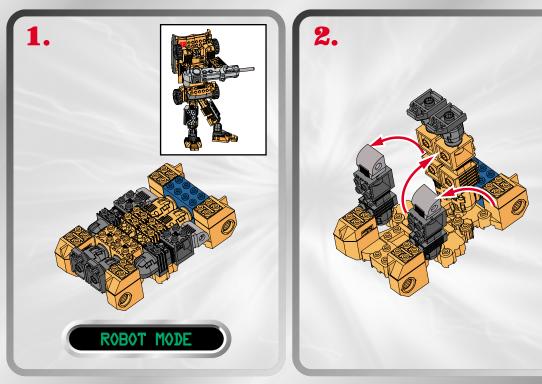

## LAUNCHING MISSILE!





















## LAUNCHING MISSILE!







## **SMOKESCREEN™**





## P/N 6262540001



Product and colors may vary.

© 2003 Hasbro. All Rights Reserved.

\*denotes Reg. U.S. Pat. & TM Office.

Manufactured under license from Takara Co., Ltd.

Hasbro Canada, Longueuil, QC, Canada J4G 1G2.

Please keep company details for future reference.
Distributed in the United Kingdom by Hasbro UK Ltd., Caswell
Call: 1-800-327-8264Way, Newport, Gwent NP9 0YH.
Distributed in Australia by Hasbro Australia Ltd., 570 Blaxland
Road, Eastwood, NSW 2122, Australia. Tel: (02) 9874-0999.
Distributed in New Zealand by Hasbro New Zealand Ltd., Albany
Highways, Auckland, PO Box 100 940. North Shore Mail Centre,
Auckland, New Zealand 1333. Tel: (09) 915-5200.







Not suitable for children under 36 months due to