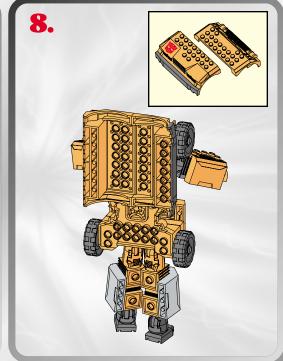

## LAUNCHING MISSILE!





















## LAUNCHING MISSILE!







## **SMOKESCREEN™**





## P/N 6262540001



Product and colors may vary.

© 2003 Hasbro. All Rights Reserved.

\*denotes Reg. U.S. Pat. & TM Office.

Manufactured under license from Takara Co., Ltd.

Hasbro Canada, Longueuil, QC, Canada J4G 1G2.

Please keep company details for future reference.
Distributed in the United Kingdom by Hasbro UK Ltd., Caswell
Call: 1-800-327-8264Way, Newport, Gwent NP9 0YH.
Distributed in Australia by Hasbro Australia Ltd., 570 Blaxland
Road, Eastwood, NSW 2122, Australia. Tel: (02) 9874-0999.
Distributed in New Zealand by Hasbro New Zealand Ltd., Albany
Highways, Auckland, PO Box 100 940. North Shore Mail Centre,
Auckland, New Zealand 1333. Tel: (09) 915-5200.







Not suitable for children under 36 months due to small par