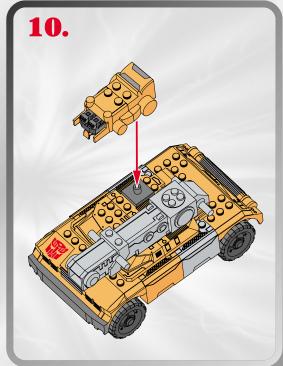

## LAUNCHING MISSILE!





















## LAUNCHING MISSILE!







## **SMOKESCREEN™**





## P/N 6262540001



Product and colors may vary.

© 2003 Hasbro. All Rights Reserved.

\*denotes Reg. U.S. Pat. & TM Office.

Manufactured under license from Takara Co., Ltd.

Hasbro Canada, Longueuil, QC, Canada J4G 1G2.

Please keep company details for future reference.
Distributed in the United Kingdom by Hasbro UK Ltd., Caswell
Call: 1-800-327-8264Way, Newport, Gwent NP9 0YH.
Distributed in Australia by Hasbro Australia Ltd., 570 Blaxland
Road, Eastwood, NSW 2122, Australia. Tel: (02) 9874-0999.
Distributed in New Zealand by Hasbro New Zealand Ltd., Albany
Highways, Auckland, PO Box 100 940. North Shore Mail Centre,
Auckland, New Zealand 1333. Tel: (09) 915-5200.







Not suitable for