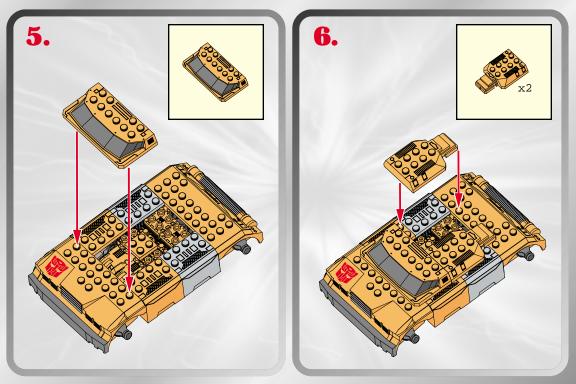

## LAUNCHING MISSILE!





















## LAUNCHING MISSILE!







## **SMOKESCREEN™**





## P/N 6262540001



Product and colors may vary.

© 2003 Hasbro. All Rights Reserved.

\*denotes Reg. U.S. Pat. & TM Office.

Manufactured under license from Takara Co., Ltd.

Hasbro Canada, Longueuil, QC, Canada J4G 1G2.

Please keep company details for future reference.
Distributed in the United Kingdom by Hasbro UK Ltd., Caswell
Call: 1-800-327-8264Way, Newport, Gwent NP9 0YH.
Distributed in Australia by Hasbro Australia Ltd., 570 Blaxland
Road, Eastwood, NSW 2122, Australia. Tel: (02) 9874-0999.
Distributed in New Zealand by Hasbro New Zealand Ltd., Albany
Highways, Auckland, PO Box 100 940. North Shore Mail Centre,
Auckland, New Zealand 1333. Tel: (09) 915-5200.







Not suitabl