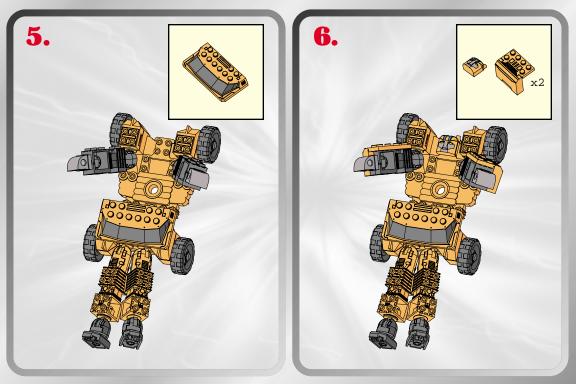

## LAUNCHING MISSILE!





















## LAUNCHING MISSILE!







## **SMOKESCREEN™**





## P/N 6262540001



Product and colors may vary.

© 2003 Hasbro. All Rights Reserved.

\*denotes Reg. U.S. Pat. & TM Office.

Manufactured under license from Takara Co., Ltd.

Hasbro Canada, Longueuil, QC, Canada J4G 1G2.

Please keep company details for future reference.
Distributed in the United Kingdom by Hasbro UK Ltd., Caswell
Call: 1-800-327-8264Way, Newport, Gwent NP9 0YH.
Distributed in Australia by Hasbro Australia Ltd., 570 Blaxland
Road, Eastwood, NSW 2122, Australia. Tel: (02) 9874-0999.
Distributed in New Zealand by Hasbro New Zealand Ltd., Albany
Highways, Auckland, PO Box 100 940. North Shore Mail Centre,
Auckland, New Zealand 1333. Tel: (09) 915-5200.







Not suitable for children under 36 months due to small