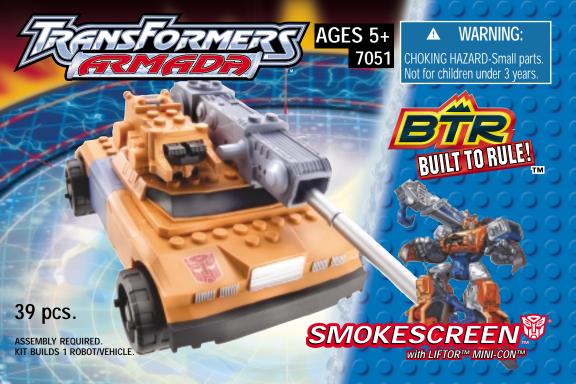

## LAUNCHING MISSILE!





















## LAUNCHING MISSILE!







## **SMOKESCREEN™**





## P/N 6262540001



Product and colors may vary.

© 2003 Hasbro. All Rights Reserved.

\*denotes Reg. U.S. Pat. & TM Office.

Manufactured under license from Takara Co., Ltd.

Hasbro Canada, Longueuil, QC, Canada J4G 1G2.

Please keep company details for future reference.
Distributed in the United Kingdom by Hasbro UK Ltd., Caswell
Call: 1-800-327-8264Way, Newport, Gwent NP9 0YH.
Distributed in Australia by Hasbro Australia Ltd., 570 Blaxland
Road, Eastwood, NSW 2122, Australia. Tel: (02) 9874-0999.
Distributed in New Zealand by Hasbro New Zealand Ltd., Albany
Highways, Auckland, PO Box 100 940. North Shore Mail Centre,
Auckland, New Zealand 1333. Tel: (09) 915-5200.