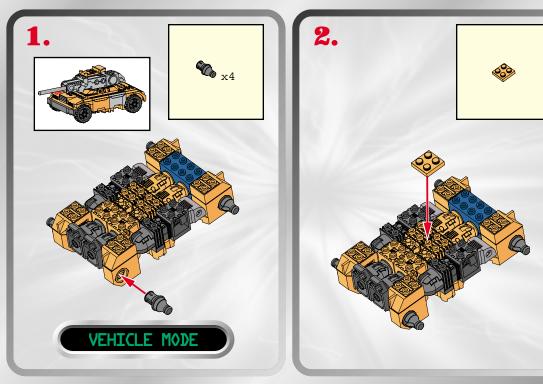

## LAUNCHING MISSILE!





















## LAUNCHING MISSILE!







## **SMOKESCREEN™**





## P/N 6262540001



Product and colors may vary.

© 2003 Hasbro. All Rights Reserved.

\*denotes Reg. U.S. Pat. & TM Office.

Manufactured under license from Takara Co., Ltd.

Hasbro Canada, Longueuil, QC, Canada J4G 1G2.

Please keep company details for future reference.
Distributed in the United Kingdom by Hasbro UK Ltd., Caswell
Call: 1-800-327-8264Way, Newport, Gwent NP9 0YH.
Distributed in Australia by Hasbro Australia Ltd., 570 Blaxland
Road, Eastwood, NSW 2122, Australia. Tel: (02) 9874-0999.
Distributed in New Zealand by Hasbro New Zealand Ltd., Albany
Highways, Auckland, PO Box 100 940. North Shore Mail Centre,
Auckland, New Zealand 1333. Tel: (09) 915-5200.







Not sui