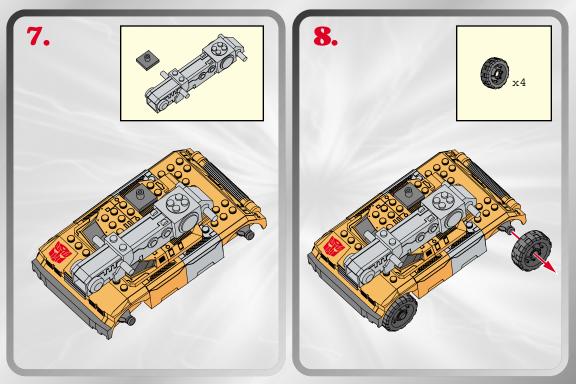

## LAUNCHING MISSILE!





















## LAUNCHING MISSILE!







## **SMOKESCREEN™**





## P/N 6262540001



Product and colors may vary.

© 2003 Hasbro. All Rights Reserved.

\*denotes Reg. U.S. Pat. & TM Office.

Manufactured under license from Takara Co., Ltd.

Hasbro Canada, Longueuil, QC, Canada J4G 1G2.

Please keep company details for future reference.
Distributed in the United Kingdom by Hasbro UK Ltd., Caswell
Call: 1-800-327-8264Way, Newport, Gwent NP9 0YH.
Distributed in Australia by Hasbro Australia Ltd., 570 Blaxland
Road, Eastwood, NSW 2122, Australia. Tel: (02) 9874-0999.
Distributed in New Zealand by Hasbro New Zealand Ltd., Albany
Highways, Auckland, PO Box 100 940. North Shore Mail Centre,
Auckland, New Zealand 1333. Tel: (09) 915-5200.







Not suitable