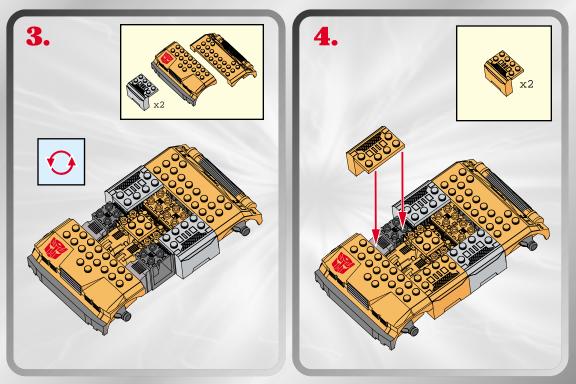

## LAUNCHING MISSILE!





















## LAUNCHING MISSILE!







## **SMOKESCREEN™**





## P/N 6262540001



Product and colors may vary.

© 2003 Hasbro. All Rights Reserved.

\*denotes Reg. U.S. Pat. & TM Office.

Manufactured under license from Takara Co., Ltd.

Hasbro Canada, Longueuil, QC, Canada J4G 1G2.

Please keep company details for future reference.
Distributed in the United Kingdom by Hasbro UK Ltd., Caswell
Call: 1-800-327-8264Way, Newport, Gwent NP9 0YH.
Distributed in Australia by Hasbro Australia Ltd., 570 Blaxland
Road, Eastwood, NSW 2122, Australia. Tel: (02) 9874-0999.
Distributed in New Zealand by Hasbro New Zealand Ltd., Albany
Highways, Auckland, PO Box 100 940. North Shore Mail Centre,
Auckland, New Zealand 1333. Tel: (09) 915-5200.







Not suita