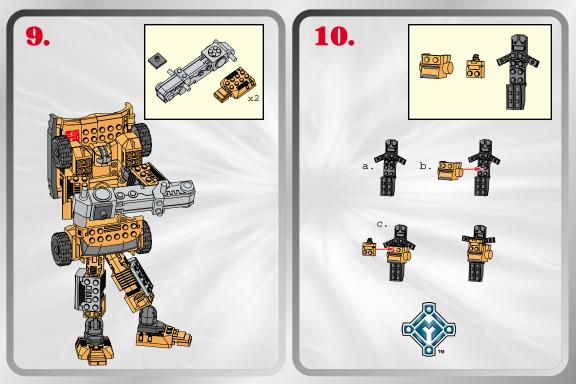

## LAUNCHING MISSILE!





















## LAUNCHING MISSILE!







## **SMOKESCREEN™**





## P/N 6262540001



Product and colors may vary.

© 2003 Hasbro. All Rights Reserved.

\*denotes Reg. U.S. Pat. & TM Office.

Manufactured under license from Takara Co., Ltd.

Hasbro Canada, Longueuil, QC, Canada J4G 1G2.

Please keep company details for future reference.
Distributed in the United Kingdom by Hasbro UK Ltd., Caswell
Call: 1-800-327-8264Way, Newport, Gwent NP9 0YH.
Distributed in Australia by Hasbro Australia Ltd., 570 Blaxland
Road, Eastwood, NSW 2122, Australia. Tel: (02) 9874-0999.
Distributed in New Zealand by Hasbro New Zealand Ltd., Albany
Highways, Auckland, PO Box 100 940. North Shore Mail Centre,
Auckland, New Zealand 1333. Tel: (09) 915-5200.







Not suitable for children under 36 months due to small parts