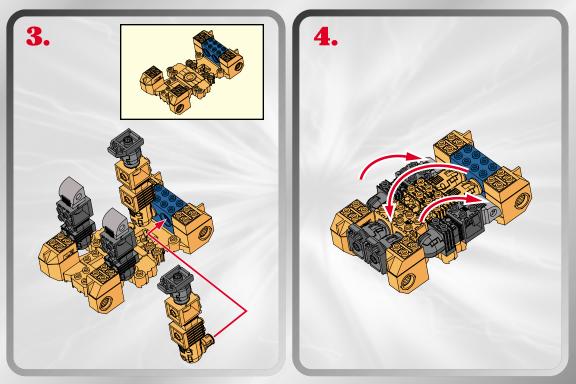

## LAUNCHING MISSILE!





















## LAUNCHING MISSILE!







## **SMOKESCREEN™**





## P/N 6262540001



Product and colors may vary.

© 2003 Hasbro. All Rights Reserved.

\*denotes Reg. U.S. Pat. & TM Office.

Manufactured under license from Takara Co., Ltd.

Hasbro Canada, Longueuil, QC, Canada J4G 1G2.

Please keep company details for future reference.
Distributed in the United Kingdom by Hasbro UK Ltd., Caswell
Call: 1-800-327-8264Way, Newport, Gwent NP9 0YH.
Distributed in Australia by Hasbro Australia Ltd., 570 Blaxland
Road, Eastwood, NSW 2122, Australia. Tel: (02) 9874-0999.
Distributed in New Zealand by Hasbro New Zealand Ltd., Albany
Highways, Auckland, PO Box 100 940. North Shore Mail Centre,
Auckland, New Zealand 1333. Tel: (09) 915-5200.







Not s