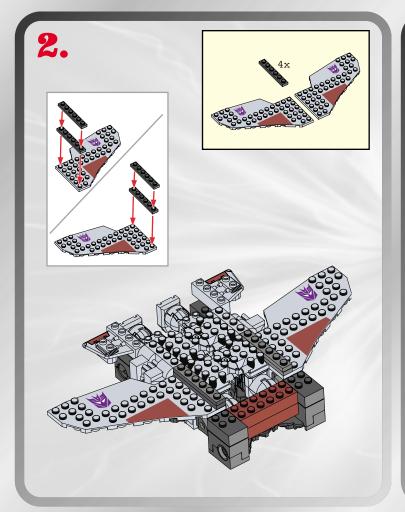

## LAUNCHING MISSILES!







ROBOT MODE





5.









## LAUNCHING MISSILES!













P/N 6261040001

00000000



Product and colors may vary.
© 2003 Hasbro. All Rights Reserved. ® denotes Reg. U.S. Pat. & TM Office. Manufactured under license from Takara Co., Ltd. Hasbro Canada, Longueuil, QC, Canada J4G 1G2.



Questions? Call: 1-800-327-826



Not suitable for children under 36 months due to small parts, choking hazard.



Please keep company details for future reference.
Distributed in the United Kingdom by Hasbro UK Ltd., Caswell Way, Newport, Gwent NP9 0YH.
Distributed in Australia by Hasbro Australia Ltd., 570 Blaxland Road, Eastwood, NSW 2122, Australia. Tel: (02) 9874-0999.
Distributed in New Zealand by Hasbro New Zealand Ltd., Albany Highways, Auckland, PO Box 100