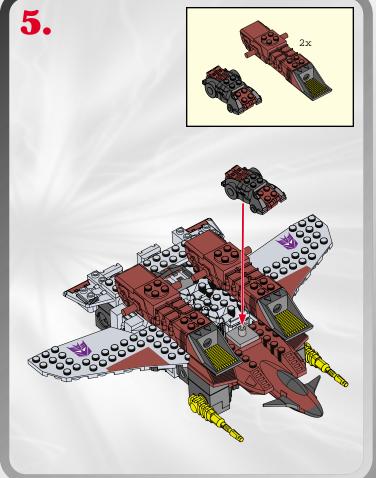

## LAUNCHING MISSILES!







ROBOT MODE





5.









## LAUNCHING MISSILES!













P/N 6261040001

00000000



Product and colors may vary.
© 2003 Hasbro. All Rights Reserved. ® denotes Reg. U.S. Pat. & TM Office. Manufactured under license from Takara Co., Ltd. Hasbro Canada, Longueuil, QC, Canada J4G 1G2.



Questions? Call: 1-800-327-826



Not suitable for children under 36 months due to small parts, choking hazard.



Please keep company details for future reference.
Distributed in the United Kingdom by Hasbro UK Ltd., Caswell Way, Newport, Gwent NP9 0YH.
Distributed in Australia by Hasbro Australia Ltd., 570 Blaxland Road, Eastwood, NSW 2122, Australia. Tel: (02) 9874-0999.
Distributed in New Zealand by Hasbro New Zealand Ltd., Albany Highways, Auckland, PO Box 100 940.