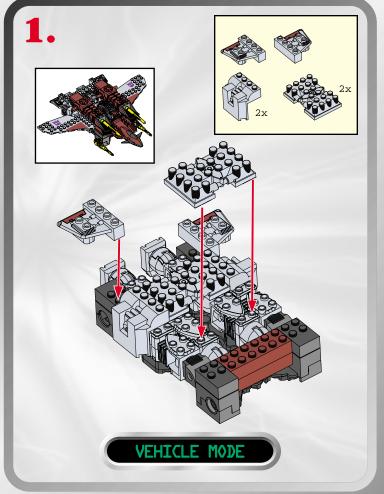

## LAUNCHING MISSILES!







ROBOT MODE





5.









## LAUNCHING MISSILES!













P/N 6261040001

00000000



Product and colors may vary.
© 2003 Hasbro. All Rights Reserved. ® denotes Reg. U.S. Pat. & TM Office. Manufactured under license from Takara Co., Ltd. Hasbro Canada, Longueuil, QC, Canada J4G 1G2.



Questions? Call: 1-800-327-826



Not suitable for children under 36 months due to small parts, choking hazard.



Please keep company details for future reference.
Distributed in the United Kingdom by Hasbro UK Ltd., Caswell Way, Newport, Gwent NP9 0YH.
Distributed in Australia by Hasbro Australia Ltd., 570 Blaxland Road, Eastwood, NSW 2122, Australia. Tel: (02) 9874-0999.
Distributed in New Zealand by Hasbro New Zealand Ltd., Albany Highways, Auckland, PO Box 1