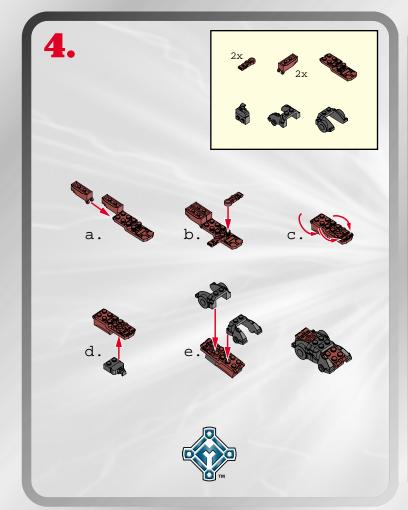

## LAUNCHING MISSILES!







ROBOT MODE





5.









## LAUNCHING MISSILES!













P/N 6261040001

00000000



Product and colors may vary.
© 2003 Hasbro. All Rights Reserved. ® denotes Reg. U.S. Pat. & TM Office. Manufactured under license from Takara Co., Ltd. Hasbro Canada, Longueuil, QC, Canada J4G 1G2.



Questions? Call: 1-800-327-826



Not suitable for children under 36 months due to small parts, choking hazard.



Please keep company details for future reference.
Distributed in the United Kingdom by Hasbro UK Ltd., Caswell Way, Newport, Gwent NP9 0YH.
Distributed in Australia by Hasbro Australia Ltd., 570 Blaxland Road, Eastwood, NSW 2122, Australia. Tel: (02) 9874-0999.
Distributed in New Zealand by Hasbro New Zealand Ltd., Albany Highways, Auckland, PO Box 100 940