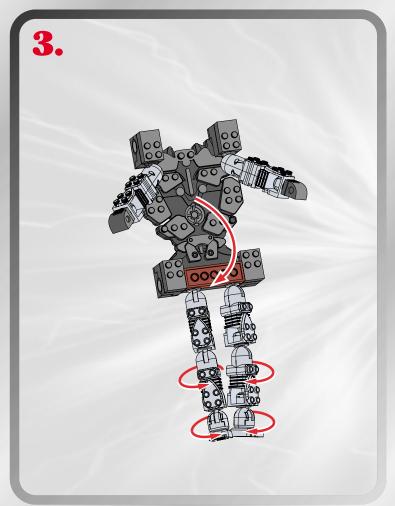

## LAUNCHING MISSILES!







ROBOT MODE





5.









## LAUNCHING MISSILES!













P/N 6261040001

00000000



Product and colors may vary.
© 2003 Hasbro. All Rights Reserved. ® denotes Reg. U.S. Pat. & TM Office. Manufactured under license from Takara Co., Ltd. Hasbro Canada, Longueuil, QC, Canada J4G 1G2.



Questions? Call: 1-800-327-826



Not suitable for children under 36 months due to small parts, choking hazard.



Please keep company details for future reference.
Distributed in the United Kingdom by Hasbro UK Ltd., Caswell Way, Newport, Gwent NP9 0YH.
Distributed in Australia by Hasbro Australia Ltd., 570 Blaxland Road, Eastwood, NSW 2122, Australia. Tel: (02) 9874-0999.
Distributed in New Zealand by Hasbro New Zealand Ltd., Albany Highways, Auckland, PO Box 100 940. North Shore Mail Centre, Auckland, New Zeala