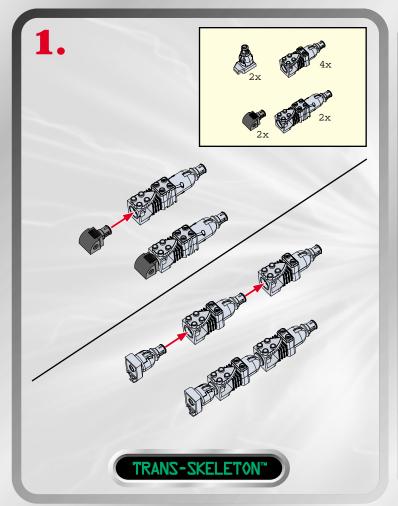

## LAUNCHING MISSILES!







ROBOT MODE





5.









## LAUNCHING MISSILES!













P/N 6261040001

00000000



Product and colors may vary.
© 2003 Hasbro. All Rights Reserved. ® denotes Reg. U.S. Pat. & TM Office. Manufactured under license from Takara Co., Ltd. Hasbro Canada, Longueuil, QC, Canada J4G 1G2.



Questions? Call: 1-800-327-826



Not suitable for children under 36 months due to small parts, choking hazard.



Please keep company details for future reference.
Distributed in the United Kingdom by Hasbro UK Ltd., Caswell Way, Newport, Gwent NP9 0YH.
Distributed in Australia by Hasbro Australia Ltd., 570 Blaxland Road, Eastwood, NSW 2122, Australia. Tel: (02) 9874-0999.
Distributed in New Zealand by Hasbro New Zealand Ltd., Albany Highways, Auckland, PO B