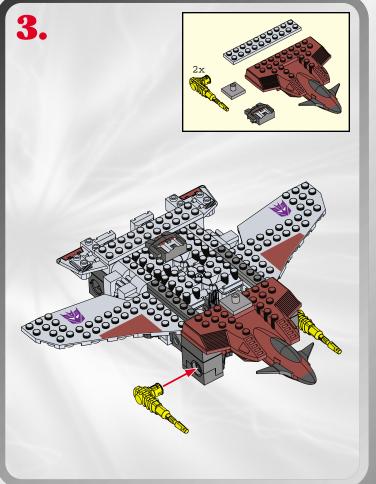

## LAUNCHING MISSILES!







ROBOT MODE





5.









## LAUNCHING MISSILES!













P/N 6261040001

00000000



Product and colors may vary.
© 2003 Hasbro. All Rights Reserved. ® denotes Reg. U.S. Pat. & TM Office. Manufactured under license from Takara Co., Ltd. Hasbro Canada, Longueuil, QC, Canada J4G 1G2.



Questions? Call: 1-800-327-826



Not suitable for children under 36 months due to small parts, choking hazard.



Please keep company details for future reference.
Distributed in the United Kingdom by Hasbro UK Ltd., Caswell Way, Newport, Gwent NP9 0YH.
Distributed in Australia by Hasbro Australia Ltd., 570 Blaxland Road, Eastwood, NSW 2122, Australia. Tel: (02) 9874-0999.
Distributed in New Zealand by Hasbro New Zealand Ltd., Albany Highways, Auckland, PO Box 100 9