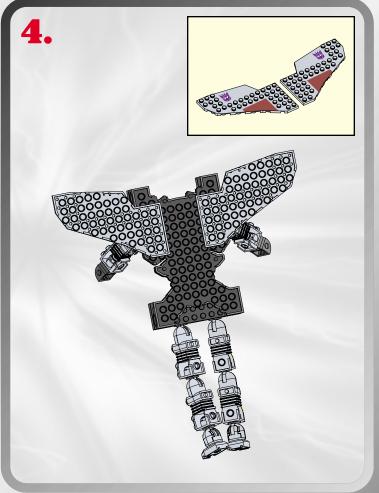

## LAUNCHING MISSILES!







ROBOT MODE





5.









## LAUNCHING MISSILES!













P/N 6261040001

00000000



Product and colors may vary.
© 2003 Hasbro. All Rights Reserved. ® denotes Reg. U.S. Pat. & TM Office. Manufactured under license from Takara Co., Ltd. Hasbro Canada, Longueuil, QC, Canada J4G 1G2.



Questions? Call: 1-800-327-826



Not suitable for children under 36 months due to small parts, choking hazard.



Please keep company details for future reference.
Distributed in the United Kingdom by Hasbro UK Ltd., Caswell Way, Newport, Gwent NP9 0YH.
Distributed in Australia by Hasbro Australia Ltd., 570 Blaxland Road, Eastwood, NSW 2122, Australia. Tel: (02) 9874-0999.
Distributed in New Zealand by Hasbro New Zealand Ltd., Albany Highways, Auckland, PO Box 100 940. North Shore Mail Centre, Auckland, New Zealand