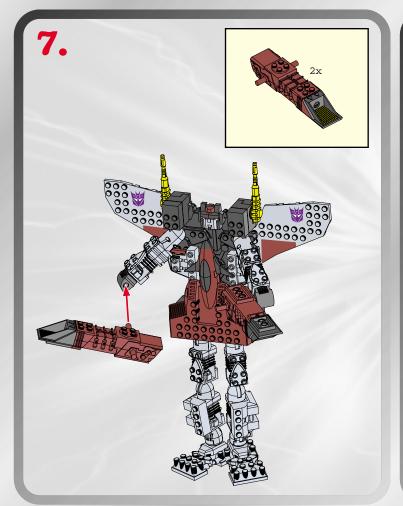

## LAUNCHING MISSILES!







ROBOT MODE





5.









## LAUNCHING MISSILES!













P/N 6261040001

00000000



Product and colors may vary.
© 2003 Hasbro. All Rights Reserved. ® denotes Reg. U.S. Pat. & TM Office. Manufactured under license from Takara Co., Ltd. Hasbro Canada, Longueuil, QC, Canada J4G 1G2.



Questions? Call: 1-800-327-826



Not suitable for children under 36 months due to small parts, choking hazard.



Please keep company details for future reference.
Distributed in the United Kingdom by Hasbro UK Ltd., Caswell Way, Newport, Gwent NP9 0YH.
Distributed in Australia by Hasbro Australia Ltd., 570 Blaxland Road, Eastwood, NSW 2122, Australia. Tel: (02) 9874-0999.
Distributed in New Zealand by Hasbro New Zealand Ltd., Albany Highways, Auckland, PO Box 100 940. North Shore Mail Centre, Auckland, New Zealand 1333. Tel