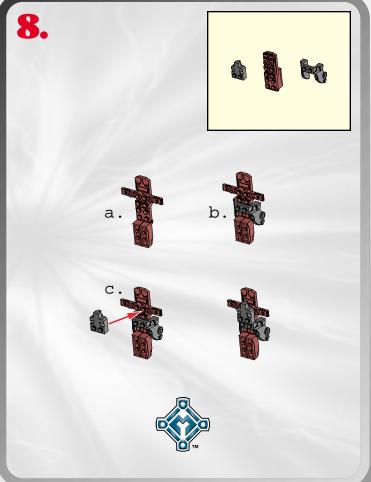

## LAUNCHING MISSILES!







ROBOT MODE





5.









## LAUNCHING MISSILES!













P/N 6261040001

00000000



Product and colors may vary.
© 2003 Hasbro. All Rights Reserved. ® denotes Reg. U.S. Pat. & TM Office. Manufactured under license from Takara Co., Ltd. Hasbro Canada, Longueuil, QC, Canada J4G 1G2.



Questions? Call: 1-800-327-826



Not suitable for children under 36 months due to small parts, choking hazard.



Please keep company details for future reference.
Distributed in the United Kingdom by Hasbro UK Ltd., Caswell Way, Newport, Gwent NP9 0YH.
Distributed in Australia by Hasbro Australia Ltd., 570 Blaxland Road, Eastwood, NSW 2122, Australia. Tel: (02) 9874-0999.
Distributed in New Zealand by Hasbro New Zealand Ltd., Albany Highways, Auckland, PO Box 100 940. North Shore Mail Centre, Auckland, New Zealand 1333. Tel: