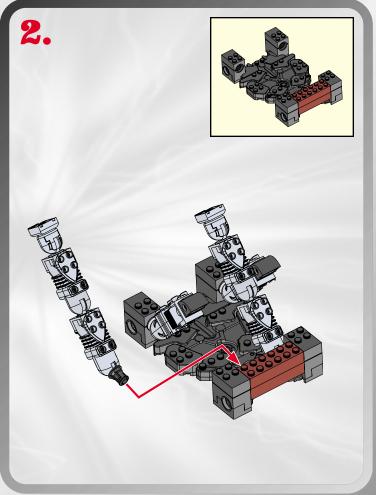

## LAUNCHING MISSILES!







ROBOT MODE





5.









## LAUNCHING MISSILES!













P/N 6261040001

00000000



Product and colors may vary.
© 2003 Hasbro. All Rights Reserved. ® denotes Reg. U.S. Pat. & TM Office. Manufactured under license from Takara Co., Ltd. Hasbro Canada, Longueuil, QC, Canada J4G 1G2.



Questions? Call: 1-800-327-826



Not suitable for children under 36 months due to small parts, choking hazard.



Please keep company details for future reference.
Distributed in the United Kingdom by Hasbro UK Ltd., Caswell Way, Newport, Gwent NP9 0YH.
Distributed in Australia by Hasbro Australia Ltd., 570 Blaxland Road, Eastwood, NSW 2122, Australia. Tel: (02) 9874-0999.
Distributed in New Zealand by Hasbro New Zealand Ltd., Albany Highways, Auckland, PO Box