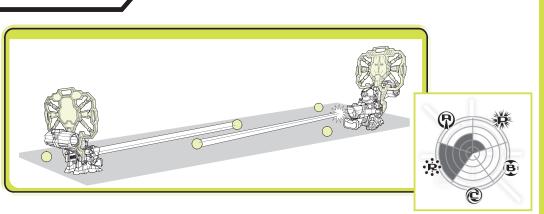

## **DIRECT HIT BATTLE™:**

Each player takes their place at opposite ends of the game surface. When both players are ready, with their B-DAMAN<sup>™</sup> loaded, battle begins with the players saying together, "READY, AIM, B-DAFIRE!™\*" You get as many shots as you can take to disable your opponent by striking the target on the front of the DHB Armor. If you disable your opponent before they disable you, you are the winner!

# GAME HINT FROM THE INTERNATIONAL B-DAMAN ASSOCIATION:

DIRECT HIT BATTLE is the B-Damaster's bread and butter, and is the heart of the Tournament! The DHB Armor levels the playing field, leaving victory entirely up to the skill of the B-Damaster. Trust your reflexes, and be sure to use the Shield Sight to get a fix on your opponent!

DHB<sup>™</sup> is a 2-player game, so you'll need a friend with their own Electronic DHB or regular DHB B-DAMAN to play.

P/N 6409060003

The INTERNATIONAL B-DAMAN ASSOCIATION is the official organization that oversees all Tournamentlevel activity. We set the standards by which you play, sponsor and officiate at Tournaments, develop Tournament Events, and maintain the integrity of the sport. The IBA believes that our B-DAMASTERS are the heart and soul of our sport, and we'll do our best to keep the game challenging and fun for