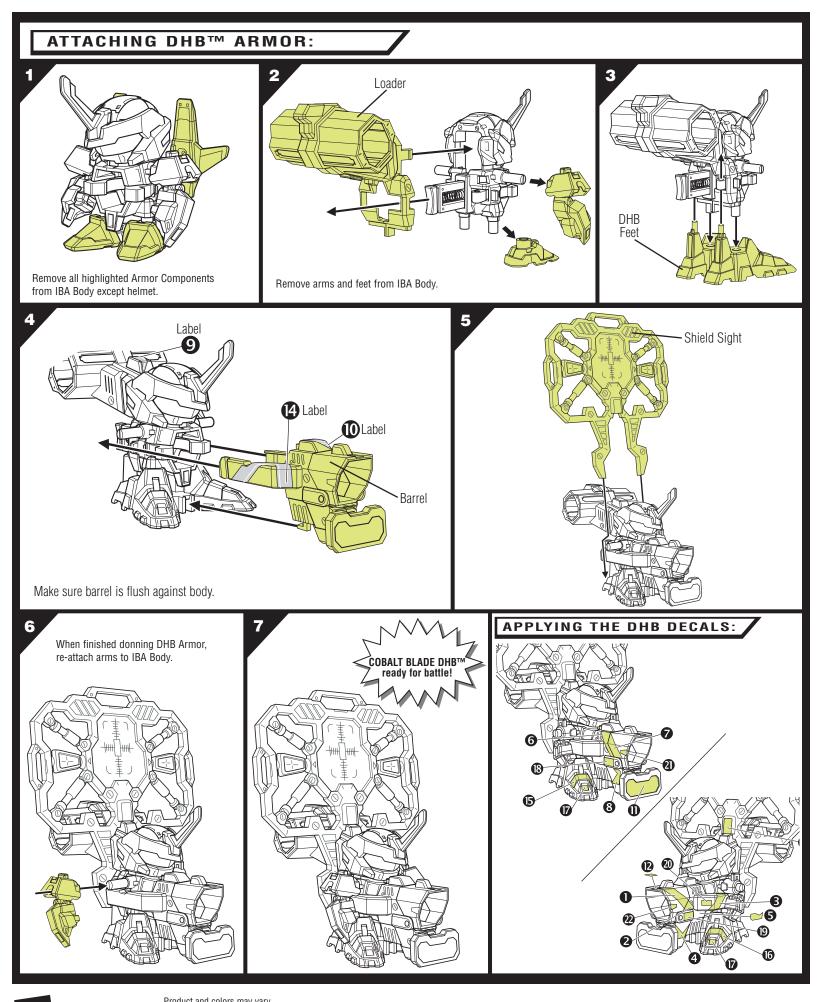

## **DIRECT HIT BATTLE™:**

Each player takes their place at opposite ends of the game surface. When both players are ready, with their B-DAMAN<sup>™</sup> loaded, battle begins with the players saying together, "READY, AIM, B-DAFIRE!™\*" You get as many shots as you can take to disable your opponent by striking the target on the front of the DHB Armor. If you disable your opponent before they disable you, you are the winner!

# GAME HINT FROM THE INTERNATIONAL B-DAMAN ASSOCIATION:

DIRECT HIT BATTLE is the B-Damaster's bread and butter, and is the heart of the Tournament! The DHB Armor levels the playing field, leaving victory entirely up to the skill of the B-Damaster. Trust your reflexes, and be sure to use the Shield Sight to get a fix on your opponent!

DHB<sup>™</sup> is a 2-player game, so you'll need a friend with their own Electronic DHB or regular DHB B-DAMAN to play.

P/N 6409060003

The INTERNATIONAL B-DAMAN ASSOCIATION is the official organization that oversees all Tournamentlevel activity. We set the standards by which you play, sponsor and officiate at Tournaments, develop Tournament Events, and maintain the integrity of the sport. The IBA believes that our B-DAMASTERS are the heart and soul of our sport, and we'll do our best to keep the game challenging and fun for