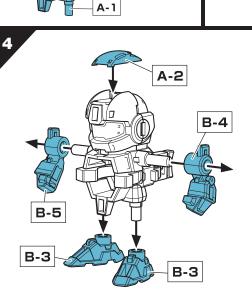

# WING NINJA ARMOR ASSEMBLY:

Remove arms from body. Slots on Q-4 should face down, with waffle-print area towards the rear. Press wedges on Q-1 and Q-2 into slots on IBA Body. Flat side of the wedges should be facing the front of IBA Body.)