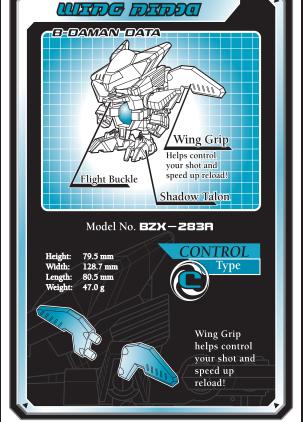

# WING NINJA™\*

READY, SET, B-DAFIRE!TM\*

Assembly required. No tools needed.

### **GAME HINT FROM THE INTERNATIONAL B-DAMAN ASSOCIATION:**

It is vital that you be able to control your B-DAMAN in the thick of battle, and the Wing Grip is the perfect Armor Component to give you that control! Flipped up, the Wing Grip keeps your B-DABALL™\* from falling out and gives you an edge in some angled shots, and flipped down it gives you great control over your two-handed shots and can act as a server to help speed up reloading!