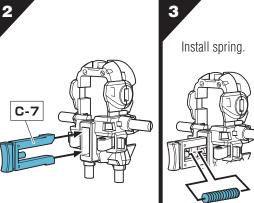

oards are intended to be used on the floor. Do not lean over the game board when B-DAMAN launchers are in play. B-DABALLS<sup>TM\*</sup> may bounce up and hit eye or face.

- Before assembly and playing, please read instructions. Please keep these instructions for future reference.
- When removing parts from runner frame, ask an adult to help you trim off any excess plastic using scissors or other suitable tool.
- The frame is numbered. Please follow the numbers carefully and make sure you are assembling the right parts.
- Do not remove parts from runner frame until directed to by the instructions.
- · Discard plastic bags immediately.

# PARTS:

IBA BLASTER™\* Front, IBA BLASTER Back, Runner Frame Parts, 1 Spring, 1 B-DABALL™\*, Target Pin, Decals.



# **BUILD IBA BLASTER:**

# C-6 A-1







# WING NINJA ARMOR ASSEMBLY:

Remove arms from body. Slots on Q-4 should face down, with waffle-print area towards the rear. Press wedges on Q-1 and Q-2 into slots on IBA Body. Flat side of the wedges should be facing the front of IBA Body.)























## **APPLYING THE DECALS:**



## **LOADING AND LAUNCHING:**



Remember: For officially sanctioned IBATM\* Tournament-style play, you must use Regulation B-DABALLSTM\*.

# IBA GAME PAGE

# THE INTERNATIONAL B-DAMAN ASSOCIATION™: ◢



The INTERNATIONAL B-DAMAN ASSOCIATION is the official organization that oversees all Tournament-level activity. We set the standards by which you play, sponsor and officiate at Tournaments, develop Tournament Events, and maintain the integrity of the sport. The IBA believes that our B-DPLAYERS