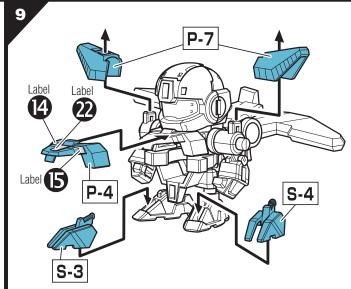

tions for future reference.
- When removing parts from runner frame, ask an adult to help you trim off any excess plastic using scissors or other suitable tool.
- The frame is numbered. Please follow the numbers carefully and make sure you are assembling the right parts.
- Do not remove parts from runner frame until directed to by the instructions.
- · Discard plastic bags immediately.

# PARTS:

IBA BLASTER™\* Front, IBA BLASTER Back, Runner Frame Parts, 1 Spring, 1 B-DABALL™\*, Target Pin, Decals.



# **BUILD IBA BLASTER:**

# C-6 A-1







# WING NINJA ARMOR ASSEMBLY:

Remove arms from body. Slots on Q-4 should face down, with waffle-print area towards the rear. Press wedges on Q-1 and Q-2 into slots on IBA Body. Flat side of the wedges should be facing the front of IBA Body.)























## **APPLYING THE DECALS:**



## **LOADING AND LAUNCHING:**



Remember: For officially sanctioned IBATM\* Tournament-style play, you must use Regulation B-DABALLSTM\*.

# IBA GAME PAGE

# THE INTERNATIONAL B-DAMAN ASSOCIATION™: ◢



The INTERNATIONAL B-DAMAN ASSOCIATION is the official organization that oversees all Tournament-level activity. We set the standards by which you play, sponsor and officiate at Tournaments, develop Tournament Events, and maintain the integrity of the sport. The IBA believes that our B-DPLAYERS™\* are the heart and soul of our sport, and we'll do our best to keep the game challenging and fun for everyone − pro and amateur alike.

# THE B-DAMAN™ SKILL MATRIX:

The B-DAMAN Skill Matrix tells you how important each of the five different B-DAMAN sk