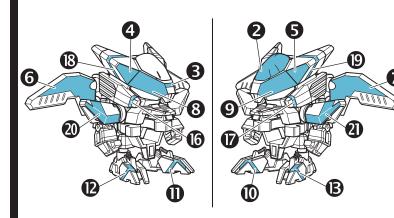

# WING NINJA ARMOR ASSEMBLY:

Remove arms from body. Slots on Q-4 should face down, with waffle-print area towards the rear. Press wedges on Q-1 and Q-2 into slots on IBA Body. Flat side of the wedges should be facing the front of IBA Body.)