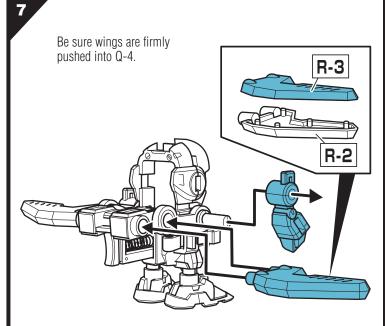

# WING NINJA ARMOR ASSEMBLY:

Remove arms from body. Slots on Q-4 should face down, with waffle-print area towards the rear. Press wedges on Q-1 and Q-2 into slots on IBA Body. Flat side of the wedges should be facing the front of IBA Body.)