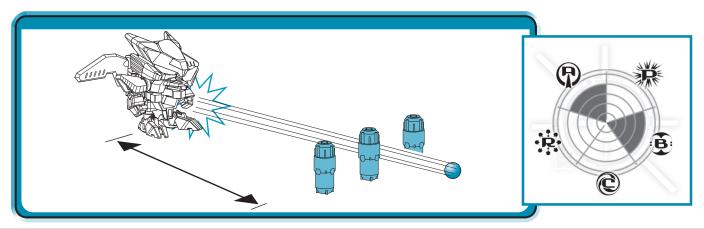

### **B-DABATTLE™\***:

Set up a couple of targets (You can use suitable targets from home or Target Pins. Product includes one Target Pin) with a gap between them. See how far away you can get and still make the shot. To up the challenge, move the obstacles closer together and narrow the gap!