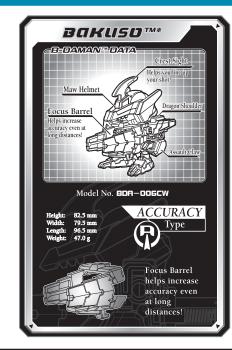

# THE B-DAMAN™ SKILL MATRIX:

The B-DAMAN Skill Matrix tells you how important each of the five different B-DAMAN skills are for a given event. Check out the B-DAMAN Skill Matrix before starting the event and customize your B-DAMAN to win!

Accuracy

- It's important to be able to hit a target dead-on in Accuracy events.

- Sometimes it's not enough to hit the target; sometimes you've got to hit it hard.

- Balance prevents your B-DAMAN from tilting back or to the side at the wrong time while aiming at a target.