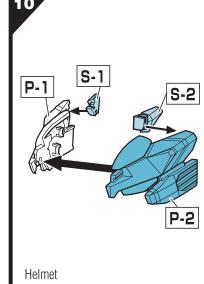

# WING NINJA ARMOR ASSEMBLY:

Remove arms from body. Slots on Q-4 should face down, with waffle-print area towards the rear. Press wedges on Q-1 and Q-2 into slots on IBA Body. Flat side of the wedges should be facing the front of IBA Body.)