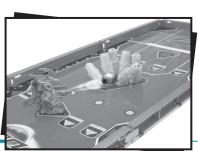

### **B-DABATTLE™\***:

Set up a couple of targets (You can use suitable targets from home or Target Pins. Product includes one Target Pin) with a gap between them. See how far away you can get and still make the shot. To up the challenge, move the obstacles closer together and narrow the gap!