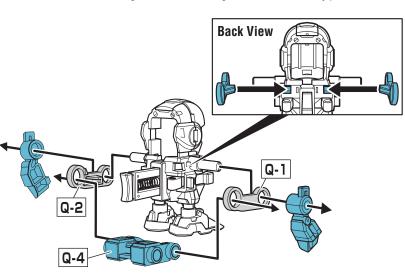

# WING NINJA ARMOR ASSEMBLY:

Remove arms from body. Slots on Q-4 should face down, with waffle-print area towards the rear. Press wedges on Q-1 and Q-2 into slots on IBA Body. Flat side of the wedges should be facing the front of IBA Body.)