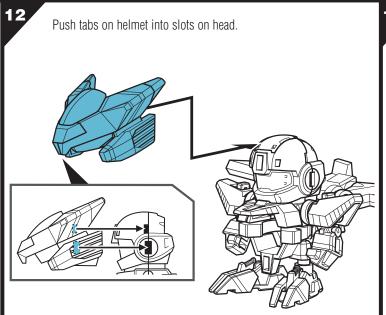

# WING NINJA ARMOR ASSEMBLY:

Remove arms from body. Slots on Q-4 should face down, with waffle-print area towards the rear. Press wedges on Q-1 and Q-2 into slots on IBA Body. Flat side of the wedges should be facing the front of IBA Body.)