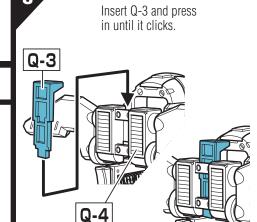

# WING NINJA ARMOR ASSEMBLY:

Remove arms from body. Slots on Q-4 should face down, with waffle-print area towards the rear. Press wedges on Q-1 and Q-2 into slots on IBA Body. Flat side of the wedges should be facing the front of IBA Body.)