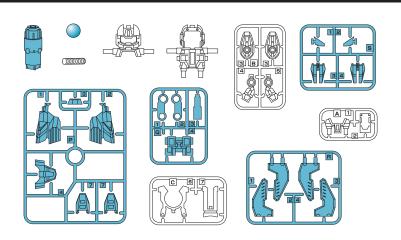

# PARTS:

IBA BLASTER™\* Front, IBA BLASTER Back, Runner Frame Parts, 1 Spring, 1 B-DABALL™\*, Target Pin, Decals.

# **BUILD IBA BLASTER:**