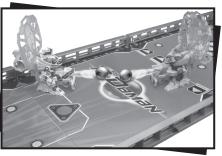

# IBA GAME PAGE

### **B-DABATTLE™\***:

Set up a couple of targets (You can use suitable targets from home or Target Pins. Product includes one Target Pin) with a gap between them. See how far away you can get and still make the shot. To up the challenge, move the obstacles closer together and narrow the gap!