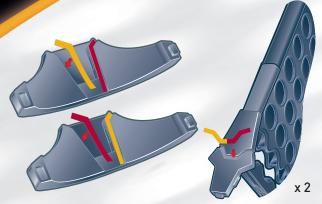

### **BEFORE YOU PLAY**

Attach feet to the sides of the grid.

One player takes the red discs and the other player takes the gold discs.