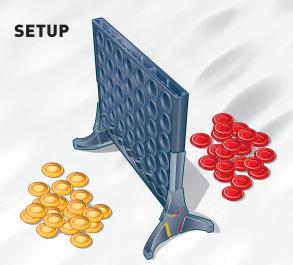

### **BEFORE YOU PLAY**

Attach feet to the sides of the grid.

One player takes the red discs and the other player takes the gold discs.