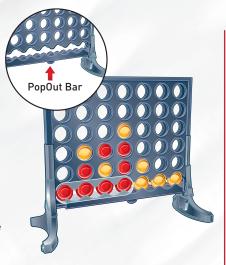

### **GAME PLAY**

Make sure the PopOut bar is down and locked to prevent discs from falling out.

- Decide who plays first.
- On your turn, drop one of your discs into ANY slot in the top of the grid.
- Take turns until one player gets 4 of their color discs in a row - horizontally, vertically or diagonally.
- If you're the first to 4-in-a-row, you win!

### TO START ANOTHER GAME

Clear the grid by flipping the PopOut bar up. (The bar must be in the PopOut position to be flipped up.) The discs will drop and you'll be ready for another game. Be sure to put the bar back into place.