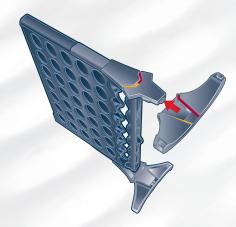

### **BEFORE YOU PLAY**

Attach feet to the sides of the grid.

One player takes the red discs and the other player takes the gold discs.