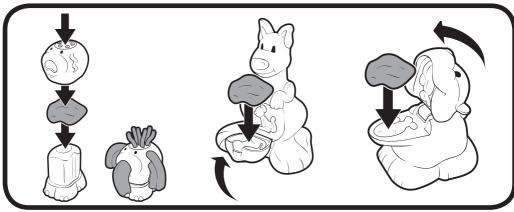

## Zoo Shapin' Fun

AGES 3+

CONTENTS: playset base, handle, bird presser, monkey presser, elephant presser, alligator cutter (3 pieces), tree leaves, snake presser, waterfall roller, polar bear stamper, kangaroo stamper and 4 three-ounce cans of PLAY-DOH Brand Modeling Compound (Net wt. 12 oz., 340 g).