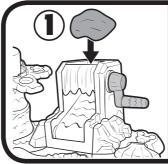

## Zoo Shapin' Fun

AGES 3+

CONTENTS: playset base, handle, bird presser, monkey presser, elephant presser, alligator cutter (3 pieces), tree leaves, snake presser, waterfall roller, polar bear stamper, kangaroo stamper and 4 three-ounce cans of PLAY-DOH Brand Modeling Compound (Net wt. 12 oz., 340 g).