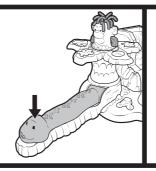

## Zoo Shapin' Fun

AGES 3+

CONTENTS: playset base, handle, bird presser, monkey presser, elephant presser, alligator cutter (3 pieces), tree leaves, snake presser, waterfall roller, polar bear stamper, kangaroo stamper and 4 three-ounce cans of PLAY-DOH Brand Modeling Compound (Net wt. 12 oz., 340 g).