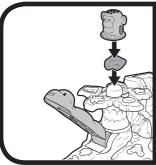

## Zoo Shapin' Fun

AGES 3+

CONTENTS: playset base, handle, bird presser, monkey presser, elephant presser, alligator cutter (3 pieces), tree leaves, snake presser, waterfall roller, polar bear stamper, kangaroo stamper and 4 three-ounce cans of PLAY-DOH Brand Modeling Compound (Net wt. 12 oz., 340 g).