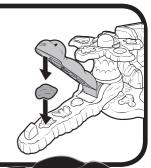

## Zoo Shapin' Fun

AGES 3+

CONTENTS: playset base, handle, bird presser, monkey presser, elephant presser, alligator cutter (3 pieces), tree leaves, snake presser, waterfall roller, polar bear stamper, kangaroo stamper and 4 three-ounce cans of PLAY-DOH Brand Modeling Compound (Net wt. 12 oz., 340 g).