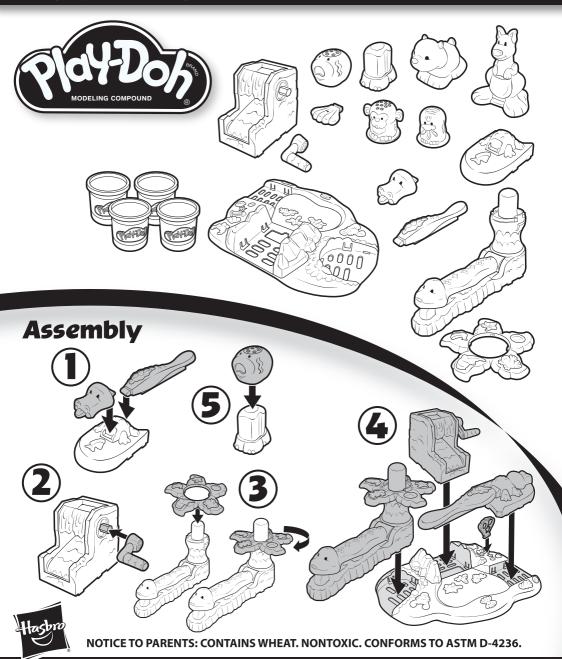

## Zoo Shapin' Fun

AGES 3+

CONTENTS: playset base, handle, bird presser, monkey presser, elephant presser, alligator cutter (3 pieces), tree leaves, snake presser, waterfall roller, polar bear stamper, kangaroo stamper and 4 three-ounce cans of PLAY-DOH Brand Modeling Compound (Net wt. 12 oz., 340 g).