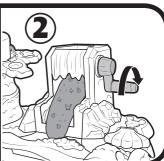

## Zoo Shapin' Fun

AGES 3+

CONTENTS: playset base, handle, bird presser, monkey presser, elephant presser, alligator cutter (3 pieces), tree leaves, snake presser, waterfall roller, polar bear stamper, kangaroo stamper and 4 three-ounce cans of PLAY-DOH Brand Modeling Compound (Net wt. 12 oz., 340 g).