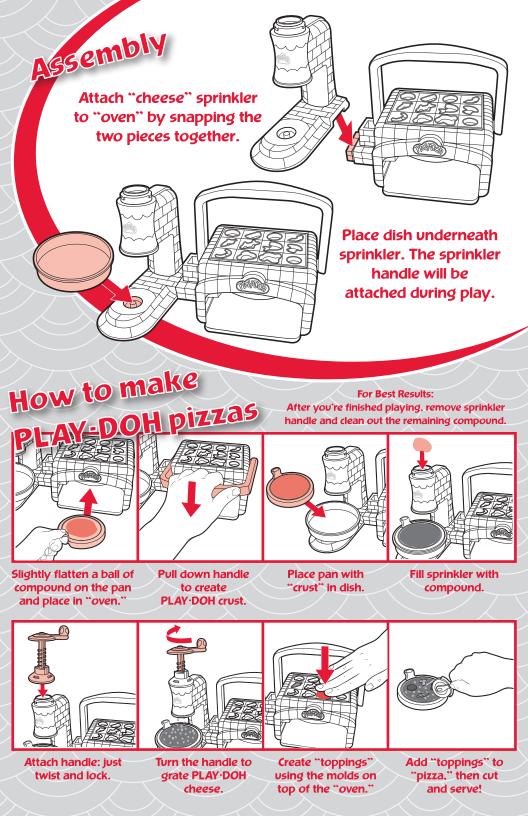

## Twirl 'n Top Pizza Shop<sup>™</sup>

(A.

at Dol

NOTICE TO PARENTS: CONTAINS WHEAT. NONTOXIC. CONFORMS TO ASTM D-4236.

**CONTENTS:** 

31989

ES

oven, cheese sprinkler, sprinkler handle, dish, server, cutter, pan and 3 two-ounce and 1 five-ounce cans of PLAY-DOH Brand Modeling Compound (Net wt. 11 oz., 311 g).

Parents download the FREE PLAY-DOH Play-Dates App from the App Store!



Get fun and easy Play-Date ideas including activities, crafts and snack recipes!



319890000 Asst. PN 7199490000 PLAY-DOH and the PLAY-DOH logo are trademarks identifying quality modeling compound products produced exclusively by Hasbro, Inc. © 2011 Hasbro, All Rights Reserved. TM & @ denote U.S. Trademarks, U.S. Patent No. 6713624.

(PIÉKAD