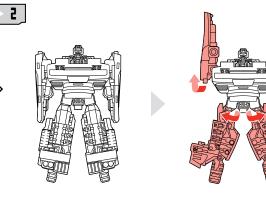

NOTE: Some parts are made to detach if excessive force is applied and are designed to be reattached if separation occurs. Adult supervision may be necessary for younger children.



AGES 5+
19822/98461 Asst.

TRANSFORMERS.COM

## CHANGING TO VEHICLE MODE

















## CHANGING TO POWER-UP MODE





























## P/N 7056380000

© 2010 Hasbro. All Rights Reserved. TM & ® denote U.S. Trademarks. Manufactured under license from Tomy Company, Ltd.

Product and colors may vary.

Some poses may require hand support.

Retain instructions for future reference.



 MINI-CONS® (SOLD SEPARATELY) AND DRONE VEHICLES ATTACH TO POWER-UP ANY COMMANDER FIGURE (SOLD SEPARATELY)!