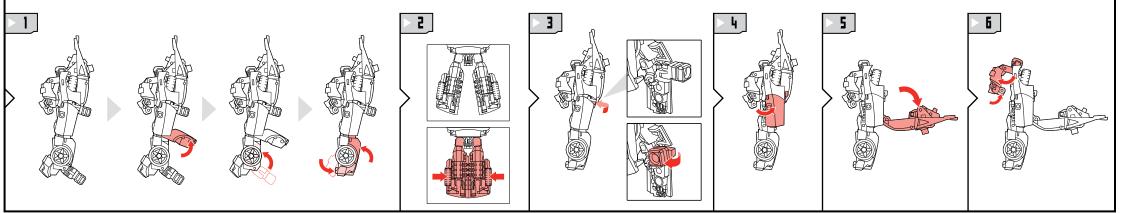

NOTE: Some parts are made to detach if excessive force is applied and are designed to be reattached if separation occurs. Adult supervision may be necessary for younger children.



AGES 5+
19822/98461 Asst.

TRANSFORMERS.COM

## CHANGING TO VEHICLE MODE

















## CHANGING TO POWER-UP MODE





























## P/N 7056380000

© 2010 Hasbro. All Rights Reserved. TM & ® denote U.S. Trademarks. Manufactured under license from Tomy Company, Ltd.

Product and colors may vary.

Some poses may require hand support.

Retain instructions for future reference.



 MINI-CONS® (SOLD SEPARATELY) AND DRONE VEHICLES ATTACH TO POWER-UP ANY COMMANDER FIGURE (SOLD SEPARATELY)!