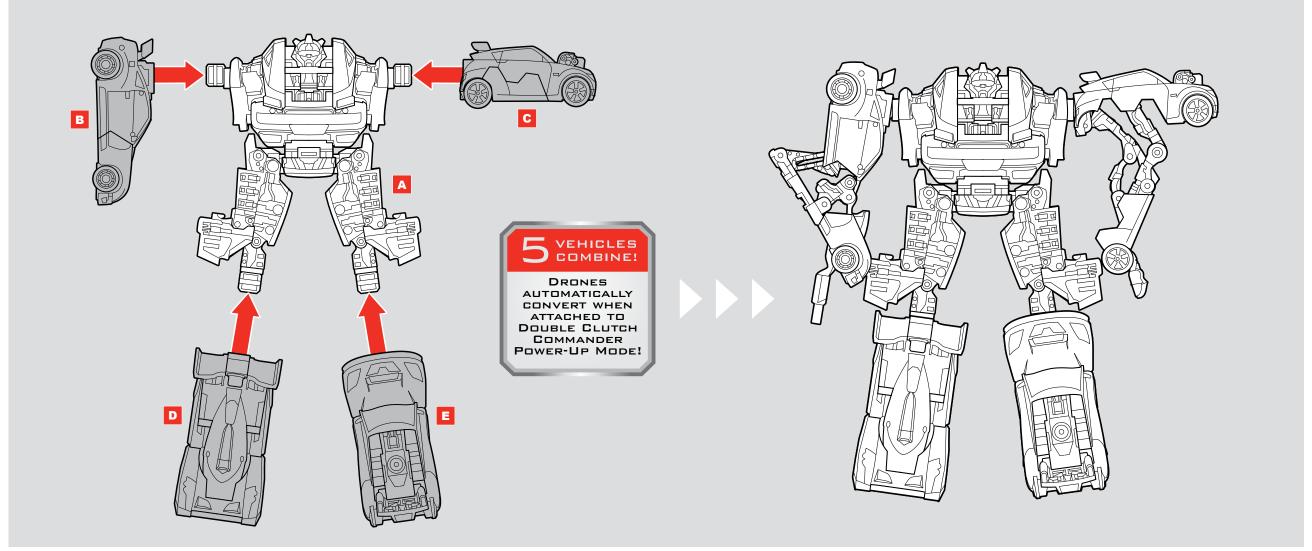

 MINI-CONS® (SOLD SEPARATELY) AND DRONE VEHICLES ATTACH TO POWER-UP ANY COMMANDER FIGURE (SOLD SEPARATELY)!