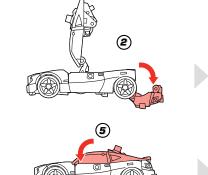

NOTE: Some parts are made to detach if excessive force is applied and are designed to be reattached if separation occurs. Adult supervision may be necessary for younger children.



AGES 5+
19822/98461 Asst.

TRANSFORMERS.COM

## CHANGING TO VEHICLE MODE

















## CHANGING TO POWER-UP MODE





























## P/N 7056380000

© 2010 Hasbro. All Rights Reserved. TM & ® denote U.S. Trademarks. Manufactured under license from Tomy Company, Ltd.

Product and colors may vary.

Some poses may require hand support.

Retain instructions for future reference.



 MINI-CONS® (SOLD SEPARATELY) AND DRONE VEHICLES ATTACH TO POWER-UP ANY COMMANDER FIGURE (SOLD SEPARATELY)!