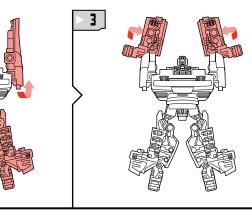

NOTE: Some parts are made to detach if excessive force is applied and are designed to be reattached if separation occurs. Adult supervision may be necessary for younger children.



AGES 5+
19822/98461 Asst.

TRANSFORMERS.COM

## CHANGING TO VEHICLE MODE

















## CHANGING TO POWER-UP MODE





























## P/N 7056380000

© 2010 Hasbro. All Rights Reserved. TM & ® denote U.S. Trademarks. Manufactured under license from Tomy Company, Ltd.

Product and colors may vary.

Some poses may require hand support.

Retain instructions for future reference.



 MINI-CONS® (SOLD SEPARATELY) AND DRONE VEHICLES ATTACH TO POWER-UP ANY COMMANDER FIGURE (SOLD SEPARATELY)!