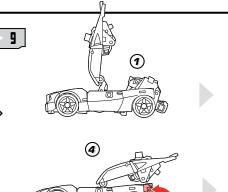

NOTE: Some parts are made to detach if excessive force is applied and are designed to be reattached if separation occurs. Adult supervision may be necessary for younger children.



AGES 5+
19822/98461 Asst.

TRANSFORMERS.COM

## CHANGING TO VEHICLE MODE

















## CHANGING TO POWER-UP MODE





























## P/N 7056380000

© 2010 Hasbro. All Rights Reserved. TM & ® denote U.S. Trademarks. Manufactured under license from Tomy Company, Ltd.

Product and colors may vary.

Some poses may require hand support.

Retain instructions for future reference.



 MINI-CONS® (SOLD SEPARATELY) AND DRONE VEHICLES ATTACH TO POWER-UP ANY COMMANDER FIGURE (SOLD SEPARATELY)!