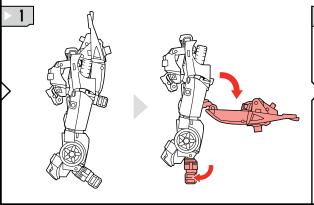

NOTE: Some parts are made to detach if excessive force is applied and are designed to be reattached if separation occurs. Adult supervision may be necessary for younger children.



AGES 5+
19822/98461 Asst.

TRANSFORMERS.COM

## CHANGING TO VEHICLE MODE

















## CHANGING TO POWER-UP MODE





























## P/N 7056380000

© 2010 Hasbro. All Rights Reserved. TM & ® denote U.S. Trademarks. Manufactured under license from Tomy Company, Ltd.

Product and colors may vary.

Some poses may require hand support.

Retain instructions for future reference.



 MINI-CONS® (SOLD SEPARATELY) AND DRONE VEHICLES ATTACH TO POWER-UP ANY COMMANDER FIGURE (SOLD SEPARATELY)!