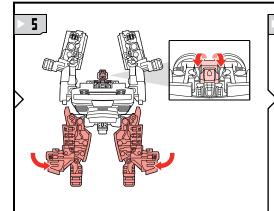

NOTE: Some parts are made to detach if excessive force is applied and are designed to be reattached if separation occurs. Adult supervision may be necessary for younger children.



AGES 5+
19822/98461 Asst.

TRANSFORMERS.COM

## CHANGING TO VEHICLE MODE

















## CHANGING TO POWER-UP MODE





























## P/N 7056380000

© 2010 Hasbro. All Rights Reserved. TM & ® denote U.S. Trademarks. Manufactured under license from Tomy Company, Ltd.

Product and colors may vary.

Some poses may require hand support.

Retain instructions for future reference.



 MINI-CONS® (SOLD SEPARATELY) AND DRONE VEHICLES ATTACH TO POWER-UP ANY COMMANDER FIGURE (SOLD SEPARATELY)!