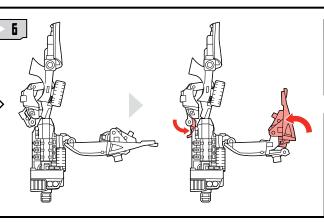

NOTE: Some parts are made to detach if excessive force is applied and are designed to be reattached if separation occurs. Adult supervision may be necessary for younger children.



AGES 5+
19822/98461 Asst.

TRANSFORMERS.COM

## CHANGING TO VEHICLE MODE

















## CHANGING TO POWER-UP MODE





























## P/N 7056380000

© 2010 Hasbro. All Rights Reserved. TM & ® denote U.S. Trademarks. Manufactured under license from Tomy Company, Ltd.

Product and colors may vary.

Some poses may require hand support.

Retain instructions for future reference.



 MINI-CONS® (SOLD SEPARATELY) AND DRONE VEHICLES ATTACH TO POWER-UP ANY COMMANDER FIGURE (SOLD SEPARATELY)!