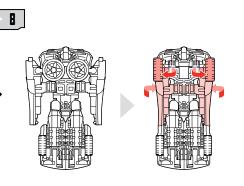

 MINI-CONS® (SOLD SEPARATELY) AND DRONE VEHICLES ATTACH TO POWER-UP ANY COMMANDER FIGURE (SOLD SEPARATELY)!