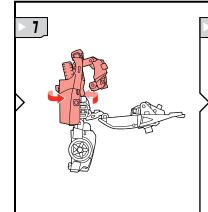

NOTE: Some parts are made to detach if excessive force is applied and are designed to be reattached if separation occurs. Adult supervision may be necessary for younger children.



AGES 5+
19822/98461 Asst.

TRANSFORMERS.COM

## CHANGING TO VEHICLE MODE

















## CHANGING TO POWER-UP MODE





























## P/N 7056380000

© 2010 Hasbro. All Rights Reserved. TM & ® denote U.S. Trademarks. Manufactured under license from Tomy Company, Ltd.

Product and colors may vary.

Some poses may require hand support.

Retain instructions for future reference.



 MINI-CONS® (SOLD SEPARATELY) AND DRONE VEHICLES ATTACH TO POWER-UP ANY COMMANDER FIGURE (SOLD SEPARATELY)!