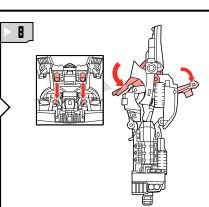

NOTE: Some parts are made to detach if excessive force is applied and are designed to be reattached if separation occurs. Adult supervision may be necessary for younger children.



AGES 5+
19822/98461 Asst.

TRANSFORMERS.COM

## CHANGING TO VEHICLE MODE

















## CHANGING TO POWER-UP MODE





























## P/N 7056380000

© 2010 Hasbro. All Rights Reserved. TM & ® denote U.S. Trademarks. Manufactured under license from Tomy Company, Ltd.

Product and colors may vary.

Some poses may require hand support.

Retain instructions for future reference.



 MINI-CONS® (SOLD SEPARATELY) AND DRONE VEHICLES ATTACH TO POWER-UP ANY COMMANDER FIGURE (SOLD SEPARATELY)!