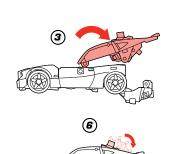

NOTE: Some parts are made to detach if excessive force is applied and are designed to be reattached if separation occurs. Adult supervision may be necessary for younger children.



AGES 5+
19822/98461 Asst.

TRANSFORMERS.COM

## CHANGING TO VEHICLE MODE

















## CHANGING TO POWER-UP MODE





























## P/N 7056380000

© 2010 Hasbro. All Rights Reserved. TM & ® denote U.S. Trademarks. Manufactured under license from Tomy Company, Ltd.

Product and colors may vary.

Some poses may require hand support.

Retain instructions for future reference.



 MINI-CONS® (SOLD SEPARATELY) AND DRONE VEHICLES ATTACH TO POWER-UP ANY COMMANDER FIGURE (SOLD SEPARATELY)!