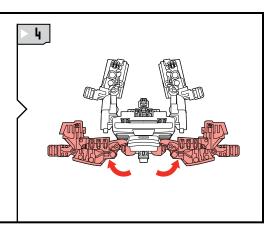

NOTE: Some parts are made to detach if excessive force is applied and are designed to be reattached if separation occurs. Adult supervision may be necessary for younger children.



AGES 5+
19822/98461 Asst.

TRANSFORMERS.COM

## CHANGING TO VEHICLE MODE

















## CHANGING TO POWER-UP MODE





























## P/N 7056380000

© 2010 Hasbro. All Rights Reserved. TM & ® denote U.S. Trademarks. Manufactured under license from Tomy Company, Ltd.

Product and colors may vary.

Some poses may require hand support.

Retain instructions for future reference.



 MINI-CONS® (SOLD SEPARATELY) AND DRONE VEHICLES ATTACH TO POWER-UP ANY COMMANDER FIGURE (SOLD SEPARATELY)!