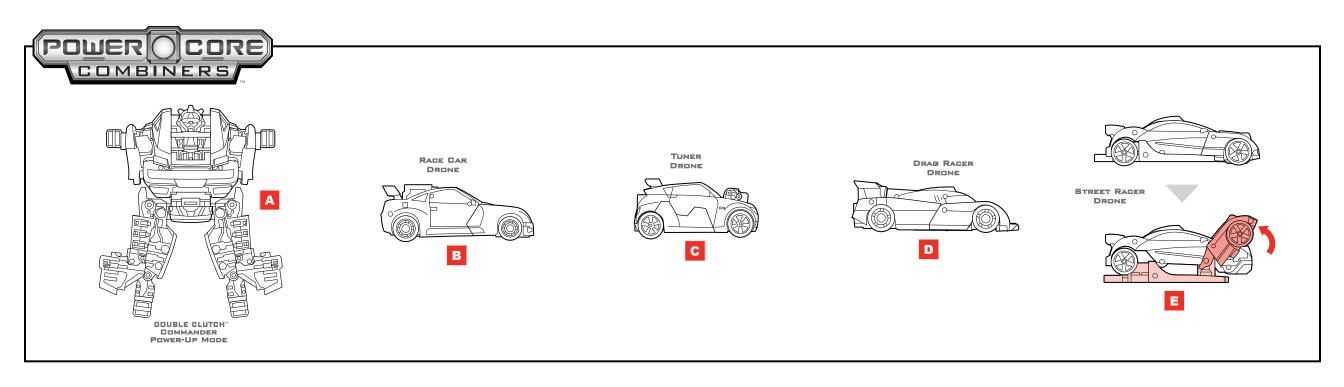

 MINI-CONS® (SOLD SEPARATELY) AND DRONE VEHICLES ATTACH TO POWER-UP ANY COMMANDER FIGURE (SOLD SEPARATELY)!