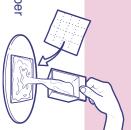

## **Oven Basics**

- 1) Preheat oven for 15 minutes.
- 2) Place baking pan in baking slot, then use pusher end of your pan tool to push pan into oven.
- 3) Make sure both metal doors are closed.
- 4) When baking time is done, use pusher end of pan tool to push through to cooling chamber. PAN IS HOT! Cool for ten minutes.

- 5) Using holder end of pan tool, remove pan.
- 6) Unplug oven when finished baking. Wait for oven to cool, then wipe it down.