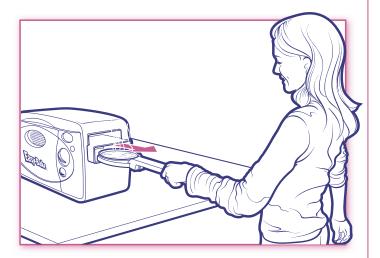

## **Oven Basics**

- 1) Preheat oven for 15 minutes.
- 2) Place baking pan in baking slot, then use pusher end of your pan tool to push pan into oven.
- 3) Make sure both metal doors are closed.
- 4) When baking time is done, use pusher end of pan tool to push through to cooling chamber. PAN IS HOT! Cool for ten minutes.

- 5) Using holder end of pan tool, remove pan.
- 6) Unplug oven when finished baking. Wait for oven to cool, then wipe it down.