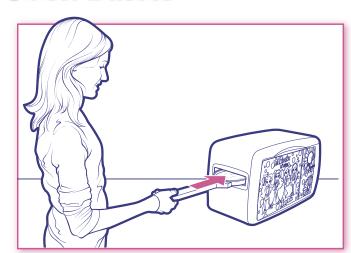

## **Oven Basics**

- 1) Preheat oven for 15 minutes.
- 2) Place baking pan in baking slot, then use pusher end of your pan tool to push pan into oven.
- 3) Make sure both metal doors are closed.
- 4) When baking time is done, use pusher end of pan tool to push through to cooling chamber. PAN IS HOT! Cool for ten minutes.