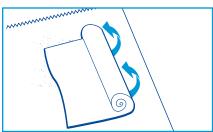

4. Roll up layer of dough (cinnamon topping inside) to form a long roll. Use REAL MEAL™\* spatula to cut the roll into 3 equal parts. Place mini cinnamon rolls flat in pan, with pieces touching in center of pan.