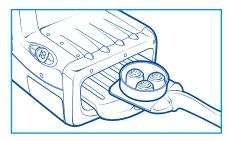

 Place pan in chamber chute, then use handle end of pan pusher to insert pan into cooking chamber. (Be sure both metal doors inside oven are closed.)

Set oven timer for 15 minutes. Press "START" button to begin cooking.

 When cooking time is complete, use pan pusher to push cooking pan all the way through to cooling chamber.
 Allow pan to cool for 10 minutes. Pull out cooling rack, then use pan pusher to remove pan from rack.