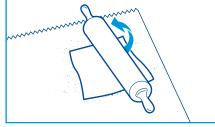

### **Cinnamon Roll** (makes 3 mini rolls)

 Pour contents of cinnamon roll mix packet into mixing bowl. Add 3 teaspoons of water and stir until mixture is smooth.

- Prepare a clean surface and sprinkle it with flour. Also sprinkle your hands with flour. With a rolling pin, roll out a thin, flat layer of dough about 1/8 inch thick.
- Spray layer of dough with nonstick cooking spray. Sprinkle <u>one half</u> of the cinnamon topping over entire layer.