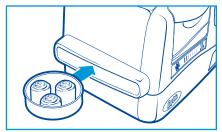

 Place pan in chamber chute, then use handle end of pan pusher to insert pan into cooking chamber. (Be sure both metal doors inside oven are closed.)

Set oven timer for 15 minutes. Press "START" button to begin cooking.