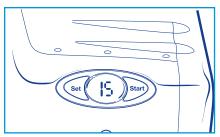

 Place pan in chamber chute, then use handle end of pan pusher to insert pan into cooking chamber. (Be sure both metal doors inside oven are closed.)

Set oven timer for 15 minutes. Press "START" button to begin cooking.