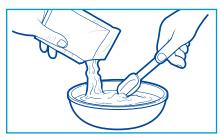

### **Cinnamon Roll** (makes 3 mini rolls)

 Pour contents of cinnamon roll mix packet into mixing bowl. Add 3 teaspoons of water and stir until mixture is smooth.

- Prepare a clean surface and sprinkle it with flour. Also sprinkle your hands with flour. With a rolling pin, roll out a thin, flat layer of dough about 1/8 inch thick.
- Spray layer of dough with nonstick cooking spray. Sprinkle <u>one half</u> of the cinnamon topping over entire layer.