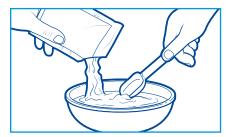

### **Cinnamon Roll** (makes 3 mini rolls)

 Pour contents of cinnamon roll mix packet into mixing bowl. Add 3 teaspoons of water and stir until mixture is smooth.

- Prepare a clean surface and sprinkle it with flour. Also sprinkle your hands with flour. With a rolling pin, roll out a thin, flat layer of dough about 1/8 inch thick.
- Spray layer of dough with nonstick cooking spray. Sprinkle <u>one half</u> of the cinnamon topping over entire layer.