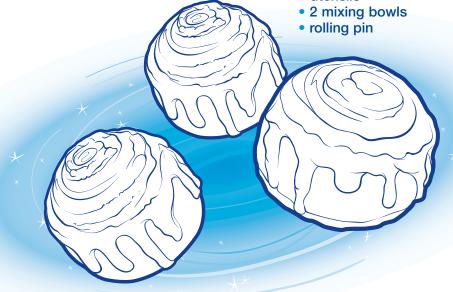

### **Cinnamon Roll** (makes 3 mini rolls)

 Pour contents of cinnamon roll mix packet into mixing bowl. Add 3 teaspoons of water and stir until mixture is smooth.

- Prepare a clean surface and sprinkle it with flour. Also sprinkle your hands with flour. With a rolling pin, roll out a thin, flat layer of dough about 1/8 inch thick.
- Spray layer of dough with nonstick cooking spray. Sprinkle <u>one half</u> of the cinnamon topping over entire layer.