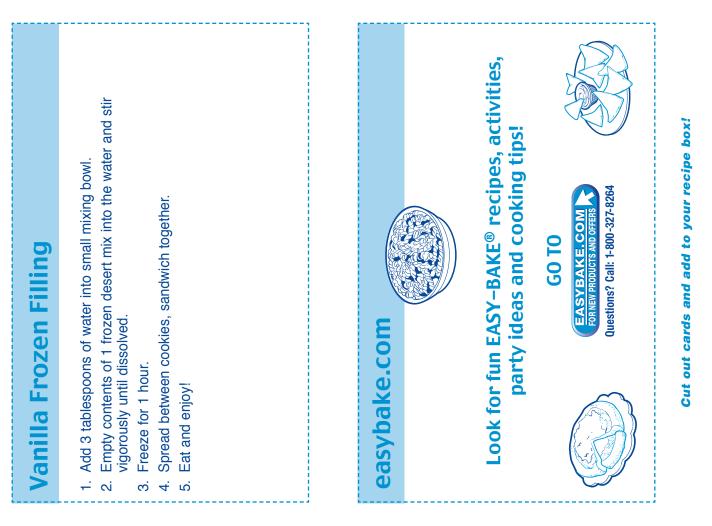

- .\_\_\_\_ mix to form dough. Empty 1 cookie mix into a mixing bowl. Add 1 teaspoon of water and
- Ņ Flatten it to the bottom of each cooking pan. Sprinkle your hands with flour. Separate dough into 2 cooking pans
- ω Follow "Oven Basics" instructions for using your oven
- 4 make Vanilla Frozen Filling. Bake for 12-15 minutes. Let cool for 10 minutes and follow steps to