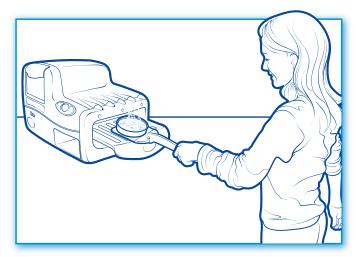

### After making any of these recipes...

When cooking time is complete, you will hear 4 short beeps and 1 long beep. After you hear the long beep:

- 1. Use handle end of pan pusher to push cooking pan all the way through to cooling chamber.
- 2. Allow pan to cool in cooling chamber for 10 minutes. Pull out cooling rack, then use spatula to remove pan from rack.