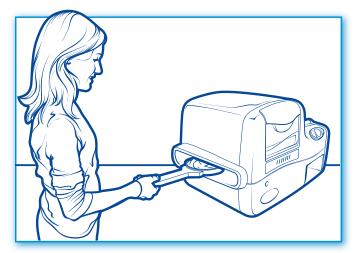

### Before making any of these recipes...

- 1. Wash all utensils, pans and your hands.
- 2. Preheat REAL MEAL Oven. Press "SET" button 15 times for a preheat time of 15 minutes, then press "START." Be sure to preheat oven the full 15 minutes to ensure that oven is ready for cooking.
- 3. Be sure cooling rack is fully inserted into oven.
- 4. Be sure that both interior doors are shut and use pan pusher to insert pan into oven.

### After making any of these recipes...

When cooking time is complete, you will hear 4 short beeps and 1 long beep. After you hear the long beep:

- 1. Use handle end of pan pusher to push cooking pan all the way through to cooling chamber.
- 2. Allow pan to cool in cooling chamber for 10 minutes. Pull out cooling rack, then use spatula to remove pan from rack.