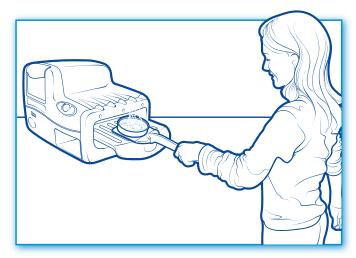

#### After making any of these recipes...

When cooking time is complete, you will hear 4 short beeps and 1 long beep. After you hear the long beep:

- 1. Use handle end of pan pusher to push cooking pan all the way through to cooling chamber.
- 2. Allow pan to cool in cooling chamber for 10 minutes. Pull out cooling rack, then use spatula to remove pan from rack.