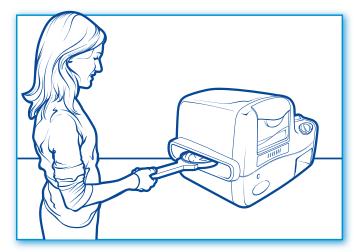

#### Before making any of these recipes...

- 1. Wash all utensils, pans and your hands.
- 2. Preheat REAL MEAL Oven. Press "SET" button 15 times for a preheat time of 15 minutes, then press "START." Be sure to preheat oven the full 15 minutes to ensure that oven is ready for cooking.
- 3. Be sure cooling rack is fully inserted into oven.
- 4. Be sure that both interior doors are shut and use pan pusher to insert pan into oven.