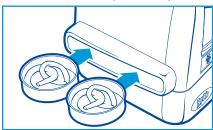

#### Soft Pretzels (continued)

7. Place pan in chamber chute, then use handle end of pan pusher to insert pan into cooking chamber. Insert pan until tip of arrow on pan pusher lines up with edge of chute. Repeat for second pan so that they are side-by-side in the cooking chamber. (Be sure both metal doors inside oven are closed.)