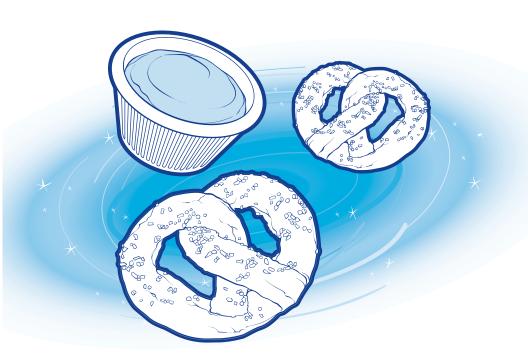

# Soft Pretzels With cheese dip!

Thank you for choosing this REAL MEAL Oven Kit! For maximum enjoyment of this product, be sure to follow all instructions carefully.

#### Soft Pretzels (Makes 4 pretzels)

 Pour contents of pretzel mix packet into mixing bowl. Add 10 teaspoons of water and stir.

3. Fold each strip into a pretzel shape as shown in the picture. Gently place one pretzel shape into each cooking pan. (Cook with 2 baking pans at a time. Repeat process for other 2 pretzel shapes after the first two are done.)

Repeat process to bake the 2 remainting pretzels.

 Pour contents of cheese dip mix into mixing bowl. Add 1/4 cup of warm water and stir thoroughly with a spoon until dip thickens

Dunk your pretzels into the cheese dip...delicious! (Pretzels taste best when warm.)