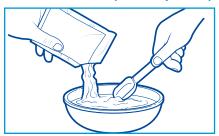

#### Soft Pretzels (Makes 4 pretzels)

 Pour contents of pretzel mix packet into mixing bowl. Add 10 teaspoons of water and stir.

3. Fold each strip into a pretzel shape as shown in the picture. Gently place one pretzel shape into each cooking pan. (Cook with 2 baking pans at a time. Repeat process for other 2 pretzel shapes after the first two are done.)