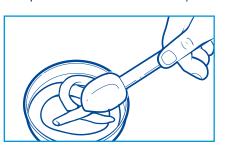

Divide dough into 4 equal parts.
 Prepare a clean surface and sprinkle
 it with flour. Also sprinkle your hands
 with flour. Roll out 4 strips of dough,
 each about 10 inches long.

 Pour contents of pretzel glaze mix into mixing bowl. Add 2 teaspoons of water. Stir well.