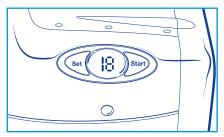

8. Set oven timer for 18 minutes. Press "START" button to begin cooking.

 When cooking time is complete, use pan pusher to push the cooking pans all the way through to the cooling chamber. Allow pans to cool for 10 minutes. Pull out cooling rack, then use pan pusher to remove pans from rack.