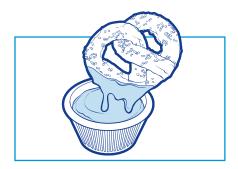

Repeat process to bake the 2 remainting pretzels.

 Pour contents of cheese dip mix into mixing bowl. Add 1/4 cup of warm water and stir thoroughly with a spoon until dip thickens

Dunk your pretzels into the cheese dip...delicious! (Pretzels taste best when warm.)