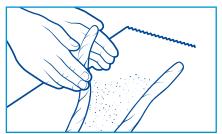

Divide dough into 4 equal parts.
 Prepare a clean surface and sprinkle
 it with flour. Also sprinkle your hands
 with flour. Roll out 4 strips of dough,
 each about 10 inches long.

 Pour contents of pretzel glaze mix into mixing bowl. Add 2 teaspoons of water. Stir well.