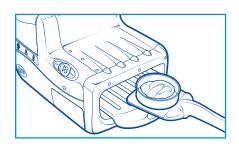

8. Set oven timer for 18 minutes. Press "START" button to begin cooking.

 When cooking time is complete, use pan pusher to push the cooking pans all the way through to the cooling chamber. Allow pans to cool for 10 minutes. Pull out cooling rack, then use pan pusher to remove pans from rack.