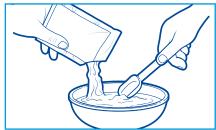

Repeat process to bake the 2 remainting pretzels.

 Pour contents of cheese dip mix into mixing bowl. Add 1/4 cup of warm water and stir thoroughly with a spoon until dip thickens

Dunk your pretzels into the cheese dip...delicious! (Pretzels taste best when warm.)