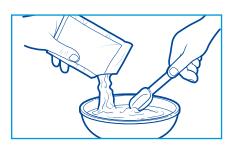

#### Soft Pretzels (Makes 4 pretzels)

 Pour contents of pretzel mix packet into mixing bowl. Add 10 teaspoons of water and stir.

3. Fold each strip into a pretzel shape as shown in the picture. Gently place one pretzel shape into each cooking pan. (Cook with 2 baking pans at a time. Repeat process for other 2 pretzel shapes after the first two are done.)

Divide dough into 4 equal parts.
 Prepare a clean surface and sprinkle
 it with flour. Also sprinkle your hands
 with flour. Roll out 4 strips of dough,
 each about 10 inches long.

 Pour contents of pretzel glaze mix into mixing bowl. Add 2 teaspoons of water. Stir well.