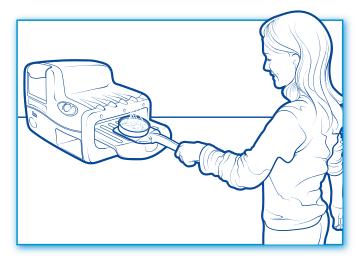

### After making any of these recipes...

When cooking time is complete, you will hear 4 short beeps and 1 long beep. After you hear the long beep:

- 1. Use handle end of pan pusher to push cooking pan all the way through to cooling chamber.
- 2. Allow pan to cool in cooling chamber for 10 minutes. Pull out cooling rack, then use spatula to remove pan from rack.