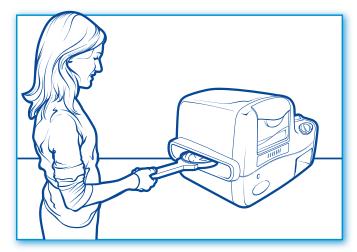

### Before making any of these recipes...

- 1. Wash all utensils, pans and your hands.
- 2. Preheat REAL MEAL Oven. Press "SET" button 15 times for a preheat time of 15 minutes, then press "START." Be sure to preheat oven the full 15 minutes to ensure that oven is ready for cooking.
- 3. Be sure cooling rack is fully inserted into oven.
- 4. Be sure that both interior doors are shut and use pan pusher to insert pan into oven.

### After making any of these recipes...

When cooking time is complete, you will hear 4 short beeps and 1 long beep. After you hear the long beep:

- 1. Use handle end of pan pusher to push cooking pan all the way through to cooling chamber.
- 2. Allow pan to cool in cooling chamber for 10 minutes. Pull out cooling rack, then use spatula to remove pan from rack.