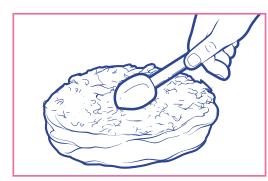

## **Make Frosting**

 Pour contents of cocca frosting mix packet into mixing bowl. Add 1/2 teaspoon of warm water, and stir thoroughly with spoon until smooth. (For thinner frosting, stir in droplets of water to desired consistency)

# **Complete Your Creation!**

 W ith a spoon, spread frosting over cake. (Helpful hint: Wet spoon in a glass of water then spread frosting.)

 Place SCOOBY-DOO cake topper on cake then decorate with candy dog bones and chocolate jimmies!