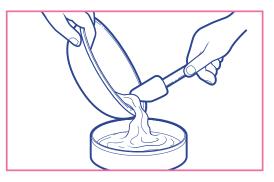

## **Make Frosting**

 Pour contents of cocca frosting mix packet into mixing bowl. Add 1/2 teaspoon of warm water, and stir thoroughly with spoon until smooth. (For thinner frosting, stir in droplets of water to desired consistency)