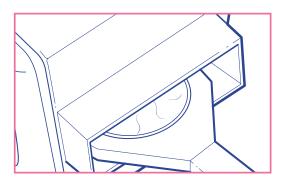

2. Slowly pour batter into the baking pan and spread evenly.

 Use the EASY-BAKE<sup>®</sup> \* pan pusher to insert pan into EASY-BAKE<sup>®</sup> \* Oven. Be sure to insert pan far enough so that metal door closes. Bake in EASY-BAKE<sup>®</sup> \* Oven for 10-12 minutes.

4. When baking time is complete, use other end of pan pusher to push baking pan all the way through to cooling chamber.Allow cake to cool in cooling chamber for 10-12 minutes, then carefully remove pan from oven with pan pusher. When cool, remove cake from the pan.