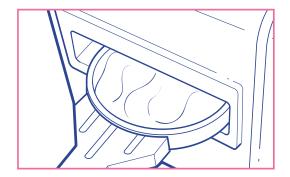

2. Slowly pour batter into the baking pan and spread evenly.

 Use the EASY-BAKE<sup>®</sup> \* pan pusher to insert pan into EASY-BAKE<sup>®</sup> \* Oven. Be sure to insert pan far enough so that metal door closes. Bake in EASY-BAKE<sup>®</sup> \* Oven for 10-12 minutes.

4. When baking time is complete, use other end of pan pusher to push baking pan all the way through to cooling chamber.Allow cake to cool in cooling chamber for 10-12 minutes, then carefully remove pan from oven with pan pusher. When cool, remove cake from the pan.