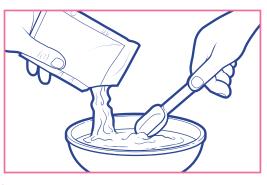

### Bake a Cake

- Preheat your Easy-Bake® \* Oven for 15 minutes.
- Spray baking pan with non-stick cooking spray.

 Pour contents of cake mix packet into mixing bowl. Add 3 teaspoons of water and mix with a spoon until smooth.