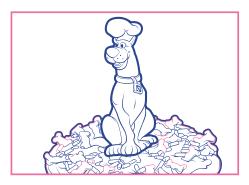

# **Complete Your Creation!**

 W ith a spoon, spread frosting over cake. (Helpful hint: Wet spoon in a glass of water then spread frosting.)

 Place SCOOBY-DOO cake topper on cake then decorate with candy dog bones and chocolate jimmies!