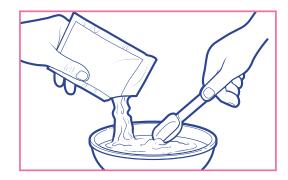

### Bake a Cake

- Preheat your Easy-Bake® \* Oven for 15 minutes.
- Spray baking pan with non-stick cooking spray.

 Pour contents of cake mix packet into mixing bowl. Add 3 teaspoons of water and mix with a spoon until smooth.