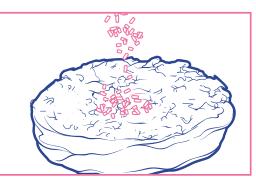

# **Complete Your Creation!**

 W ith a spoon, spread frosting over cake. (Helpful hint: Wet spoon in a glass of water then spread frosting.)

 Place SCOOBY-DOO cake topper on cake then decorate with candy dog bones and chocolate jimmies!