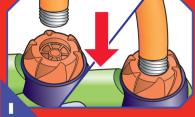

## **Body Target Instructions**

Place end of hose/faucet into Quick Fill Cap. Press down and fill with clean, clear water. Pump 30 to 35 times to pressurize.

Pull trigger to blast out streams of water.

Pull back FLASH FLOOD trigger for a drenching blast of water.