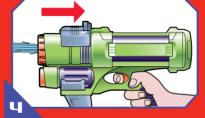

## **Body Target Instructions**

Place end of hose/faucet into Quick Fill Cap. Press down and fill with clean, clear water. Pump 30 to 35 times to pressurize.

Pull trigger to blast out streams of water.

Pull back FLASH FLOOD trigger for a drenching blast of water.