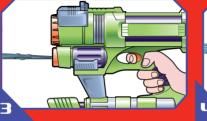

## **Body Target Instructions**

Place end of hose/faucet into Quick Fill Cap. Press down and fill with clean, clear water. Pump 30 to 35 times to pressurize.

Pull trigger to blast out streams of water.

Pull back FLASH FLOOD trigger for a drenching blast of water.