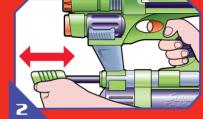

## **Body Target Instructions**

Place end of hose/faucet into Quick Fill Cap. Press down and fill with clean, clear water. Pump 30 to 35 times to pressurize.

Pull trigger to blast out streams of water.

Pull back FLASH FLOOD trigger for a drenching blast of water.