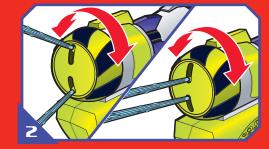

## SUPER SOAKER HELIK™ Instructions

Place end of hose/faucet into Quick Fill Cap. Press down and fill 2/3 with clean, clear water.

Rotate Dial Controller to "narrow" or "wide" to select width of water stream.