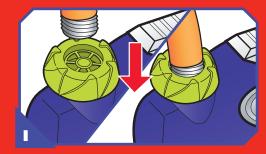

## SUPER SOAKER HELIK™ Instructions

Place end of hose/faucet into Quick Fill Cap. Press down and fill 2/3 with clean, clear water.

Rotate Dial Controller to "narrow" or "wide" to select width of water stream.