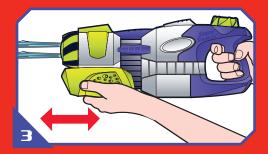

## SUPER SOAKER HELIK™ Instructions



Place end of hose/faucet into Quick Fill Cap. Press down and fill 2/3 with clean, clear water.



Rotate Dial Controller to "narrow" or "wide" to select width of water stream.



Slide Pump Handle for blasting action.

## **Body Target Instructions**



Remove Body Target paper backing and dispose of properly.



Stick adhesive side of Body Target onto your body and blast away!

**IMPORTANT:** SUPER SOAKER SOAKERTAG ELITE Body Targets have been thoroughly tested. However, as with cosmetics, some individuals may experience minor irritation. If irritation occurs, rinse with water and discontinue use.