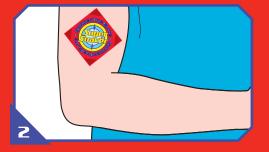

## **Body Target Instructions**

Remove Body Target paper backing and dispose of properly.

Stick adhesive side of Body Target onto your body and blast away!

**IMPORTANT:** SUPER SOAKER SOAKERTAG ELITE Body Targets have been thoroughly tested. However, as with cosmetics, some individuals may experience minor irritation. If irritation occurs, rinse with water and discontinue use.