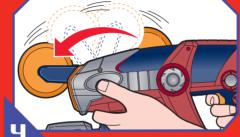

## HYDROBLADE™ Instructions

Place end of hose/faucet into Quick Fill Cap. Press down and pressurize. fill 2/3 with clean, clear water.

Pump 15 to 20 times to

Pull trigger to release water.

**Press HYDROBLADE Action Button to engage the Blade.** 