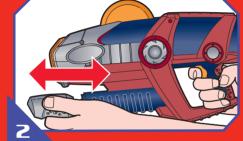

## HYDROBLADE™ Instructions

Place end of hose/faucet into Quick Fill Cap. Press down and pressurize. fill 2/3 with clean, clear water.

Pump 15 to 20 times to

Pull trigger to release water.

**Press HYDROBLADE Action Button to engage the Blade.** 