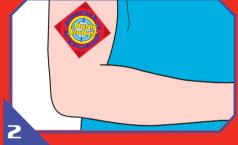

## **Body Target Instructions**

**Remove Body Target paper** backing and dispose of properly.

Stick adhesive side of Body Target onto your body and blast away!

**IMPORTANT:** SUPER SOAKER SOAKERTAG ELITE Body Targets have been thoroughly tested. However, as with cosmetics, some individuals may experience minor irritation. If irritation occurs, rinse with water and discontinue use.