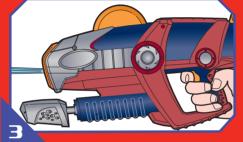

## HYDROBLADE™ Instructions



Place end of hose/faucet into Quick Fill Cap. Press down and pressurize. fill 2/3 with clean, clear water.



Pump 15 to 20 times to



Pull trigger to release water.



**Press HYDROBLADE Action Button to engage the Blade.** 



Pull trigger to release water in every direction.

## **Body Target Instructions**



**Remove Body Target paper** backing and dispose of properly.



Stick adhesive side of Body Target onto your body and blast away!

**IMPORTANT:** SUPER SOAKER SOAKERTAG ELITE Body Targets have been thoroughly tested. However, as with cosmetics, some individuals may experience minor irritation. If irritation occurs, rinse with water and discontinue use.