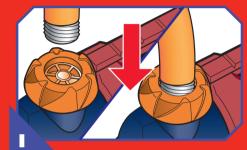

## HYDROBLADE™ Instructions

Place end of hose/faucet into Quick Fill Cap. Press down and pressurize. fill 2/3 with clean, clear water.

Pump 15 to 20 times to

Pull trigger to release water.

**Press HYDROBLADE Action Button to engage the Blade.** 