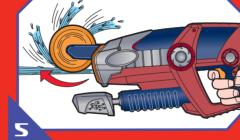

## HYDROBLADE™ Instructions

Place end of hose/faucet into Quick Fill Cap. Press down and pressurize. fill 2/3 with clean, clear water.

Pump 15 to 20 times to

Pull trigger to release water.

**Press HYDROBLADE Action Button to engage the Blade.** 

Pull trigger to release water in every direction.