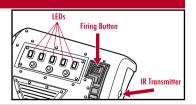

### RESETTING WRIST MODULE

Hold down fire button for 5 seconds, until all LEDs come back on, or switch unit off and back on. Be sure to reset the wrist module between levels, or you'll run out of ammo and the Omnidroid will beat you!