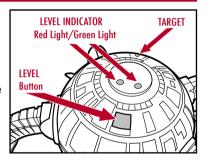

## DEFEATING THE OMNIDROID

The red target is active only when the green LED on the Omnidroid is illuminated. If you fire the wrist module while the green LED is off, you will miss. If you run out of shots, the Omnidroid will destroy you and say "Target is Victorious!"

#### INCREASING DIFFICULTY LEVELS

The Level Button is directly opposite the red target on the Omnidroid. Press the Level Button to select difficulty levels 2-6.