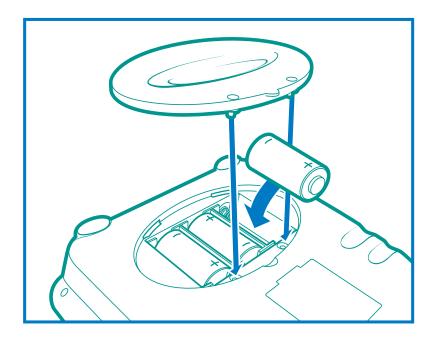

## TO INSTALL BATTERIES

Using Phillips screwdriver, loosen screws in battery compartment cover (screws stay attached to cover). Remove cover. Insert 3 "D" alkaline batteries as indicated. Replace cover and tighten screws.

## ⚠ CAUTION: TO AVOID BATTERY LEAKAGE

- 1. Be sure to insert the batteries correctly and always follow the toy and battery manufacturers' instructions;
- 2. Do not mix old batteries and new batteries or alkaline, standard (carbon-zinc) or rechargeable (nickel-cadmium) batteries;
- 3. Always remove weak or dead batteries from the product.