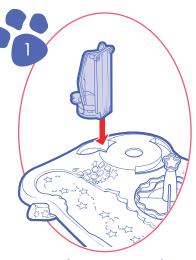

## TO ASSEMBLE ...

Press elevator into place on side of playhouse.

Snap playhouse onto playset base, as shown.

Hook swing seats onto canopy.

Fit slide onto tree house, making sure it is also pressed into place on the base.