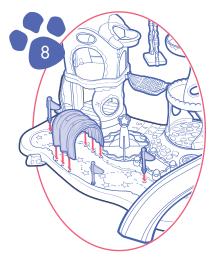

## TO ASSEMBLE ...

Press elevator into place on side of playhouse.

Snap playhouse onto playset base, as shown.

Hook swing seats onto canopy.

Fit slide onto tree house, making sure it is also pressed into place on the base.

Snap tree house onto base as shown.

Press canopy onto the tree house.

Press hammock into place between playhouse and tree house.

Press tunnel and flags into place on playset base.