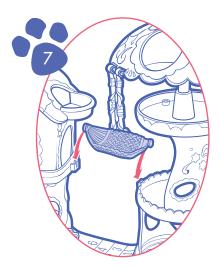

Snap tree house onto base as shown.

Press canopy onto the tree house.

Press hammock into place between playhouse and tree house.

Press tunnel and flags into place on playset base.