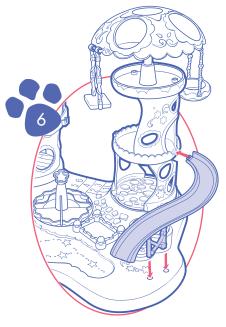

## TO ASSEMBLE ...

Press elevator into place on side of playhouse.

Snap playhouse onto playset base, as shown.

Hook swing seats onto canopy.

Fit slide onto tree house, making sure it is also pressed into place on the base.

Snap tree house onto base as shown.

Press canopy onto the tree house.

Press hammock into place between playhouse and tree house.

Press tunnel and flags into place on playset base.