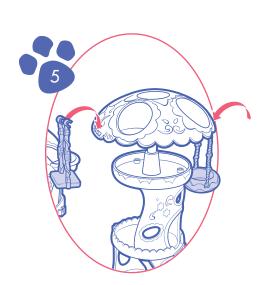

Snap tree house onto base as shown.

Press canopy onto the tree house.

Press hammock into place between playhouse and tree house.

Press tunnel and flags into place on playset base.