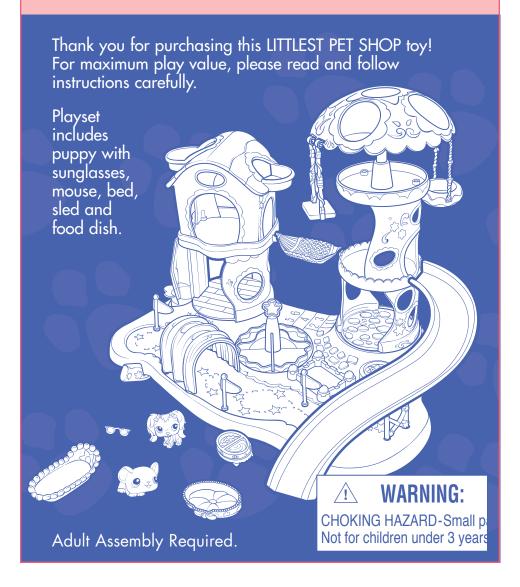

## WHIRL AROUND PLAYGROUND™



## TO ASSEMBLE ...



Press elevator into place on side of playhouse.



Snap playhouse onto playset base, as shown.



Hook swing seats onto canopy.



Fit slide onto tree house, making sure it is also pressed into place on the base.



Snap tree house onto base as shown.



Press canopy onto the tree house.



Press hammock into place between playhouse and tree house.



Press tunnel and flags into place on playset base.

## TO PLAY

Treetop swing set: Wind top clockwise, then place pet in the top seat (make sure print on pet's paw is touching paw print on seat) and let it go. Swings go 'round and 'round!

Turn top of the merry-go-round to make it spin! Slide lever to race pet through the obstacle course!

© 2004 Hasbro. All Rights Reserved. TM & ® denote Reg. U.S. Pat. & TM Office.

N