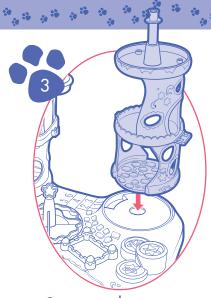

Snap tree house onto base as shown.

Press canopy onto the tree house.

Press hammock into place between playhouse and tree house.

Press tunnel and flags into place on playset base.