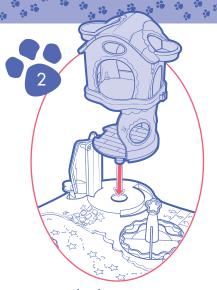

## TO ASSEMBLE ...

Press elevator into place on side of playhouse.

Snap playhouse onto playset base, as shown.

Hook swing seats onto canopy.

Fit slide onto tree house, making sure it is also pressed into place on the base.

Snap tree house onto base as shown.

Press canopy onto the tree house.

Press hammock into place between playhouse and tree house.

Press tunnel and flags into place on playset base.