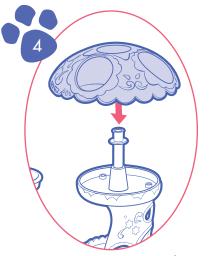

Snap tree house onto base as shown.

Press canopy onto the tree house.

Press hammock into place between playhouse and tree house.

Press tunnel and flags into place on playset base.