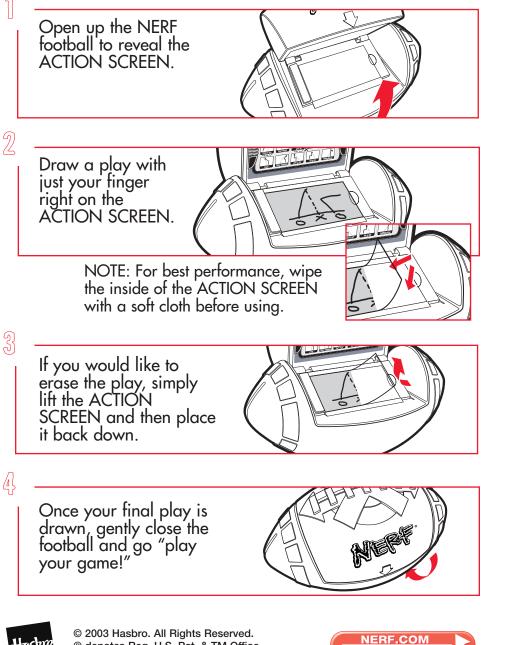

## TO USE

Picture shows top half of football open in order to illustrate how the ACTION SCREEN™ works. Football half must be held open and does not stay open on its own.

Thank you for purchasing the NERF BIG PLAY FOOTBALL, the coolest and most advanced football there is!

Now you and your friends can draw out plays and plan your offense – just like the pros! Hidden inside this NERF football is an ACTION SCREEN<sup>™</sup> for you and your friends to draw your secret plays to help your team win the game!