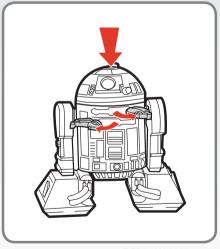

I. Press the center of the C-3PO™ figure to light up his eyes!

2. Press the top of the R2-D2™ figure to make arms and tools pop out. Press R2's top once lightly to open the left arm. Press down hard to open both arms at once! R2-D2's arm is able to hold a lightsaber (sold separately with Jedi Force™ figures). Push R2-D2™ figures arms and tools back into place to reset.