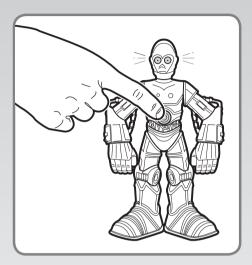

I. Press the center of the C-3PO™ figure to light up his eyes!

2. Press the top of the R2-D2™ figure to make arms and tools pop out. Press R2's top once lightly to open the left arm. Press down hard to open both arms at once! R2-D2's arm is able to hold a lightsaber (sold separately with Jedi Force™ figures). Push R2-D2™ figures arms and tools back into place to reset.