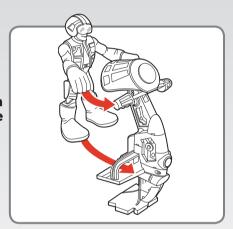

 Safety first! Put the Safety Helmet on Han Solo before he goes for a ride.

2. Place Han Solo figure on the Jet Bike by putting his feet in the stirrups and hands on the handlebars.

3. Press the activation button to make landing gear flip up to form wings and put the bike in "flight" mode! Squeeze wings back together to put the bike in "landing" mode.