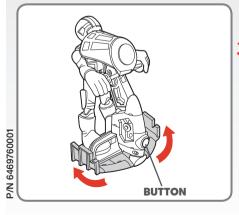

 Safety first! Put the Safety Helmet on Han Solo before he goes for a ride.

2. Place Han Solo figure on the Jet Bike by putting his feet in the stirrups and hands on the handlebars.

3. Press the activation button to make landing gear flip up to form wings and put the bike in "flight" mode! Squeeze wings back together to put the bike in "landing" mode.