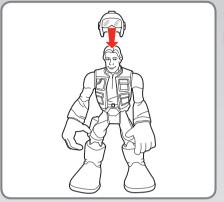

 Safety first! Put the Safety Helmet on Han Solo before he goes for a ride.

2. Place Han Solo figure on the Jet Bike by putting his feet in the stirrups and hands on the handlebars.

3. Press the activation button to make landing gear flip up to form wings and put the bike in "flight" mode! Squeeze wings back together to put the bike in "landing" mode.