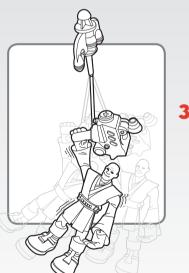

 Attach the hook onto edge of surface to make Mace Windu dangle in action!

4. The lightsaber can attach to the top of the Jedi Grappling Hook to make a laser sight!

© 2004 Lucasfilm Ltd. & ® or TM where indicated. All rights reserved. Used under authorization. ®\* and/or TM\* & © 2004 Hasbro. All Rights Reserved. ® denotes Reg. U.S. Pat. & TM Office.