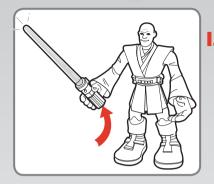

Mace Windu<sup>™</sup> can hold lightsaber. Press the button on the bottom of Mace Windu's lightsaber to light it up!

2. Place the Jedi Grappling Hook in figure's hand. To launch hook, insert hook into launcher and press the activation button!