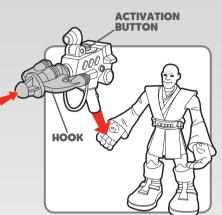

Mace Windu<sup>™</sup> can hold lightsaber. Press the button on the bottom of Mace Windu's lightsaber to light it up!

2. Place the Jedi Grappling Hook in figure's hand. To launch hook, insert hook into launcher and press the activation button!

 Attach the hook onto edge of surface to make Mace Windu dangle in action!

4. The lightsaber can attach to the top of the Jedi Grappling Hook to make a laser sight!

© 2004 Lucasfilm Ltd. & ® or TM where indicated. All rights reserved. Used under authorization. ®\* and/or TM\* & © 2004 Hasbro. All Rights Reserved. ® denotes Reg. U.S. Pat. & TM Office.