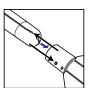

### To ensure the body is properly inserted into the foam rocket base:

1. Make sure the MONSTER ROCKET body is fully inflated

- 2. Make sure the MONSTER ROCKET is fully inserted into the foam base. The body is fully inserted when the white line on the body lines up with the top of the foam base.

3. Make sure the seams on the body are not lined up with the two markers on each side of the foam base.

If you continue to have difficulties launching the MONSTER ROCKET, please visit our website at www.supersoaker.com or call 1-800-327-8264.