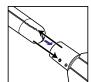

### To ensure the body is properly inserted into the foam rocket base:

1. Make sure the MONSTER ROCKET body is fully inflated

- 2. Make sure the MONSTER ROCKET is fully inserted into the foam base. The body is fully inserted when the white line on the body lines up with the top of the foam base.