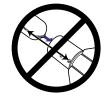

3. Make sure the seams on the body are not lined up with the two markers on each side of the foam base.

If you continue to have difficulties launching the MONSTER ROCKET, please visit our website at www.supersoaker.com or call 1-800-327-8264.