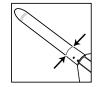

3. Make sure the seams on the body are not lined up with the two markers on each side of the foam base.

If you continue to have difficulties launching the MONSTER ROCKET, please visit our website at www.supersoaker.com or call 1-800-327-8264.