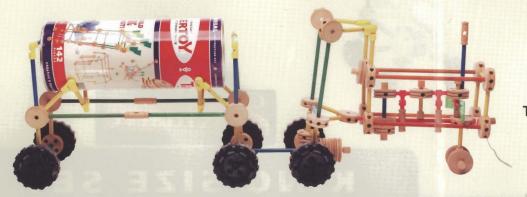

## BUILD BIG FAST!

AGES 3+

CHOKING HAZARD – Small parts. Not for children under 3 years.

REAL WOOD PIECES!

Airplane

Truck

Tractor

Windmill