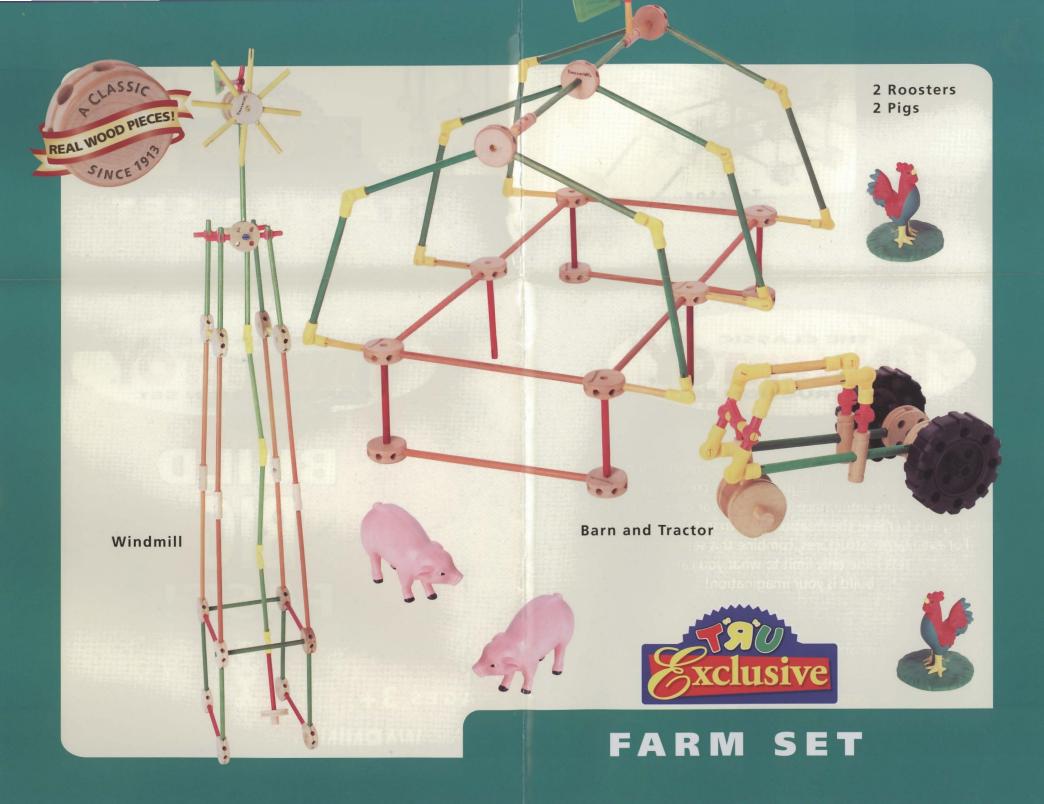

## BUILD BIG FAST!

AGES 3+

CHOKING HAZARD – Small parts. Not for children under 3 years.

REAL WOOD PIECES!

Airplane

Truck

Tractor

Windmill