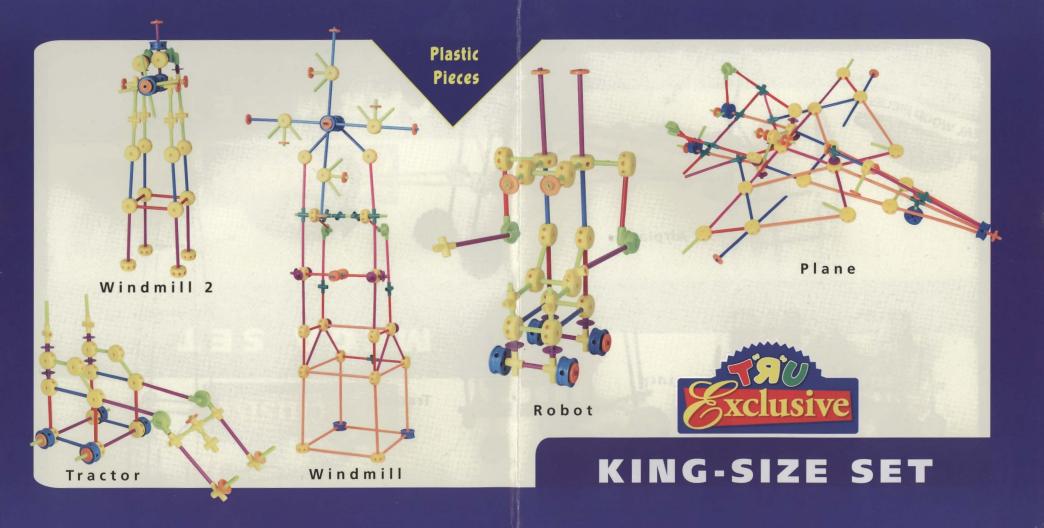

## BUILD BIG FAST!

AGES 3+

CHOKING HAZARD – Small parts. Not for children under 3 years.

REAL WOOD PIECES!

Airplane

Truck

Tractor

Windmill