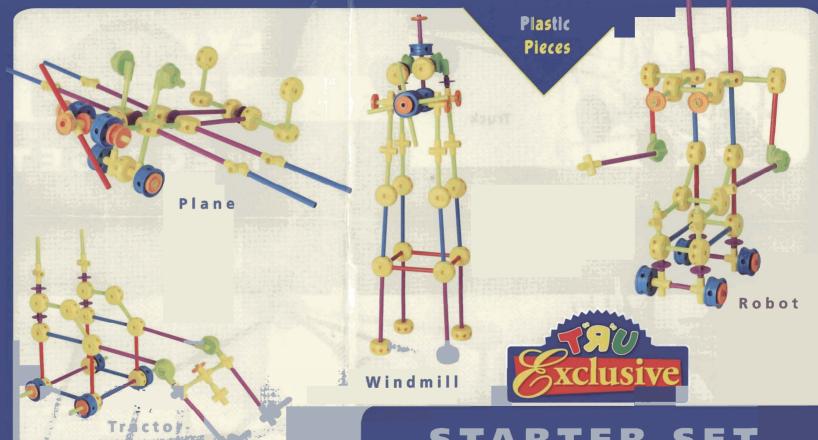

These variations do not affect the quality or performance of the Tinkertoy® product.

STARTER SET

Thank you for purchasing this Tinkertoy® construction set!
You and your children will enjoy the same creative play that
millions have appreciated since 1913! Look for other Tinkertoy®
building sets to make the creations shown in this design guide.
For even larger structures, combine this set with other
sets – the only limit to what you can
build is your imagination!