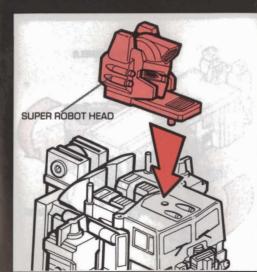

Swing back trailer post. Fit truck cab into top of trailer.

Insert post on super robot head into hole in top of truck cab.

Swing up robot arms. Insert posts on laser rifles into holes in robot fists. Insert posts on particle beam cannons into holes in robot shoulders.