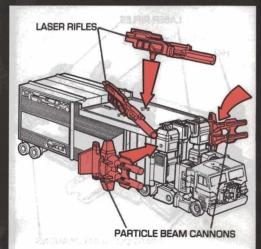

## ATTACK TRUCK

To transform Optimus Prime to attack mode, insert posts on laser rifles into holes in top of trailer. Insert posts on particle beam cannons into holes in sides of trailer. Before transforming, remove weapons.

#### STEP 4

Swing top sides of battle station straight up. Insert posts on laser rifles into holes in top sides. Insert posts on particle beam cannons into holes in battle station. Place HiQ figure in particle beam cannon control seat.

Swing back trailer post. Fit truck cab into top of trailer.

Insert post on super robot head into hole in top of truck cab.

Swing up robot arms. Insert posts on laser rifles into holes in robot fists. Insert posts on particle beam cannons into holes in robot shoulders.