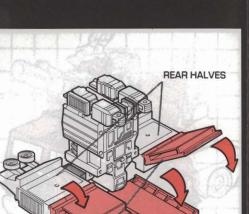

## STEP 2

Stand trailer on rear halves. Swing out rear ramps. Swing down center ramp.

CENTER RAMP

REAR RAMPS