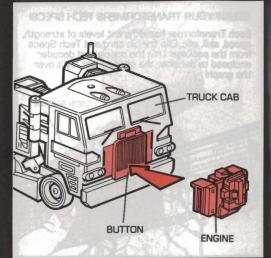

## STEP 1

To unlock Optimus Prime for transformation, fit Powermaster engine into front of truck cab.

#### SPECIAL NOTE:

If your Powermaster engine is misplaced, you can still unlock Optimus Prime for transformation. To transform truck cab, push in button in front of cab.