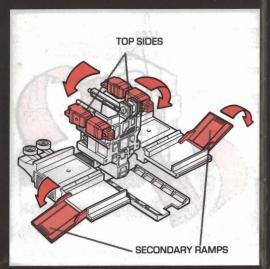

master engine is misplaced, you can still unlock Optimus Prime for transformation. To transform truck cab, push in button in front of cab.



## STEP 2

Turn rear wheels as shown to form robot feet. Swing back truck cab to form robot body.



## STEP 3

Stand robot. Swing out front sides to form robot arms. Flip down front plate. Swing up robot head.



## STEP 4

Swing down robot fists. Insert posts on laser rifles into holes in robot fists.



## START BATTLE STATION

To transform trailer into battle station, swing back center panels as shown.



#### STEP 1

Separate rear halves of trailer.



## STEP 2

Stand trailer on rear halves. Swing out rear ramps. Swing down center ramp.



CENTER RAMP

REAR RAMPS

#### STEP 3

Swing out secondary ramps. Swing down top sides of battle station.



#### STEP 4

Swing top sides of battle station straight up. Insert posts on laser rifles into holes in top sides. Insert posts on particle beam cannons into holes in battle station. Place HiQ figure in particle beam cannon control seat.



## START SUPER ROBOT

To transform truck cab and trailer into super robot, transform battle station back to trailer mode. Transform robot back to truck cab.



# STEP 1 MASTER SUGISMITTE

Stand trailer on rear. Swing down center panels. Swing top sides out and down to form robot arms.

**TOPSIDES** 



STEP 2 516 5 BAROLTOURTE

Swing up rear of truck cab.



21Fh 3

STEP 4

STEP 5

Swing back trailer post. Fit truck cab into top of trailer.

Insert post on super robot head into hole in top of truck cab.

Swing up robot arms. Insert posts on laser rifle