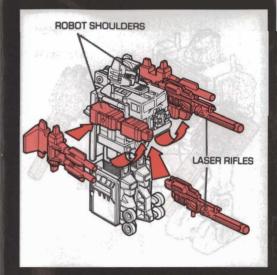

Swing back trailer post. Fit truck cab into top of trailer.

Insert post on super robot head into hole in top of truck cab.

Swing up robot arms. Insert posts on laser rifles into holes in robot fists. Insert posts on particle beam cannons into holes in robot shoulders.