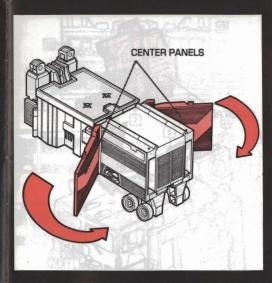

## START BATTLE STATION

To transform trailer into battle station, swing back center panels as shown.