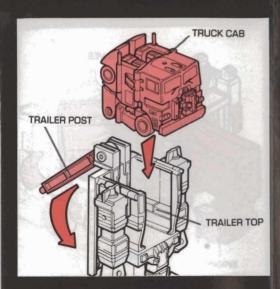

# STEP 1 MASTER SUGISMITTE

Stand trailer on rear. Swing down center panels. Swing top sides out and down to form robot arms.

**TOPSIDES** 

STEP 2 516 5 BAROLTOURTE

Swing up rear of truck cab.

21Fh 3

STEP 4

STEP 5

Swing back trailer post. Fit truck cab into top of trailer.

Insert post on super robot head into hole in top of truck cab.

Swing up robot arms. Insert posts on laser rifles into holes in robot fists. Insert posts on particle beam cannons into holes in robot shoulders.