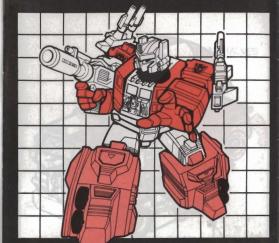

# MORE THAN MEETS FORMERS THE EYE FORMERS

**AUTOBOT® OPTIMUS PRIME®** 

#### SET INCLUDES:

Includes "Optimus Prime" tractor trailer truck, "HiQ" figure/Powermaster™ engine, super robot head, 2 particle beam cannons, 2 laser rifles, Tech Specs decoder and label sheet.

Welcome to the World of The Transformers . . . A World of Heroic Autobots® and Evil Decepticons®!

## **OPTIMUS PRIME**

To transform truck cab into robot, follow these step-by-step instructions.