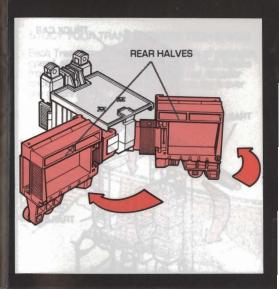

k cab into robot, follow these step-by-step instructions.



## STEP 1

To unlock Optimus Prime for transformation, fit Powermaster engine into front of truck cab.

#### SPECIAL NOTE:

If your Powermaster engine is misplaced, you can still unlock Optimus Prime for transformation. To transform truck cab, push in button in front of cab.



## STEP 2

Turn rear wheels as shown to form robot feet. Swing back truck cab to form robot body.



## STEP 3

Stand robot. Swing out front sides to form robot arms. Flip down front plate. Swing up robot head.



## STEP 4

Swing down robot fists. Insert posts on laser rifles into holes in robot fists.



## START BATTLE STATION

To transform trailer into battle station, swing back center panels as shown.



#### STEP 1

Separate rear halves of trailer.



## STEP 2

Stand trailer on rear halves. Swing out rear ramps. Swing down center ramp.



CENTER RAMP

REAR RAMPS

#### STEP 3

Swing out secondary ramps. Swing down top sides of battle station.



#### STEP 4

Swing top sides of battle station straight up. Insert posts on laser rifles into holes in top sides. Insert posts on particle beam cannons into holes in battle station. Place HiQ figure in particle beam cannon control seat.



## START SUPER ROBOT

To transform truck cab and trailer into super robot, transform battle station back to trailer mode. Transform robot back to truck cab.



# STEP 1 MASTER SUGISMITTE

Stand trailer on rear. Swing down center panels. Swing top sides out and down to form robot arms.

**TOPSIDES** 



STEP 2 516 5 BAROLTOURTE

Swing up rear of truck cab.