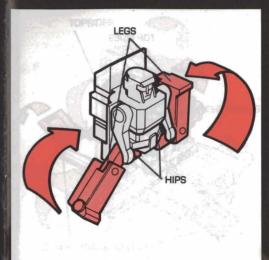

## **POWERMASTER FIGURE**

To transform "HiQ" into Powermaster engine **used** to unlock the secret of Optimus Prime's transformation, swing up legs at hips.