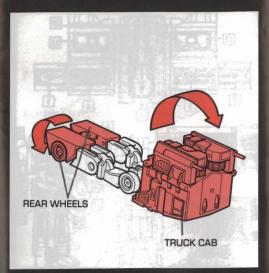

## STEP 2

Turn rear wheels as shown to form robot feet. Swing back truck cab to form robot body.