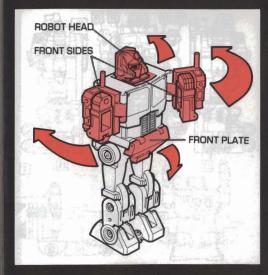

## STEP 3

Stand robot. Swing out front sides to form robot arms. Flip down front plate. Swing up robot head.