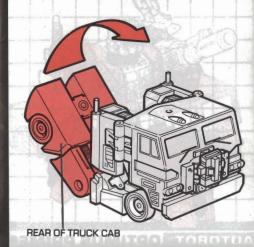

# STEP 1 MASTER SUGISMITTE

Stand trailer on rear. Swing down center panels. Swing top sides out and down to form robot arms.

**TOPSIDES** 

STEP 2 516 5 BAROLTOURTE

Swing up rear of truck cab.

21Fh 3

STEP 4

STEP 5