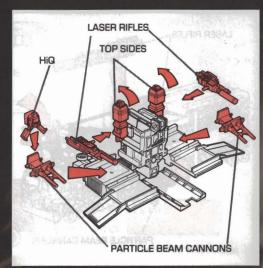

#### STEP 4

Swing top sides of battle station straight up. Insert posts on laser rifles into holes in top sides. Insert posts on particle beam cannons into holes in battle station. Place HiQ figure in particle beam cannon control seat.