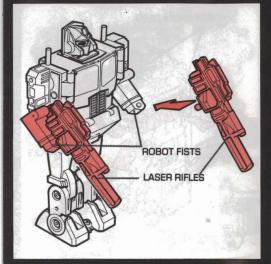

## STEP 4

Swing down robot fists. Insert posts on laser rifles into holes in robot fists.