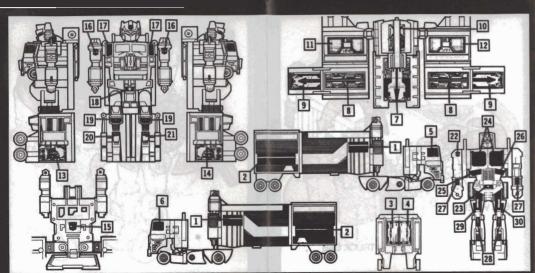

## ATTACK TRUCK

To transform Optimus Prime to attack mode, insert posts on laser rifles into holes in top of trailer. Insert posts on particle beam cannons into holes in sides of trailer. Before transforming, remove weapons.

## **OPTIMUS PRIME**

To transform truck cab into robot, follow these step-by-step instructions.

## STEP 1

To unlock Optimus Prime for transformation, fit Powermaster engine into front of truck cab.

## STEP 2

Turn rear wheels as shown to form robot feet. Swing back truck cab to form robot body.

## STEP 3

Stand robot. Swing out front sides to form robot arms. Flip down front plate. Swing up robot head.

## STEP 4

Swing down robot fists. Insert posts on laser rifles into holes in robot fists.

## START BATTLE STATION

To transform trailer into battle station, swing back center panels as shown.

#### STEP 1

Separate rear halves of trailer.

## STEP 2

Stand trailer on rear halves. Swing out rear ramps. Swing down center ramp.

CENTER RAMP

REAR RAMPS

#### STEP 3

Swing out secondary ramps. Swing down top sides of battle station.

#### STEP 4

Swing top sides of battle station straight up. Insert posts on laser rifles into holes in top sides. Insert posts on particle beam cannons into holes in battle station. Place HiQ figure in particle beam cannon control seat.

## START SUPER ROBOT

To transform truck cab and trailer into super robot, transform battle station back to trailer mode. Transform robot back to truck cab.

# STEP 1 MASTER SUGISMITTE

Stand trailer on rear. Swing down center panels. Swing top sides out and down to form robot arms.

**TOPSIDES** 

STEP 2 516 5 BAROLTOURTE

Swing up rear of truck cab.

21Fh 3

STEP 4

STEP 5

Swing back trailer post. Fit truck cab into top of trailer.

Insert post on super robot head into hole in top of truck cab.

Swing up robot arms. Insert posts on laser rifles into holes in robot fists. Insert posts on particle beam cannons into holes in robot shoulders.