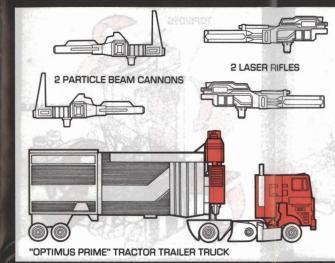

#### SET INCLUDES:

Includes "Optimus Prime" tractor trailer truck, "HiQ" figure/Powermaster™ engine, super robot head, 2 particle beam cannons, 2 laser rifles, Tech Specs decoder and label sheet.

Welcome to the World of The Transformers . . . A World of Heroic Autobots® and Evil Decepticons®!

## ATTACK TRUCK

To transform Optimus Prime to attack mode, insert posts on laser rifles into holes in top of trailer. Insert posts on particle beam cannons into holes in sides of trailer. Before transforming, remove weapons.

## STEP 4

Swing down robot fists. Insert posts on laser rifles into holes in robot fists.

#### STEP 4

Swing top sides of battle station straight up. Insert posts on laser rifles into holes in top sides. Insert posts on particle beam cannons into holes in battle station. Place HiQ figure in particle beam cannon control seat.

Swing back trailer post. Fit truck cab into top of trailer.

Insert post on super robot head into hole in top of truck cab.

Swing up robot arms. Insert posts on laser rifles into holes in robot fists. Insert posts on particle beam cannons into holes in robot shoulders.