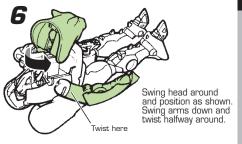

NOTE: Some parts are made to detach if excessive force is applied and are designed to be reattached if separation occurs. Adult supervision may be necessary for younger children.

back into beast.

Reverse order of instructions to convert