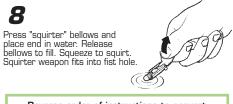

NOTE: Some parts are made to detach if excessive force is applied and are designed to be reattached if separation occurs. Adult supervision may be necessary for younger children.

back into beast.

Reverse order of instructions to convert