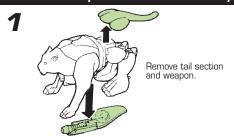

NOTE: Some parts are made to detach if excessive force is applied and are designed to be reattached if separation occurs. Adult supervision may be necessary for younger children.

back into beast.

Reverse order of instructions to convert