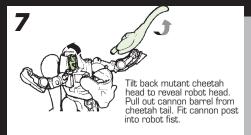

NOTE: Some parts are made to detach if excessive force is applied and are designed to be reattached if separation occurs. Adult supervision may be necessary for younger children.

back into beast.

Reverse order of instructions to convert