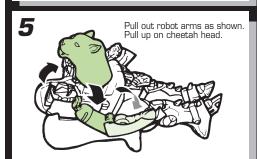

NOTE: Some parts are made to detach if excessive force is applied and are designed to be reattached if separation occurs. Adult supervision may be necessary for younger children.

back into beast.

Reverse order of instructions to convert