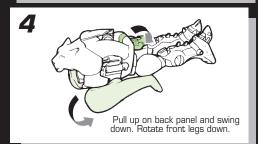

NOTE: Some parts are made to detach if excessive force is applied and are designed to be reattached if separation occurs. Adult supervision may be necessary for younger children.

back into beast.

Reverse order of instructions to convert