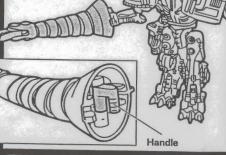

# STEP 5

Rotate handle in tail weapon out and place in robot hand as shown. Manually open and close claw.