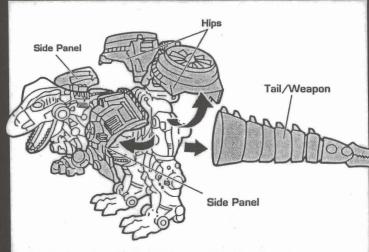

## STEP 1

Remove animal tail/weapon and set aside. Raise animal hips and open side panels.

### STEP 2

Extend animal legs back and rotate lower half of robot completely around. Position holster.