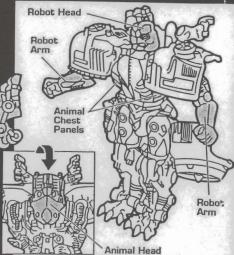

#### STEP 3

Stand robot up then pivot animal chest panels and robot arms out into position as shown. Rotate animal head down and into robots back.