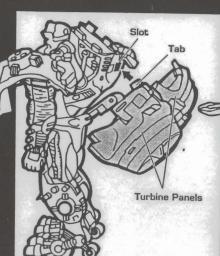

## STEP 4

Tilt turbines back then raise them inserting tab into slot in back of animals head.