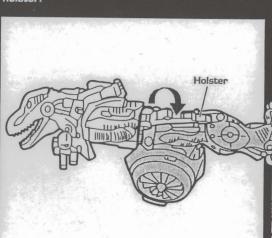

### STEP 2

Extend animal legs back and rotate lower half of robot completely around. Position holster.