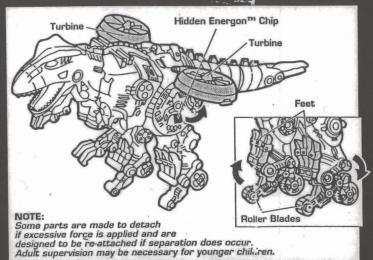

### TRANSPORTATION MODE

Raise turbines. Rub hidden Energon™ Chip to reveal true allegiance. Flip feet up and lower blades. Close turbines and roller blades before changing animal into robot.