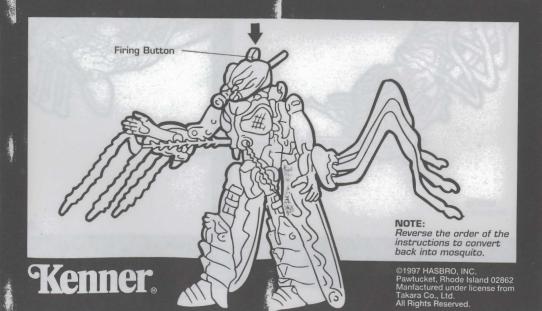

## STEP 6

Lower wings into position. Missile launcher also fires in robot mode.

Push tabs back to open head and expose missile launcher.

Push launcher button back to fire missile.