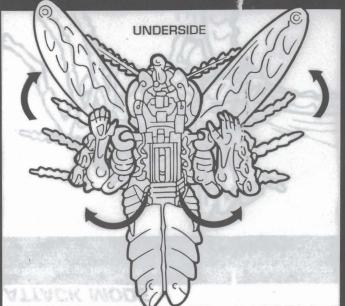

# STEP 4

To continue transforming into robot, close pint ners. Fold wings and body section back into original position. Extend arms all the way out. Lower legs and rotate or fold feet up into position.