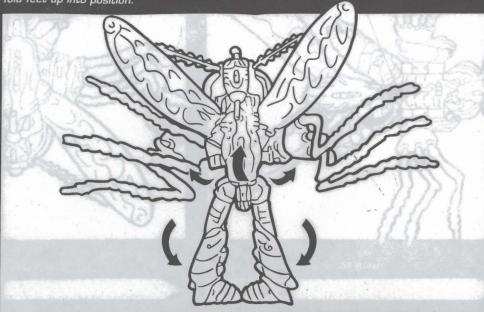

# STEP 4

To continue transforming into robot, close pint ners. Fold wings and body section back into original position. Extend arms all the way out. Lower legs and rotate or fold feet up into position.