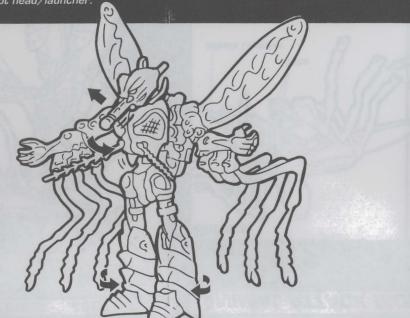

## STEP 6

Lower wings into position. Missile launcher also fires in robot mode.