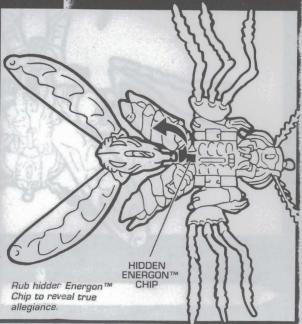

Push tabs back to open head and expose missile launcher.

Push launcher button back to fire missile.