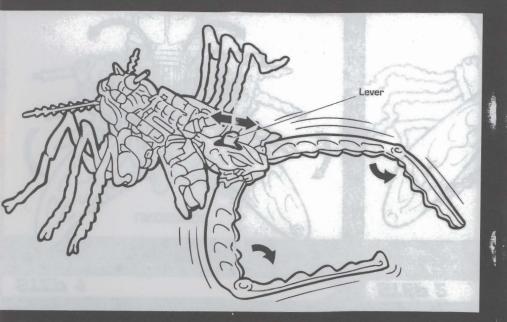

### ATTACK MODE

pen folded wings to make front pinchers. Push and pull lever on back for pinching action.