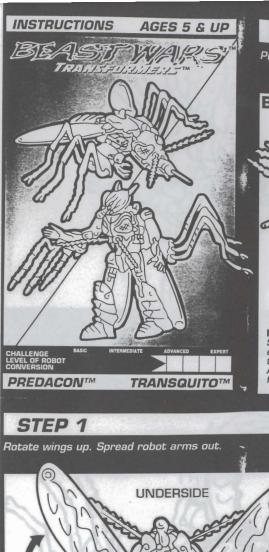

### ATTACK MODE

pen folded wings to make front pinchers. Push and pull lever on back for pinching action.