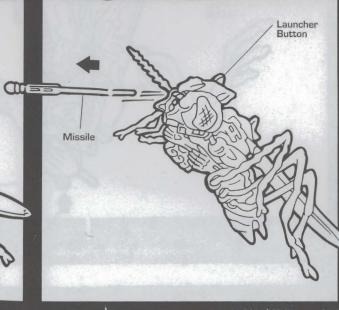

Push tabs back to open head and expose missile launcher.

Push launcher button back to fire missile.