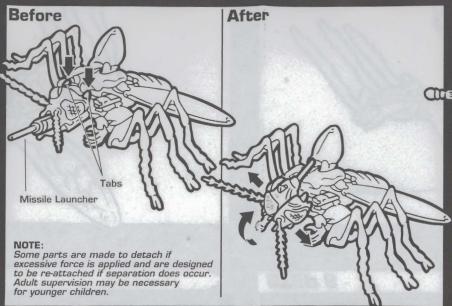

Push tabs back to open head and expose missile launcher.

Push launcher button back to fire missile.