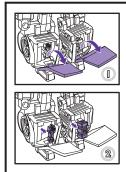

## **CHANGING TO ROBOT**

P/N 6555380000

**INSERT KEY TO ACTIVATE FEATURES!** 

Insert CYBER PLANET KEY™ to reveal rotary cannons!

Reverse order of instructions to convert back into vehicle.

Some poses may require hand support. Product and colors may vary.