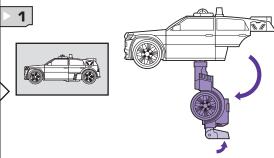

## **CHANGING TO ROBOT**

P/N 6555380000

**INSERT KEY TO ACTIVATE FEATURES!** 

Insert CYBER PLANET KEY™ to reveal rotary cannons!

Reverse order of instructions to convert back into vehicle.

Some poses may require hand support. Product and colors may vary.