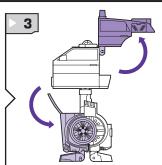

## **CHANGING TO ROBOT**

P/N 6555380000

**INSERT KEY TO ACTIVATE FEATURES!** 

Insert CYBER PLANET KEY™ to reveal rotary cannons!

Reverse order of instructions to convert back into vehicle.

Some poses may require hand support. Product and colors may vary.