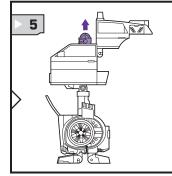

## **CHANGING TO ROBOT**

P/N 6555380000

**INSERT KEY TO ACTIVATE FEATURES!** 

Insert CYBER PLANET KEY™ to reveal rotary cannons!

Reverse order of instructions to convert back into vehicle.

Some poses may require hand support. Product and colors may vary.