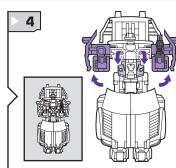

## **CHANGING TO ROBOT**

P/N 6555380000

**INSERT KEY TO ACTIVATE FEATURES!** 

Insert CYBER PLANET KEY™ to reveal rotary cannons!

Reverse order of instructions to convert back into vehicle.

Some poses may require hand support. Product and colors may vary.