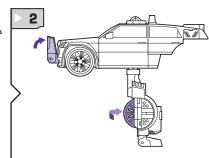

## **CHANGING TO ROBOT**

P/N 6555380000

**INSERT KEY TO ACTIVATE FEATURES!** 

Insert CYBER PLANET KEY™ to reveal rotary cannons!

Reverse order of instructions to convert back into vehicle.

Some poses may require hand support. Product and colors may vary.