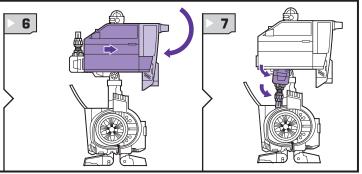

## **CHANGING TO ROBOT**

P/N 6555380000

**INSERT KEY TO ACTIVATE FEATURES!** 

Insert CYBER PLANET KEY™ to reveal rotary cannons!

Reverse order of instructions to convert back into vehicle.

Some poses may require hand support. Product and colors may vary.