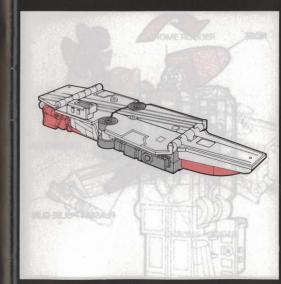

## START JET

To transform aircraft carrier into jet, follow these step-by-step instructions.

STEP 1

Swing out sides of carrier deck to form jet wings. Swing up bow of carrier to reveal nose of jet. Lock bow into position.

STEP 2

Swing up stern of carrier to reveal jet tail wings. Lock stern into position. Swing out tail wings.

Turn carrier over. Swing up chrome rudders.

Insert post on wing tip into hole in missile. Repeat with other missile.