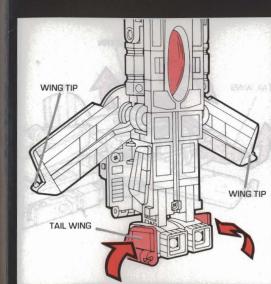

### STEP 2

Stand robot. Remove missiles from wing tips. Swing up tail wings.

WING

Swing up jet wings. Slide out robot arms as shown Swing up robot arms.

STEP 3

CHROME RUDDER JET ENGINES CHROME RUDDER