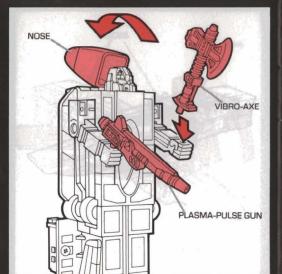

#### STEP 4

Swing down nose of jet to reveal robot head. Insert post on plasma-pulse gun into hole in robot fist. Insert handle of vibro-axe into hole in robot's other fist. For added firepower, the missiles may also be inserted into the robot's fists in place of other weapons.