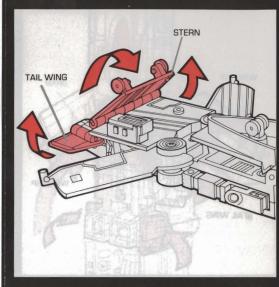

STEP 2

Swing up stern of carrier to reveal jet tail wings. Lock stern into position. Swing out tail wings.

Turn carrier over. Swing up chrome rudders.

Insert post on wing tip into hole in missile. Repeat with other missile.