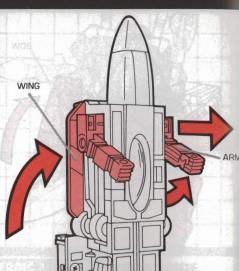

### STEP 2

Stand robot. Remove missiles from wing tips. Swing up tail wings.

WING

Swing up jet wings. Slide out robot arms as shown Swing up robot arms.

STEP 3

CHROME RUDDER JET ENGINES CHROME RUDDER