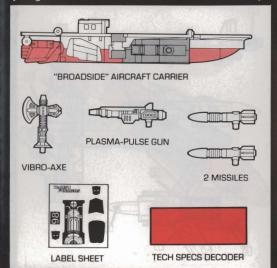

## **SET INCLUDES:**

Includes "Broadside" aircraft carrier, plasma-pulse gun, 2 missiles, vibro-axe, Tech Specs decoder, and label sheet.

Welcome to the World of The Transformers . . A World of Heroic Autobots® and Evil Decepticons®! NOTE: Adult supervision may be necessary for younger children. Excessive force is not necessary.