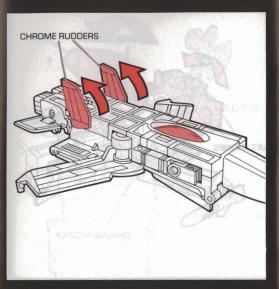

STEP 2

Swing up stern of carrier to reveal jet tail wings. Lock stern into position. Swing out tail wings.

Turn carrier over. Swing up chrome rudders.

Insert post on wing tip into hole in missile. Repeat with other missile.