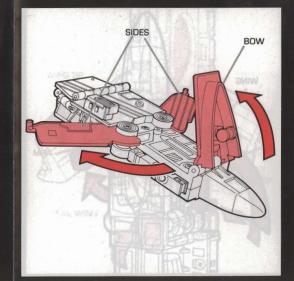

## START JET

To transform aircraft carrier into jet, follow these step-by-step instructions.

STEP 1

Swing out sides of carrier deck to form jet wings. Swing up bow of carrier to reveal nose of jet. Lock bow into position.