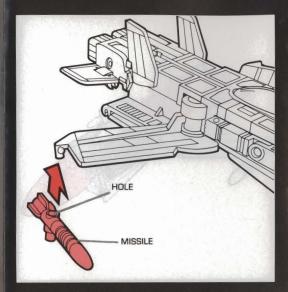

STEP 2

Swing up stern of carrier to reveal jet tail wings. Lock stern into position. Swing out tail wings.

Turn carrier over. Swing up chrome rudders.

Insert post on wing tip into hole in missile. Repeat with other missile.