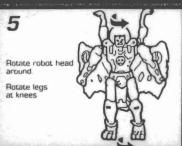

Reverse the order of the instructions to convert back into Flying Squirrel.

Have an adult cut along dotted lines.

CHALLENGE LEVEL OF ROBOT CONVERSION
BASIC INTERMEDIATE ADVANCED EXPERT