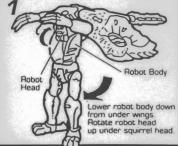

930 80438

NIGHTGLIDER\*\*

INSTRUCTIONS: Excessive force is not necessary. Some parts are made to detach if excessive force is applied and are designed to be reattached if separation does occur. Adult supervision may be necessary for younger children.

Reverse the order of the instructions to convert back into Flying Squirrel.

Have an adult cut along dotted lines.

CHALLENGE LEVEL OF ROBOT CONVERSION
BASIC INTERMEDIATE ADVANCED EXPERT