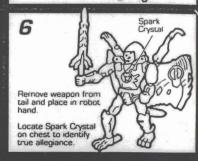

Reverse the order of the instructions to convert back into Flying Squirrel.

Have an adult cut along dotted lines.

CHALLENGE LEVEL OF ROBOT CONVERSION
BASIC INTERMEDIATE ADVANCED EXPERT