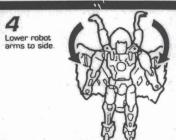

Reverse the order of the instructions to convert back into Flying Squirrel.

Have an adult cut along dotted lines.

CHALLENGE LEVEL OF ROBOT CONVERSION
BASIC INTERMEDIATE ADVANCED EXPERT