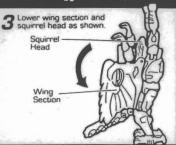

930 80438

NIGHTGLIDER\*\*

INSTRUCTIONS: Excessive force is not necessary. Some parts are made to detach if excessive force is applied and are designed to be reattached if separation does occur. Adult supervision may be necessary for younger children.

Reverse the order of the instructions to convert back into Flying Squirrel.

Have an adult cut along dotted lines.

CHALLENGE LEVEL OF ROBOT CONVERSION
BASIC INTERMEDIATE ADVANCED EXPERT