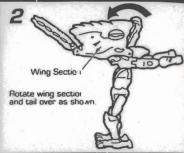

930 80438

NIGHTGLIDER\*\*

INSTRUCTIONS: Excessive force is not necessary. Some parts are made to detach if excessive force is applied and are designed to be reattached if separation does occur. Adult supervision may be necessary for younger children.

Reverse the order of the instructions to convert back into Flying Squirrel.

Have an adult cut along dotted lines.

CHALLENGE LEVEL OF ROBOT CONVERSION
BASIC INTERMEDIATE ADVANCED EXPERT