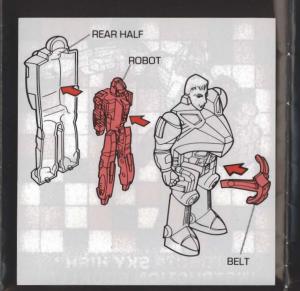

## STEP 1

Separate halves of figure. Fit robot into groove in rear half of figure. Snap together front and rear of figure. Fit belt around figure's waist. Remember, the figure can be used to "hide" the robot, or it can be used as a separate action figure!