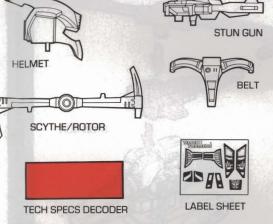

## SET INCLUDES:

Includes "Sky High" figure, "Sky High" robot, stun gun, scythe/rotor, belt, helmet, Tech Specs decoder, and label sheet.

Welcome to the World of The Transformers ... A World of Heroic Autobots® and Evil Decepticons®!

# START ATTACK ROBOT

To transform Sky High into attack robot, swing up robot arms. Insert post on stun gun into hole in robot fist. Before transforming, remove weapon.

SKY HIGH

To transform Sky High from robot to helicopter, follow these step-by-step instructions.

### STEP 3

Turn robot over. Insert post on scythe/rotor into hole in top of stun gun. Insert post on stun gun into hole in top of helicopter. To transform back, reverse the order of the instructions.

## STEP 2

To transform Sky High figure to attack mode, remove scythe/rotor from top of stun gun. Swing up figure's arms. Insert post on stun gun into hole in figure's fist. Insert post on scythe/rotor into hole in figure's other fist. Fit helmet over figure's head.

#### STUDY YOUR TRANSFORMERS TECH SPECS!

Each Transformer has different levels of strength, speed, skill, etc. Clip the bio card and Tech Specs from the package. Use the special red decoder enclosed to decipher the specs—just lay it over the graph!