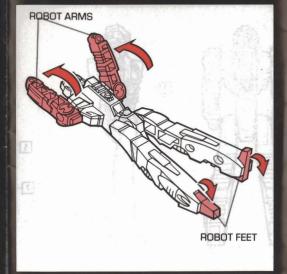

## SET INCLUDES:

Includes "Sky High" figure, "Sky High" robot, stun gun, scythe/rotor, belt, helmet, Tech Specs decoder, and label sheet.

Welcome to the World of The Transformers ... A World of Heroic Autobots® and Evil Decepticons®!

NOTE: Adult supervision may be necessary for younger children. Excessive force is not necessary.



# START ATTACK ROBOT

To transform Sky High into attack robot, swing up robot arms. Insert post on stun gun into hole in robot fist. Before transforming, remove weapon.



SKY HIGH

To transform Sky High from robot to helicopter, follow these step-by-step instructions.





STEP 1

Swing robot arms straight up. Flip down robot feet.

# STEP 2

Swing shoulders under robot. Swing up robot legs until they cover robot's chest.









### STEP 3

Turn robot over. Insert post on scythe/rotor into hole in top of stun gun. Insert post on stun gun into hole in top of helicopter. To transform back, reverse the order of the instructions.

#### START FIGURE

To fit Sky High inside action figure, transform Sky High to robot mode. Swing robots arms behind back. Flip down robot feet.

## STEP 1

Separate halves of figure. Fit robot into groove in rear half of figure. Snap together front and rear of figure. Fit belt around figure's waist. Remember, the figure can be used to "hide" the robot, or it can be used as a separate action figure!

## STEP 2

To transform Sky High figure to attack mode, remove scythe/rotor from top of stun gun. Swing up figure's arms. Insert post on stun gun into hole in figure's fist. Insert post on sc