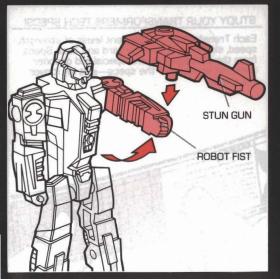

# START ATTACK ROBOT

To transform Sky High into attack robot, swing up robot arms. Insert post on stun gun into hole in robot fist. Before transforming, remove weapon.

SKY HIGH

To transform Sky High from robot to helicopter, follow these step-by-step instructions.