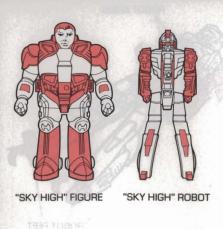

## SET INCLUDES:

Includes "Sky High" figure, "Sky High" robot, stun gun, scythe/rotor, belt, helmet, Tech Specs decoder, and label sheet.

Welcome to the World of The Transformers ... A World of Heroic Autobots® and Evil Decepticons®!

#### START FIGURE

To fit Sky High inside action figure, transform Sky High to robot mode. Swing robots arms behind back. Flip down robot feet.

## STEP 1

Separate halves of figure. Fit robot into groove in rear half of figure. Snap together front and rear of figure. Fit belt around figure's waist. Remember, the figure can be used to "hide" the robot, or it can be used as a separate action figure!