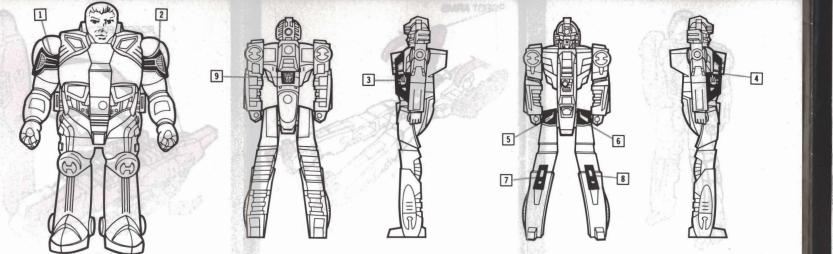

## SET INCLUDES:

Includes "Sky High" figure, "Sky High" robot, stun gun, scythe/rotor, belt, helmet, Tech Specs decoder, and label sheet.

Welcome to the World of The Transformers ... A World of Heroic Autobots® and Evil Decepticons®!

#### START FIGURE

To fit Sky High inside action figure, transform Sky High to robot mode. Swing robots arms behind back. Flip down robot feet.

## STEP 1

Separate halves of figure. Fit robot into groove in rear half of figure. Snap together front and rear of figure. Fit belt around figure's waist. Remember, the figure can be used to "hide" the robot, or it can be used as a separate action figure!

## STEP 2

To transform Sky High figure to attack mode, remove scythe/rotor from top of stun gun. Swing up figure's arms. Insert post on stun gun into hole in figure's fist. Insert post on scythe/rotor into hole in figure's other fist. Fit helmet over figure's head.