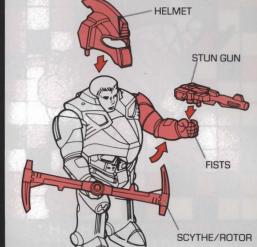

## STEP 2

To transform Sky High figure to attack mode, remove scythe/rotor from top of stun gun. Swing up figure's arms. Insert post on stun gun into hole in figure's fist. Insert post on scythe/rotor into hole in figure's other fist. Fit helmet over figure's head.