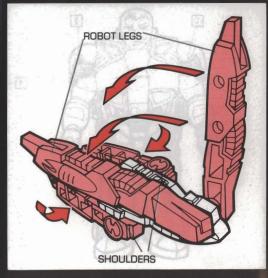

# STEP 2

Swing shoulders under robot. Swing up robot legs until they cover robot's chest.