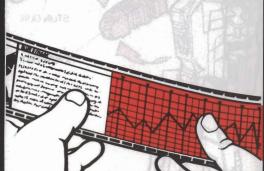

#### STUDY YOUR TRANSFORMERS TECH SPECS!

Each Transformer has different levels of strength, speed, skill, etc. Clip the bio card and Tech Specs from the package. Use the special red decoder enclosed to decipher the specs—just lay it over the graph!