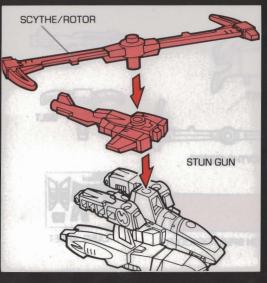

### STEP 3

Turn robot over. Insert post on scythe/rotor into hole in top of stun gun. Insert post on stun gun into hole in top of helicopter. To transform back, reverse the order of the instructions.