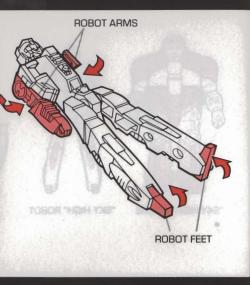

f stun gun. Insert post on stun gun into hole in top of helicopter. To transform back, reverse the order of the instructions.

#### START FIGURE

To fit Sky High inside action figure, transform Sky High to robot mode. Swing robots arms behind back. Flip down robot feet.

## STEP 1

Separate halves of figure. Fit robot into groove in rear half of figure. Snap together front and rear of figure. Fit belt around figure's waist. Remember, the figure can be used to "hide" the robot, or it can be used as a separate action figure!

## STEP 2

To transform Sky High figure to attack mode, remove scythe/rotor from top of stun gun. Swing up figure's arms. Insert post on stun gun into hole in figure's fist. Insert post on scythe/rotor into hole in figure's other fist. Fit helmet over figure's head.









#### **COLLECT AND SAVE!**

Clip and save the ROBOT POINTS printed on Hasbro Transformers packages. Then send them in for special Transformers offers!



#### STUDY YOUR TRANSFORMERS TECH SPECS!

Each Transformer has different levels of strength, speed, skill, etc. Clip the bio card and Tech Specs from the package. Use the special red decoder enclosed to decipher the specs—just lay it over the graph!



# FINISH

Peel and apply labels as shown.